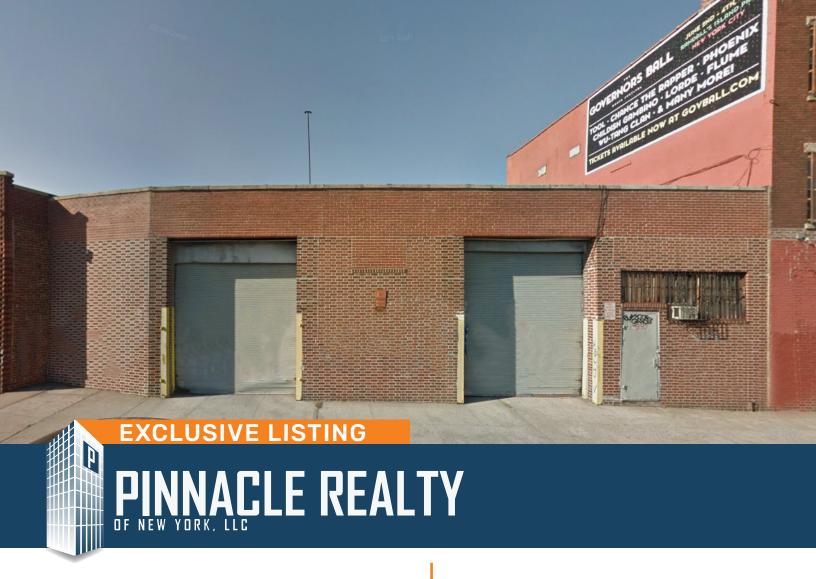

993-997 Grand Street Brooklyn, NY 11211 For Lease

## 4,600 SF Warehouse W/ Street-To-Street Access Located in East Williamsburg

| Sq. Ft. | Туре       | Loading     | Ceiling | Zoning | Parcel ID         |
|---------|------------|-------------|---------|--------|-------------------|
|         | <b>III</b> | ¥.          | ŢŢ      | A      | <b>Block</b> 2924 |
| 4,577   | Warehouse  | 3 Drive-Ins | 15'     | M1-1   | Lot 27            |

## **Features:**

- ✓ 3 Drive-In Doors
- ✓ Street-to-Street Access
- √ 15' Ceiling Height
- ✓ Small Office
- ✓ Column Free
- ✓ Gas Heat
- ✓ Interior Crane
- √ 4 Year Sublease
- ✓ Available Immediately

**Grand Street** 