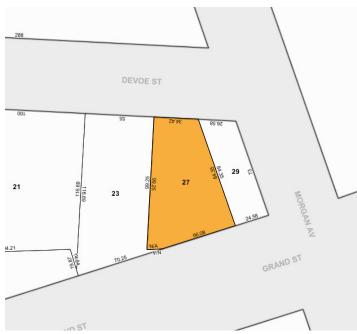

## 4,600 SF Warehouse W/ Street-To-Street Access Located in East Williamsburg

| Sq. Ft. | Туре       | Loading     | Ceiling | Zoning | Parcel ID         |
|---------|------------|-------------|---------|--------|-------------------|
|         | <b>III</b> | ¥.          | ŢŢ      | A      | <b>Block</b> 2924 |
| 4,577   | Warehouse  | 3 Drive-Ins | 15'     | M1-1   | Lot 27            |