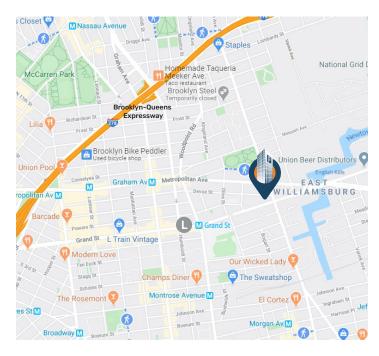

Q54, Q59: Grand St / Morgan Ave

Brooklyn-Queens Expressway
Long Island Expressway
Williamsburg Bridge
Midtown Tunnel

See More On Our Website: 993-997 Grand St, Brooklyn