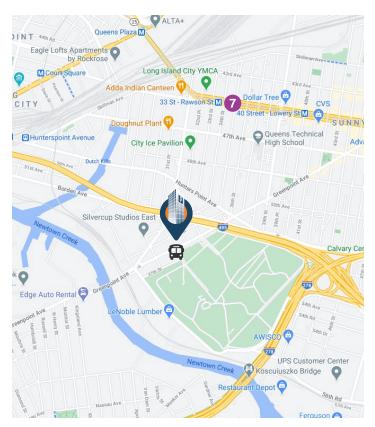

B24: Greenpoint Ave / Bradley Ave

33rd St - Rawson St

Long Island Expressway
Brooklyn-Queens Expressway
Midtown Tunnel
59th St / Queensboro Bridge