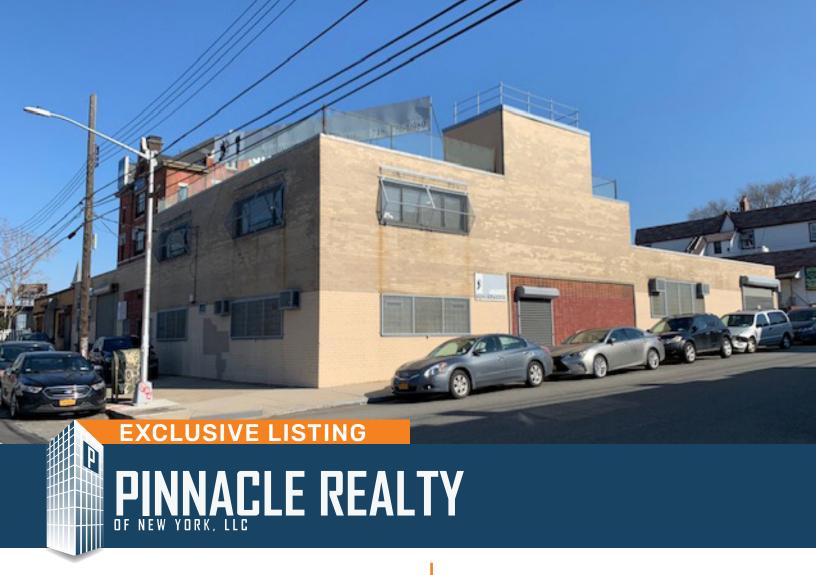

35-03 Bradley Avenue Long Island City, NY 11101

For Sale

# **12,500 Sq. Ft. Long Island City Warehouse for Sale** Seconds from 495 / 278 & Midtown Tunnel

| Sq. Ft. | Туре      | Loading     | Ceiling | Zoning | Parcel ID |     |
|---------|-----------|-------------|---------|--------|-----------|-----|
|         | <b>!</b>  | 当.          | ŢŢ      | ,B,    | Block     | 307 |
| 12,500  | Warehouse | 2 Drive-Ins | 16'     | M1-1   | Lot       | 5   |

#### **Features**

- √ 10,000 Sq. Ft Warehouse
- ✓ 2,500 Sq. Ft. 2nd Floor Finished HVAC Office
- ✓ 2 Large Drive-In Doors
- √ 800 AMPs Power
- ✓ Gas Heat
- ✓ Fireproof Construction
- ✓ Fully Sprinklered
- ✓ Legal Spray Booth
- ✓ Possible Signage / Visibility from 495
- ✓ Corner Location
- ✓ Seconds from LIE / BQE