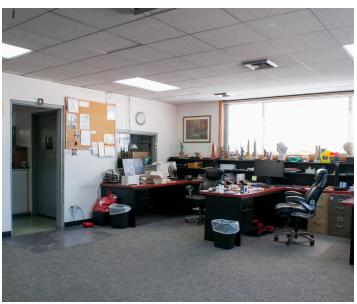

## **Property Photos**

#### **Features**

- √ 10,000 Sq. Ft Warehouse
- ✓ 2,500 Sq. Ft. 2nd Floor Finished HVAC Office
- ✓ 2 Large Drive-In Doors
- √ 800 AMPs Power
- ✓ Gas Heat
- ✓ Fireproof Construction
- ✓ Fully Sprinklered
- ✓ Legal Spray Booth
- ✓ Possible Signage / Visibility from 495
- ✓ Corner Location
- ✓ Seconds from LIE / BQE