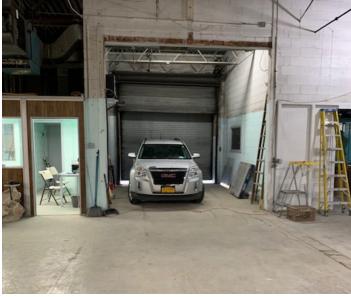

## **Property Photos**

#### **Features**

- √ 10,000 Sq. Ft Warehouse
- ✓ 2,500 Sq. Ft. 2nd Floor Finished HVAC Office
- ✓ 2 Large Drive-In Doors
- √ 800 AMPs Power
- ✓ Gas Heat
- ✓ Fireproof Construction
- ✓ Fully Sprinklered
- ✓ Legal Spray Booth
- ✓ Possible Signage / Visibility from 495
- ✓ Corner Location
- ✓ Seconds from LIE / BQE