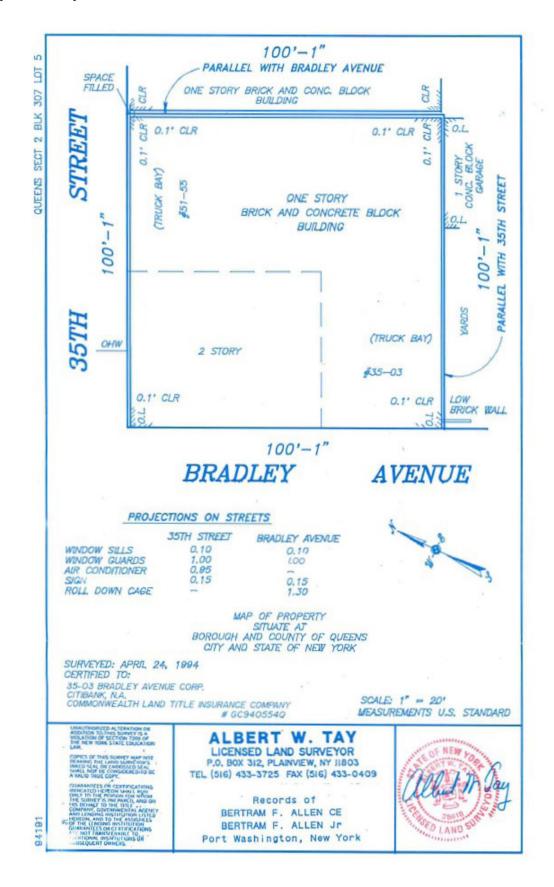

es**

- √ 10,000 Sq. Ft Warehouse
- ✓ 2,500 Sq. Ft. 2nd Floor Finished HVAC Office
- ✓ 2 Large Drive-In Doors
- √ 800 AMPs Power
- ✓ Gas Heat
- ✓ Fireproof Construction
- ✓ Fully Sprinklered
- ✓ Legal Spray Booth
- ✓ Possible Signage / Visibility from 495
- ✓ Corner Location
- ✓ Seconds from LIE / BQE







B24: Greenpoint Ave / Bradley Ave



33rd St - Rawson St



Long Island Expressway
Brooklyn-Queens Expressway
Midtown Tunnel
59th St / Queensboro Bridge







## **Property Photos**









## For More Information About This Property Contact Exclusive Agents:

Paul Bralower
Associate Broker

pbralower@pinnaclereny.com 718-371-6402 Brendan Burke Associate Broker

bburke@pinnaclereny.com 718-371-6403 James Tack

Partner

jtack@pinnaclereny.com 718-784-8541



#### **Property Survey**