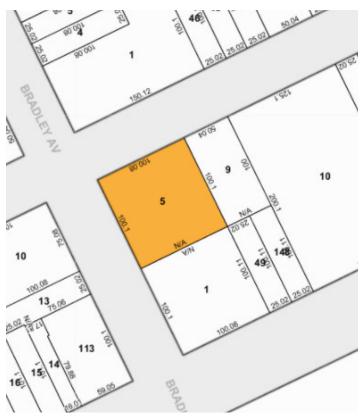

Ft. Long Island City Warehouse for Sale** Seconds from 495 / 278 & Midtown Tunnel

| Sq. Ft. | Туре      | Loading     | Ceiling | Zoning | Parcel ID |     |
|---------|-----------|-------------|---------|--------|-----------|-----|
|         | <b>!</b>  | 当.          | ŢŢ      | ,B,    | Block     | 307 |
| 12,500  | Warehouse | 2 Drive-Ins | 16'     | M1-1   | Lot       | 5   |



34-07 Steinway Street, Suite 202 | Long Island City, NY 11101

718-784-8282

pinnaclereny.com

#### **Features**

- √ 10,000 Sq. Ft Warehouse
- ✓ 2,500 Sq. Ft. 2nd Floor Finished HVAC Office
- ✓ 2 Large Drive-In Doors
- √ 800 AMPs Power
- ✓ Gas Heat
- ✓ Fireproof Construction
- ✓ Fully Sprinklered
- ✓ Legal Spray Booth
- ✓ Possible Signage / Visibility from 495
- ✓ Corner Location
- ✓ Seconds from LIE / BQE







B24: Greenpoint Ave / Bradley Ave



33rd St - Rawson St



Long Island Expressway
Brooklyn-Queens Expressway
Midtown Tunnel
59th St / Queensboro Bridge







## **Property Photos**









## For More Information About This Property Contact Exclusive Agents:

Paul Bralower
Associate Broker

pbralower@pinnaclereny.com 718-371-6402 Brendan Burke Associate Broker

bburke@pinnaclereny.com 718-371-6403 James Tack

Partner

jtack@pinnaclereny.com 718-784-8541



#### **Property Survey**