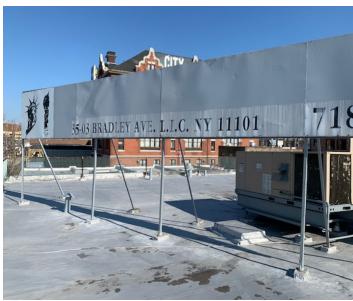

--|---------|--------|-----------|-----|
|         | <b>!</b>  | 当.          | ŢŢ      | ,B,    | Block     | 307 |
| 12,500  | Warehouse | 2 Drive-Ins | 16'     | M1-1   | Lot       | 5   |



34-07 Steinway Street, Suite 202 | Long Island City, NY 11101

718-784-8282

pinnaclereny.com

#### **Features**

- √ 10,000 Sq. Ft Warehouse
- ✓ 2,500 Sq. Ft. 2nd Floor Finished HVAC Office
- ✓ 2 Large Drive-In Doors
- √ 800 AMPs Power
- ✓ Gas Heat
- ✓ Fireproof Construction
- ✓ Fully Sprinklered
- ✓ Legal Spray Booth
- ✓ Possible Signage / Visibility from 495
- ✓ Corner Location
- ✓ Seconds from LIE / BQE







B24: Greenpoint Ave / Bradley Ave



33rd St - Rawson St



Long Island Expressway
Brooklyn-Queens Expressway
Midtown Tunnel
59th St / Queensboro Bridge







## **Property Photos**









## For More Information About This Property Contact Exclusive Agents:

Paul Bralower
Associate Broker

pbralower@pinnaclereny.com 718-371-6402 Brendan Burke Associate Broker

bburke@pinnaclereny.com 718-371-6403 James Tack

Partner

jtack@pinnaclereny.com 718-784-8541



#### **Property Survey**