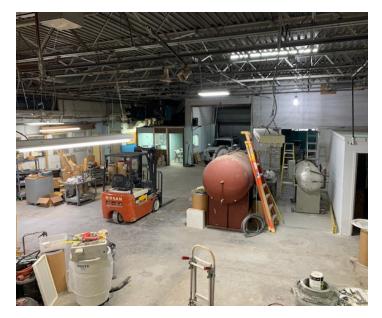

------|---------|--------|-----------|-----|
|         | <b>!</b>  | 当.          | ŢŢ      | ,B,    | Block     | 307 |
| 12,500  | Warehouse | 2 Drive-Ins | 16'     | M1-1   | Lot       | 5   |



34-07 Steinway Street, Suite 202 | Long Island City, NY 11101

718-784-8282

pinnaclereny.com

#### **Features**

- √ 10,000 Sq. Ft Warehouse
- ✓ 2,500 Sq. Ft. 2nd Floor Finished HVAC Office
- ✓ 2 Large Drive-In Doors
- √ 800 AMPs Power
- ✓ Gas Heat
- ✓ Fireproof Construction
- ✓ Fully Sprinklered
- ✓ Legal Spray Booth
- ✓ Possible Signage / Visibility from 495
- ✓ Corner Location
- ✓ Seconds from LIE / BQE







B24: Greenpoint Ave / Bradley Ave



33rd St - Rawson St



Long Island Expressway
Brooklyn-Queens Expressway
Midtown Tunnel
59th St / Queensboro Bridge







## **Property Photos**









## For More Information About This Property Contact Exclusive Agents:

Paul Bralower
Associate Broker

pbralower@pinnaclereny.com 718-371-6402 Brendan Burke Associate Broker

bburke@pinnaclereny.com 718-371-6403 James Tack

Partner

jtack@pinnaclereny.com 718-784-8541



#### **Property Survey**