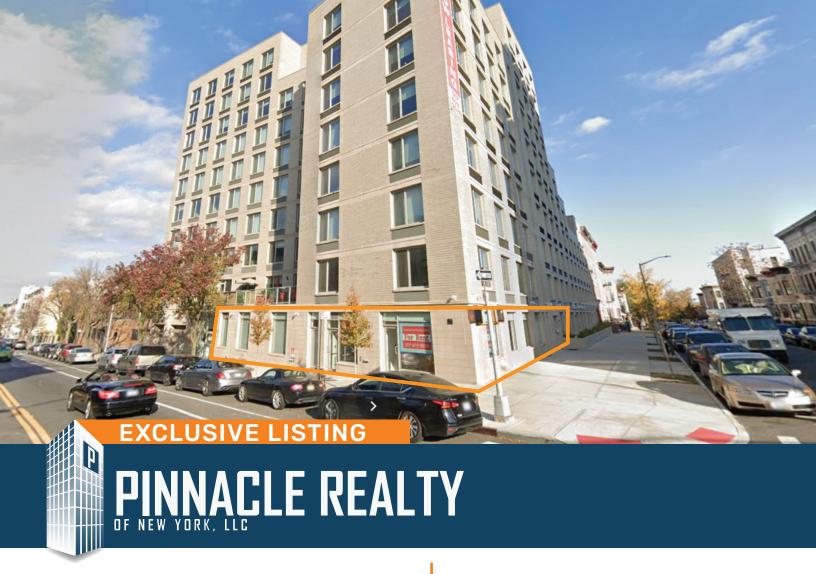

1515 Bedford Avenue Brooklyn, NY 11216

For Lease

# **9,616 Sq. Ft. Community Use Space For Lease**In Prime Crown Heights Area

| Sq. Ft.          | Types              | Zoning   | Parcel ID |       |
|------------------|--------------------|----------|-----------|-------|
|                  | ₩                  | jê,      | Block     | 01253 |
| 9,616            | Community Facility | R72, R6B | p-q       | 0001  |
| 3,949 Ground Flr | Medical            |          | L Lot     | 0001  |
| 5,667 LL School  | School             |          |           |       |