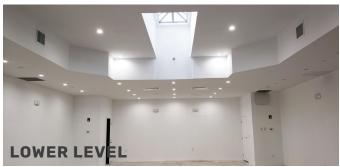

# **FEATURES**

- ✓ 3,949 Sq. Ft. Ground Floor
- 5,667 Sq. Ft. Lower Level w/ High Ceilings
- ✓ High-End Finished Space
- ✓ HVAC, Heat

- ✓ Elevator
- ✓ ADA Compliance
- ✓ Lower Level
  - High Ceiling
  - Kitchen and Bathroom

- Skylight
- Fully HVAC and Heat
- Fully usable space for any use (i.e. School, Events, Office or Storage)

Visit Our Website

# **LOWER LEVEL FLOOR PLAN**