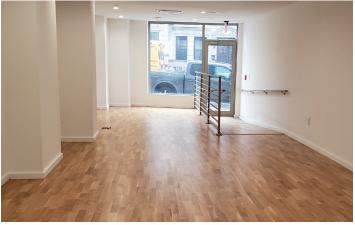

# **FEATURES**

- ✓ 3,949 Sq. Ft. Ground Floor
- 5,667 Sq. Ft. Lower Level w/ High Ceilings
- ✓ High-End Finished Space
- ✓ HVAC, Heat

- ✓ Elevator
- ✓ ADA Compliance
- ✓ Lower Level
  - High Ceiling
  - Kitchen and Bathroom

# IDEAL FOR: COMMUNITY USE | SCHOOL | MEDICAL GROUND FLOOR