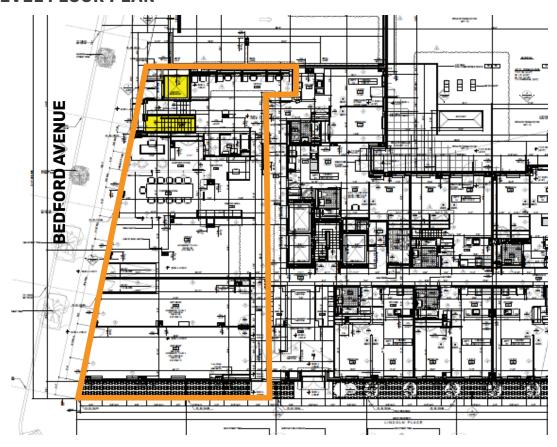

Block     | 01253 |
| 9,616            | Community Facility | R72, R6B | p-q       | 0001  |
| 3,949 Ground Flr | Medical            |          | L Lot     | 0001  |
| 5,667 LL School  | School             |          |           |       |



34-07 Steinway Street, Suite 202 | Long Island City, NY 11101

718-784-8282

pinnaclereny.com

# **FEATURES**

- ✓ 3,949 Sq. Ft. Ground Floor
- 5,667 Sq. Ft. Lower Level w/ High Ceilings
- ✓ High-End Finished Space
- ✓ HVAC, Heat

- ✓ Elevator
- ✓ ADA Compliance
- ✓ Lower Level
  - High Ceiling
  - Kitchen and Bathroom

- Skylight
- Fully HVAC and Heat
- Fully usable space for any use (i.e. School, Events, Office or Storage)

Visit Our Website



# IDEAL FOR: COMMUNITY USE | SCHOOL | MEDICAL GROUND FLOOR













#### **GROUND LEVEL FLOOR PLAN**



# **LOWER LEVEL FLOOR PLAN**









# **NEARBY & TRANSPORTATION**



Eastern Parkway
Linden Boulevard
Prospect Expressway
Gowanus Expressway



Franklin Ave/Medgar Evers College



B49 Bedford Ave/St. Johns Pl



For More Information About This Property Contact Exclusive Agent:

Nechama Liberow Associate Broker nliberow@pinnaclereny.com 718-371-6420