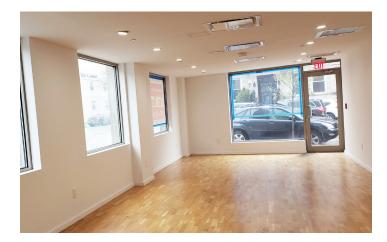

# **FEATURES**

- ✓ 3,949 Sq. Ft. Ground Floor
- 5,667 Sq. Ft. Lower Level w/ High Ceilings
- ✓ High-End Finished Space
- ✓ HVAC, Heat

- ✓ Elevator
- ✓ ADA Compliance
- ✓ Lower Level
  - High Ceiling
  - Kitchen and Bathroom

# IDEAL FOR: COMMUNITY USE | SCHOOL | MEDICAL GROUND FLOOR