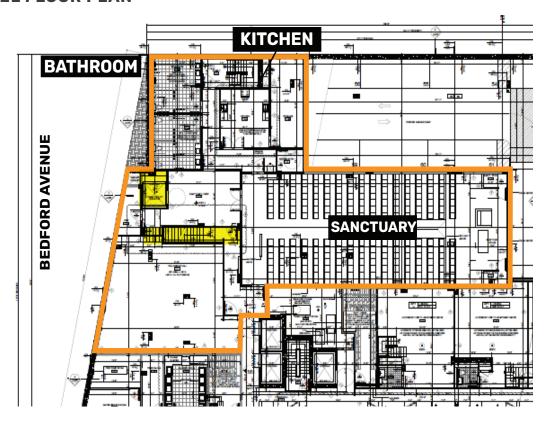

| Community Facility | R72, R6B | p-q       | 0001  |
| 3,949 Ground Flr | Medical            |          | L Lot     | 0001  |
| 5,667 LL School  | School             |          |           |       |



34-07 Steinway Street, Suite 202 | Long Island City, NY 11101

718-784-8282

pinnaclereny.com

# **FEATURES**

- ✓ 3,949 Sq. Ft. Ground Floor
- 5,667 Sq. Ft. Lower Level w/ High Ceilings
- ✓ High-End Finished Space
- ✓ HVAC, Heat

- ✓ Elevator
- ✓ ADA Compliance
- ✓ Lower Level
  - High Ceiling
  - Kitchen and Bathroom

- Skylight
- Fully HVAC and Heat
- Fully usable space for any use (i.e. School, Events, Office or Storage)

Visit Our Website



# IDEAL FOR: COMMUNITY USE | SCHOOL | MEDICAL GROUND FLOOR













#### **GROUND LEVEL FLOOR PLAN**



# **LOWER LEVEL FLOOR PLAN**









# **NEARBY & TRANSPORTATION**



Eastern Parkway
Linden Boulevard
Prospect Expressway
Gowanus Expressway



Franklin Ave/Medgar Evers College



B49 Bedford Ave/St. Johns Pl



For More Information About This Property Contact Exclusive Agent:

Nechama Liberow Associate Broker nliberow@pinnaclereny.com 718-371-6420