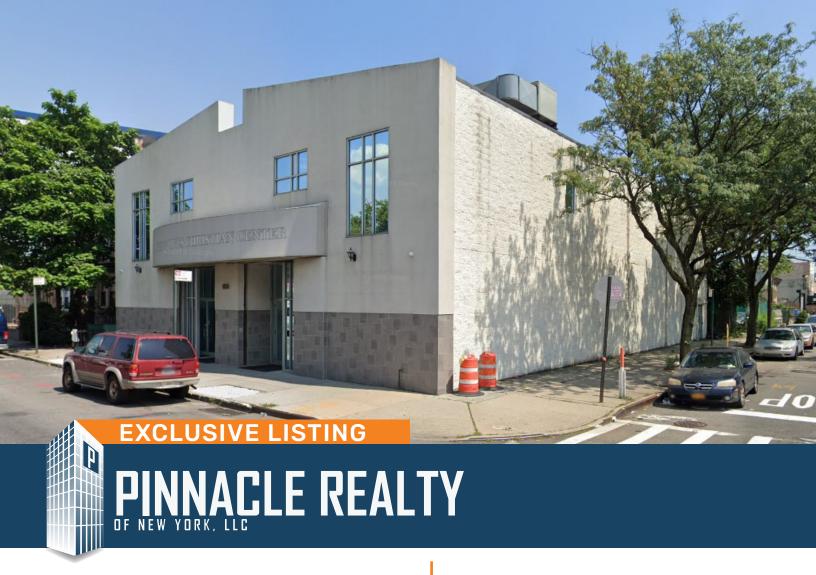

1848 Linden Boulevard Brooklyn, NY 11207

For Sale

## 7,819 Sq. Ft. Building for Sale Current House of Worship On Prime Throughway Linden Boulevard in East New York

| Sq. Ft. | Туре             | Zoning | Block | Lot |
|---------|------------------|--------|-------|-----|
|         | <b>II</b>        | ,B.    |       |     |
| 7,819   | House of Worship | M1-1   | 4343  | 1   |
|         | Office           |        |       |     |

## **Features**

- ✓ Lot Size: 6,225 Sq. Ft.
- ✓ Lot Dimensions: 65.84' x 95'
- ✓ Building Size: 7,819 Sq. Ft.
- ✓ Building Dimensions: 65.84′ x 95′
- ✓ 23' Ceiling Height
- ✓ Heavy Power
- ✓ Fully HVAC
- ✓ Gas Heat
- √ 3 Egresses
- ✓ 1st Floor Sanctuary:
  - Fits 500 People
  - Interior & Exterior Surveillance System
  - State of the Art Sound System Connected to Media & TV for Web Broadcasting
  - Stage Lighting
  - · Baptism Room & Pool
- ✓ 2,000 Sq. Ft. 2nd Floor Offices:
  - 5 Private Offices
  - Private Bathroom in Executive Office
  - Kitchen
  - Multi-Purpose Lounge