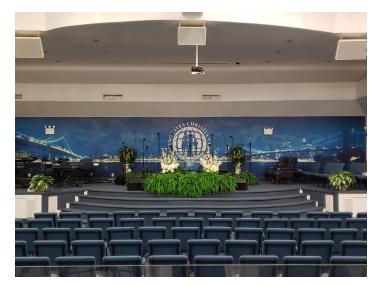

## **Features**

- ✓ Lot Size: 6,225 Sq. Ft.
- ✓ Lot Dimensions: 65.84' x 95'
- ✓ Building Size: 7,819 Sq. Ft.
- ✓ Building Dimensions: 65.84′ x 95′
- ✓ 23' Ceiling Height
- ✓ Heavy Power
- ✓ Fully HVAC
- ✓ Gas Heat
- √ 3 Egresses
- ✓ 1st Floor Sanctuary:
  - Fits 500 People
  - Interior & Exterior Surveillance System
  - State of the Art Sound System Connected to Media & TV for Web Broadcasting
  - Stage Lighting
  - · Baptism Room & Pool
- ✓ 2,000 Sq. Ft. 2nd Floor Offices:
  - 5 Private Offices
  - Private Bathroom in Executive Office
  - Kitchen
  - Multi-Purpose Lounge

## **Interior Photos**