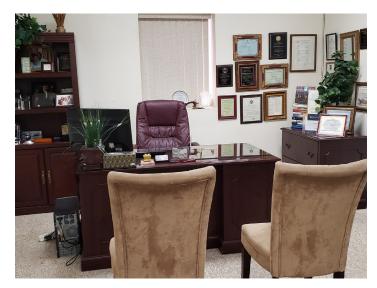

## **Interior Photos**

## **Features**

- ✓ Lot Size: 6,225 Sq. Ft.
- ✓ Lot Dimensions: 65.84' x 95'
- ✓ Building Size: 7,819 Sq. Ft.
- ✓ Building Dimensions: 65.84′ x 95′
- ✓ 23' Ceiling Height
- ✓ Heavy Power
- ✓ Fully HVAC
- ✓ Gas Heat
- √ 3 Egresses
- ✓ 1st Floor Sanctuary:
  - Fits 500 People
  - Interior & Exterior Surveillance System
  - State of the Art Sound System Connected to Media & TV for Web Broadcasting
  - Stage Lighting
  - · Baptism Room & Pool
- ✓ 2,000 Sq. Ft. 2nd Floor Offices:
  - 5 Private Offices
  - Private Bathroom in Executive Office
  - Kitchen
  - Multi-Purpose Lounge