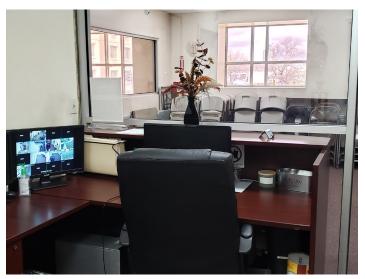

## **Interior Photos**

## **Features**

- ✓ Lot Size: 6,225 Sq. Ft.
- ✓ Lot Dimensions: 65.84' x 95'
- ✓ Building Size: 7,819 Sq. Ft.
- ✓ Building Dimensions: 65.84′ x 95′
- ✓ 23' Ceiling Height
- ✓ Heavy Power
- ✓ Fully HVAC
- ✓ Gas Heat
- √ 3 Egresses
- ✓ 1st Floor Sanctuary:
  - Fits 500 People
  - Interior & Exterior Surveillance System
  - State of the Art Sound System Connected to Media & TV for Web Broadcasting
  - Stage Lighting
  - · Baptism Room & Pool
- ✓ 2,000 Sq. Ft. 2nd Floor Offices:
  - 5 Private Offices
  - Private Bathroom in Executive Office
  - Kitchen
  - Multi-Purpose Lounge