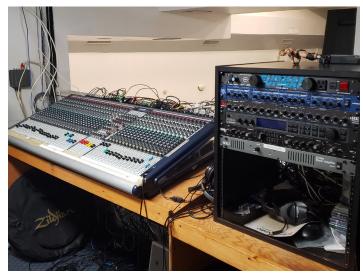

## **Features**

- ✓ Lot Size: 6,225 Sq. Ft.
- ✓ Lot Dimensions: 65.84' x 95'
- ✓ Building Size: 7,819 Sq. Ft.
- ✓ Building Dimensions: 65.84′ x 95′
- ✓ 23' Ceiling Height
- ✓ Heavy Power
- ✓ Fully HVAC
- ✓ Gas Heat
- √ 3 Egresses
- ✓ 1st Floor Sanctuary:
  - Fits 500 People
  - Interior & Exterior Surveillance System
  - State of the Art Sound System Connected to Media & TV for Web Broadcasting
  - Stage Lighting
  - · Baptism Room & Pool
- ✓ 2,000 Sq. Ft. 2nd Floor Offices:
  - 5 Private Offices
  - Private Bathroom in Executive Office
  - Kitchen
  - Multi-Purpose Lounge

## **Interior Photos**