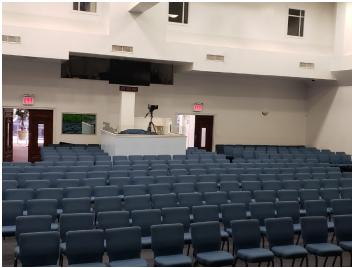

## **Features**

- ✓ Lot Size: 6,225 Sq. Ft.
- ✓ Lot Dimensions: 65.84' x 95'
- ✓ Building Size: 7,819 Sq. Ft.
- ✓ Building Dimensions: 65.84′ x 95′
- ✓ 23' Ceiling Height
- ✓ Heavy Power
- ✓ Fully HVAC
- ✓ Gas Heat
- √ 3 Egresses
- ✓ 1st Floor Sanctuary:
  - Fits 500 People
  - Interior & Exterior Surveillance System
  - State of the Art Sound System Connected to Media & TV for Web Broadcasting
  - Stage Lighting
  - · Baptism Room & Pool
- ✓ 2,000 Sq. Ft. 2nd Floor Offices:
  - 5 Private Offices
  - Private Bathroom in Executive Office
  - Kitchen
  - Multi-Purpose Lounge

## **Interior Photos**