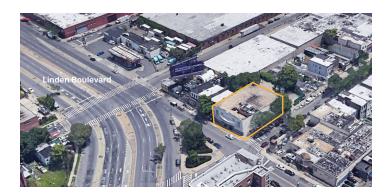

1848 Linden Boulevard Brooklyn, NY 11207

For Sale

## 7,819 Sq. Ft. Building for Sale Current House of Worship On Prime Throughway Linden Boulevard in East New York

| Sq. Ft. | Туре             | Zoning | Block | Lot |
|---------|------------------|--------|-------|-----|
|         | <b>II</b>        | ,B.    |       |     |
| 7,819   | House of Worship | M1-1   | 4343  | 1   |
|         | Office           |        |       |     |