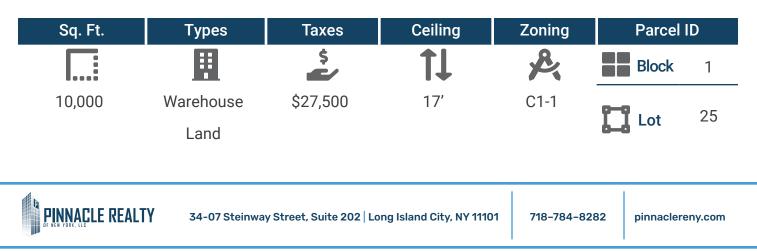

## **FEATURES**

- Lot Size: 100' x 101'
- ✓ Total Warehouse: 7,000 Sq. Ft.
- ✓ Land Size: 3,000 Sq. Ft.
- Basement Size: 5,000 Sq. Ft. (useable)
  Neighboring Tenants
  - A&J Plumbing
  - High Tech Car Wash
  - Staples
  - Pet Pantry Warehouse
  - Porsche Larchmont
  - Majestic Glass and Mirrors