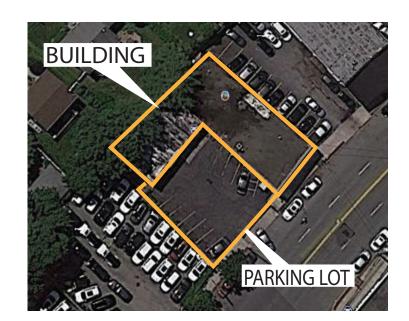

## **FEATURES**

- Lot Size: 100' x 101'
- ✓ Total Warehouse: 7,000 Sq. Ft.
- ✓ Land Size: 3,000 Sq. Ft.
- Basement Size: 5,000 Sq. Ft. (useable)
  Neighboring Tenants
  - A&J Plumbing
  - High Tech Car Wash
  - Staples
  - Pet Pantry Warehouse
  - Porsche Larchmont
  - Majestic Glass and Mirrors