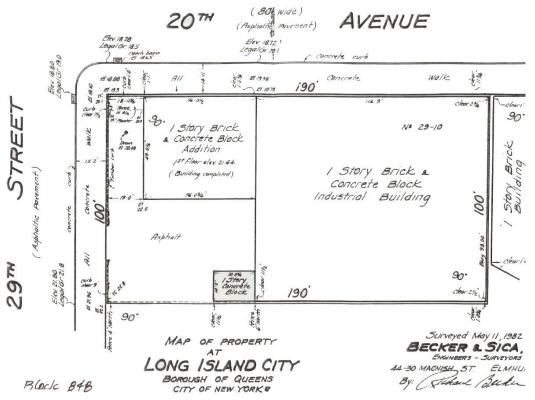

## For Sale or Lease Astoria Warehouse with Built-Out Offices & 4,500 SF Parking

Close Proximity to NYC and LaGuardia Airport

| Sq. Ft. | Types         | Loading     | Ceiling | Zoning                          | Parcel ID |          |
|---------|---------------|-------------|---------|---------------------------------|-----------|----------|
|         | H             | 4.          | ŢŢ      | A.                              | Block     | 848      |
| 14,500  | Warehouse     | 1 Drive-In  | 14'     | R5 / C2-3                       | 0-0       | 32       |
|         | Office   Land | 1 Ext. Dock |         | Use Group 16<br>M1-1 Equivalent | Lots      | 35<br>38 |