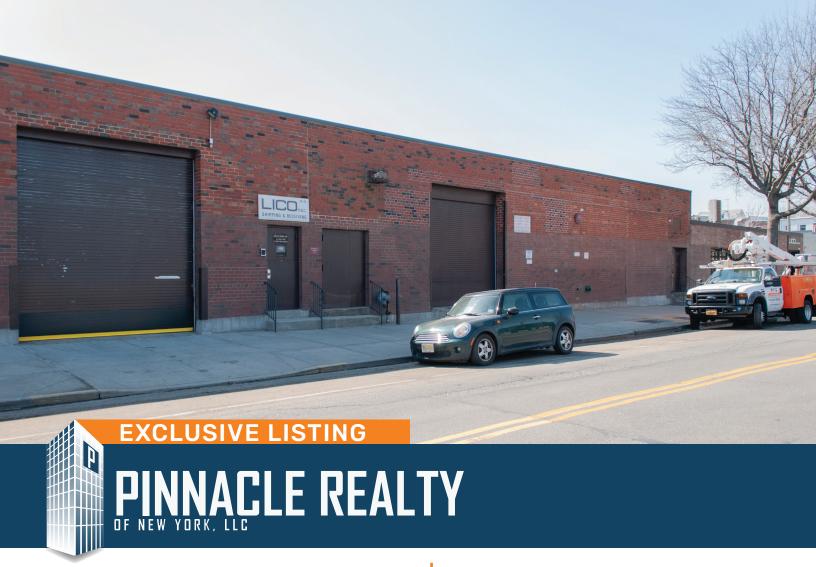

29-10 20th Avenue Astoria, NY 11105 For Sale
For Lease

## For Sale or Lease Astoria Warehouse with Built-Out Offices & 4,500 SF Parking

Close Proximity to NYC and LaGuardia Airport

| Sq. Ft. | Types         | Loading     | Ceiling | Zoning                          | Parcel ID |          |
|---------|---------------|-------------|---------|---------------------------------|-----------|----------|
|         | H             | 4.          | ŢŢ      | A.                              | Block     | 848      |
| 14,500  | Warehouse     | 1 Drive-In  | 14'     | R5 / C2-3                       | 0-0       | 32       |
|         | Office   Land | 1 Ext. Dock |         | Use Group 16<br>M1-1 Equivalent | Lots      | 35<br>38 |

## **Features**

- √ 14,500 Sq. Ft. One-Story Building
  - 11,900 Sq. Ft Warehouse
  - 2,600 Sq. Ft. Built-Out Air-Conditioned Offices
- √ 4,500 Sq. Ft. Fenced & Paved Lot
- ✓ 12' x 14' Drive-in Door
- ✓ Loading Dock
- ✓ Gas Heat
- √ 1.600 AMPS 3 Phase
- ✓ Fully Sprinklered Warehouse
- ✓ Legal Spray Booth
- √ 4" gas service
- Close Proximity to New Wildflower Studios, LaGuardia Airport, and Triboro Bridge
- ✓ Immediate Possession