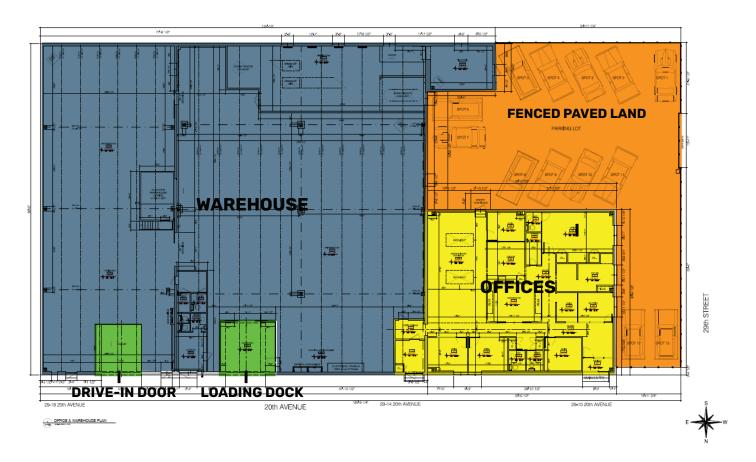

## **Features**

- √ 14,500 Sq. Ft. One-Story Building
  - 11,900 Sq. Ft Warehouse
  - 2,600 Sq. Ft. Built-Out Air-Conditioned Offices
- √ 4,500 Sq. Ft. Fenced & Paved Lot
- ✓ 12' x 14' Drive-in Door
- ✓ Loading Dock
- ✓ Gas Heat
- √ 1.600 AMPS 3 Phase
- ✓ Fully Sprinklered Warehouse
- ✓ Legal Spray Booth
- √ 4" gas service
- Close Proximity to New Wildflower Studios, LaGuardia Airport, and Triboro Bridge
- ✓ Immediate Possession

## Floor Plans