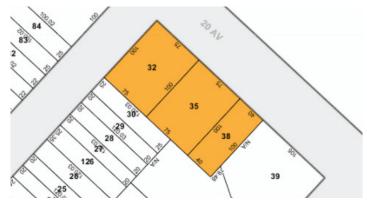

## For Sale or Lease Astoria Warehouse with Built-Out Offices & 4,500 SF Parking

Close Proximity to NYC and LaGuardia Airport

| Sq. Ft. | Types         | Loading     | Ceiling | Zoning                          | Parcel ID |          |
|---------|---------------|-------------|---------|---------------------------------|-----------|----------|
|         | H             | 4.          | ŢŢ      | A.                              | Block     | 848      |
| 14,500  | Warehouse     | 1 Drive-In  | 14'     | R5 / C2-3                       | 0-0       | 32       |
|         | Office   Land | 1 Ext. Dock |         | Use Group 16<br>M1-1 Equivalent | Lots      | 35<br>38 |