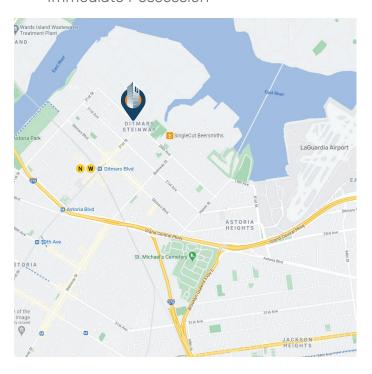

N

Ditmars Blvd

Q100: 20th Ave / 31st St

Grand Central Parkway
Long Island Expressway
Brooklyn-Queens Expressway
Triboro Bridge
Midtown Tunnel

LaGuardia Airport