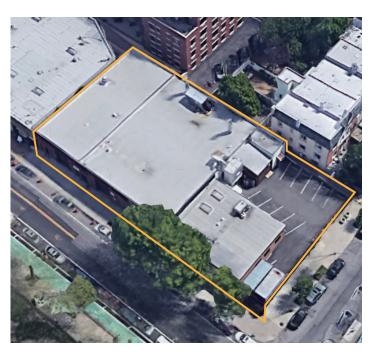

## For Sale or Lease Astoria Warehouse with Built-Out Offices & 4,500 SF Parking

Close Proximity to NYC and LaGuardia Airport

| Sq. Ft. | Types         | Loading     | Ceiling | Zoning                          | Parcel ID |          |
|---------|---------------|-------------|---------|---------------------------------|-----------|----------|
|         | H             | 4.          | ŢŢ      | A.                              | Block     | 848      |
| 14,500  | Warehouse     | 1 Drive-In  | 14'     | R5 / C2-3                       | 0-0       | 32       |
|         | Office   Land | 1 Ext. Dock |         | Use Group 16<br>M1-1 Equivalent | Lots      | 35<br>38 |

## **Features**

- √ 14,500 Sq. Ft. One-Story Building
  - 11,900 Sq. Ft Warehouse
  - 2,600 Sq. Ft. Built-Out Air-Conditioned Offices
- √ 4,500 Sq. Ft. Fenced & Paved Lot
- ✓ 12' x 14' Drive-in Door
- ✓ Loading Dock
- ✓ Gas Heat
- √ 1.600 AMPS 3 Phase
- ✓ Fully Sprinklered Warehouse
- ✓ Legal Spray Booth
- √ 4" gas service
- Close Proximity to New Wildflower Studios, LaGuardia Airport, and Triboro Bridge
- ✓ Immediate Possession