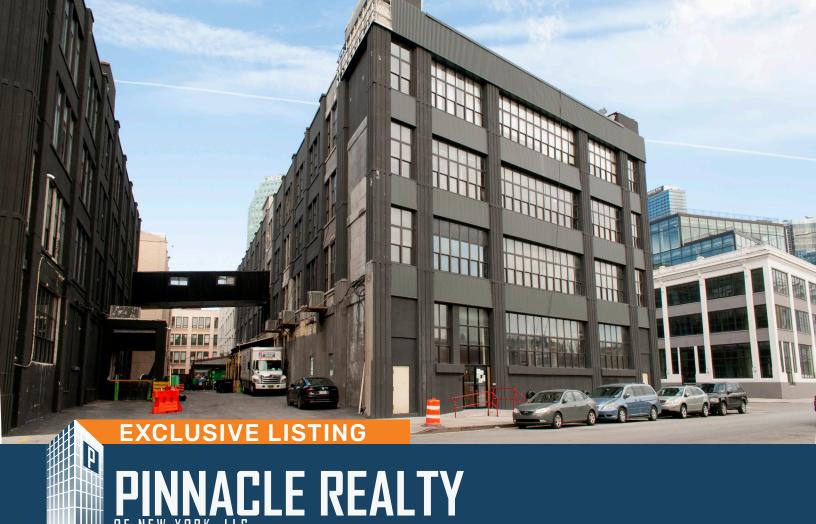

47-32 Austell Place Long Island City, NY 11101

For Lease

## **Premier Long Island City Loft Building**

Ideal for Warehouse / Factory / Showroom / Office / Creative Use Multiple Spaces Available

**Potential NYC Economic Incentives Including CEP** 

| Sq. Ft. | Types         | Loading   | Ceiling | Zoning | Parcel ID |    |
|---------|---------------|-----------|---------|--------|-----------|----|
|         | <b>!!</b>     | ٣.        | 11      | A.     | Block     | 98 |
| 10,675  | Warehouse     | Multiple  | 13'     | M1-4   | p-q       | 40 |
| 11,000  | Office   Flex | Positions |         |        | L Lot     | 42 |