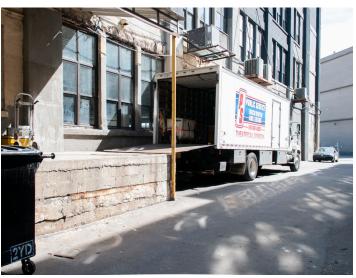

## **Interior & Exterior Photos**

## **Features**

- ✓ Available Space:
  - 2<sup>nd</sup> Floor: 10,675 SF
  - 3<sup>rd</sup> Floor: 11,000 SF
- ✓ Recently Renovated
- ✓ Large Freight Elevator
- ✓ Multiple Loading Positions
- ✓ Can Accommodate Large Trucks
- ✓ Direct Access for Freight / Loading
- ✓ Low Loss Factor
- ✓ Fireproof Construction
- ✓ Fully Sprinklered
- ✓ Gas Heat
- ✓ Lots of Natural Light
- ✓ Passenger Elevator
- ✓ Fully Air Conditioned
- ✓ Potential for CEP Benefits