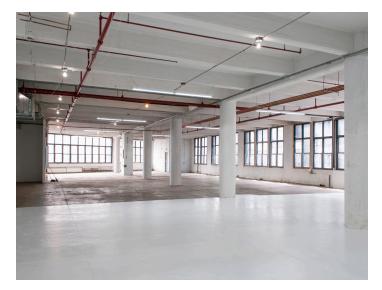

## **Interior & Exterior Photos**

## **Features**

- ✓ Available Space:
  - 2<sup>nd</sup> Floor: 10,675 SF
  - 3<sup>rd</sup> Floor: 11,000 SF
- ✓ Recently Renovated
- ✓ Large Freight Elevator
- ✓ Multiple Loading Positions
- ✓ Can Accommodate Large Trucks
- ✓ Direct Access for Freight / Loading
- ✓ Low Loss Factor
- ✓ Fireproof Construction
- ✓ Fully Sprinklered
- ✓ Gas Heat
- ✓ Lots of Natural Light
- ✓ Passenger Elevator
- ✓ Fully Air Conditioned
- ✓ Potential for CEP Benefits