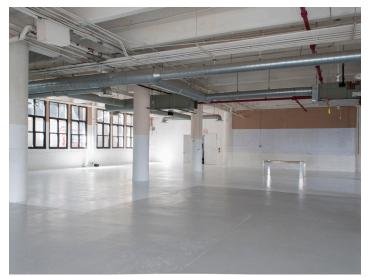

## **Interior & Exterior Photos**

## **Features**

- ✓ Available Space:
  - 2<sup>nd</sup> Floor: 10,675 SF
  - 3<sup>rd</sup> Floor: 11,000 SF
- ✓ Recently Renovated
- ✓ Large Freight Elevator
- ✓ Multiple Loading Positions
- ✓ Can Accommodate Large Trucks
- ✓ Direct Access for Freight / Loading
- ✓ Low Loss Factor
- ✓ Fireproof Construction
- ✓ Fully Sprinklered
- ✓ Gas Heat
- ✓ Lots of Natural Light
- ✓ Passenger Elevator
- ✓ Fully Air Conditioned
- ✓ Potential for CEP Benefits