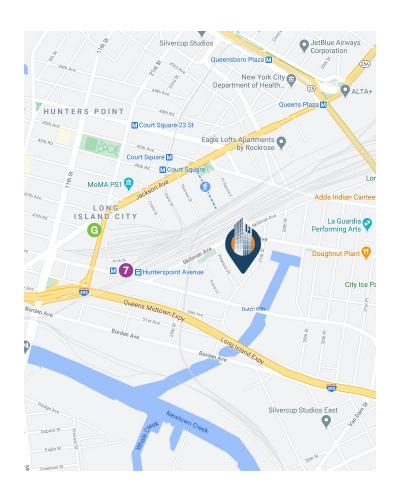

Hunterspoint Ave

Q67: 27th St / 49th Ave

Long Island Expressway
Brooklyn-Queens Expressway
Midtown Tunnel
59th St / Queensboro Bridge
Triboro Bridge