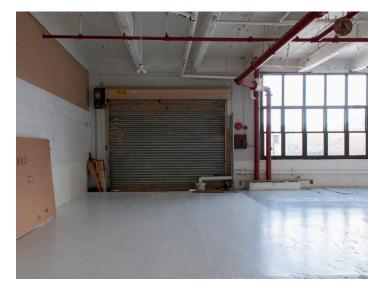

## **Interior & Exterior Photos**

## **Features**

- ✓ Available Space:
  - 2<sup>nd</sup> Floor: 10,675 SF
  - 3<sup>rd</sup> Floor: 11,000 SF
- ✓ Recently Renovated
- ✓ Large Freight Elevator
- ✓ Multiple Loading Positions
- ✓ Can Accommodate Large Trucks
- ✓ Direct Access for Freight / Loading
- ✓ Low Loss Factor
- ✓ Fireproof Construction
- ✓ Fully Sprinklered
- ✓ Gas Heat
- ✓ Lots of Natural Light
- ✓ Passenger Elevator
- ✓ Fully Air Conditioned
- ✓ Potential for CEP Benefits