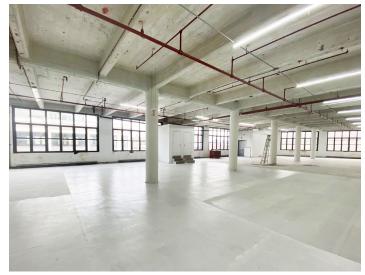

## **Interior & Exterior Photos**

## **Features**

- ✓ Available Space:
  - 2<sup>nd</sup> Floor: 10,675 SF
  - 3<sup>rd</sup> Floor: 11,000 SF
- ✓ Recently Renovated
- ✓ Large Freight Elevator
- ✓ Multiple Loading Positions
- ✓ Can Accommodate Large Trucks
- ✓ Direct Access for Freight / Loading
- ✓ Low Loss Factor
- ✓ Fireproof Construction
- ✓ Fully Sprinklered
- ✓ Gas Heat
- ✓ Lots of Natural Light
- ✓ Passenger Elevator
- ✓ Fully Air Conditioned
- ✓ Potential for CEP Benefits