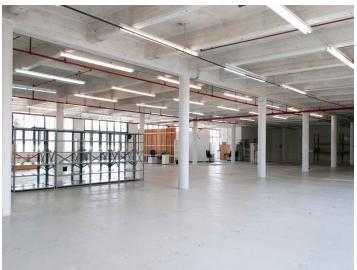

## **Interior & Exterior Photos**

## **Features**

- ✓ Available Space:
  - 2<sup>nd</sup> Floor: 10,675 SF
  - 3<sup>rd</sup> Floor: 11,000 SF
- ✓ Recently Renovated
- ✓ Large Freight Elevator
- ✓ Multiple Loading Positions
- ✓ Can Accommodate Large Trucks
- ✓ Direct Access for Freight / Loading
- ✓ Low Loss Factor
- ✓ Fireproof Construction
- ✓ Fully Sprinklered
- ✓ Gas Heat
- ✓ Lots of Natural Light
- ✓ Passenger Elevator
- ✓ Fully Air Conditioned
- ✓ Potential for CEP Benefits