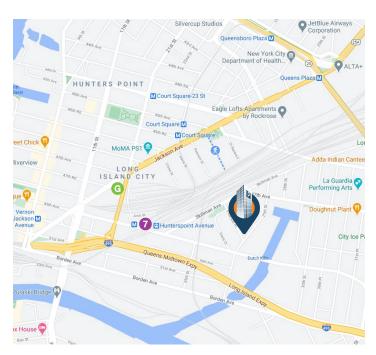

7

Hunterspoint Ave

Q67: 27th St / 49th Ave

Long Island Expressway
Brooklyn-Queens Expressway
Midtown Tunnel
59th St / Queensboro Bridge
Triboro Bridge