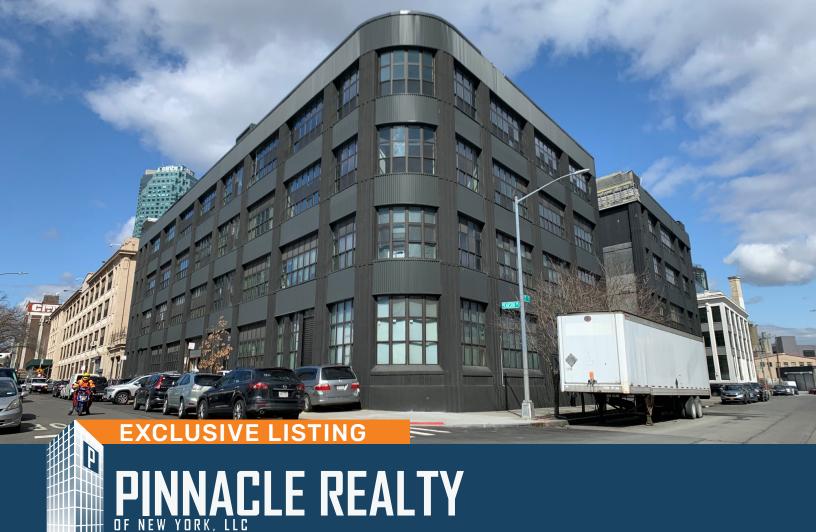

47-61 Pearson Place Long Island City, NY 11101

For Lease

## **Premier Long Island City Loft Building**

Ideal for Warehouse / Factory / Showroom / Office / Creative Use Multiple Spaces Available

**Potential NYC Economic Incentives Including CEP** 

| Sq. Ft | . Туре     | s Loading      | Ceiling | Zoning | Parcel ID |    |
|--------|------------|----------------|---------|--------|-----------|----|
|        | <b>₩</b>   | Щ.             | ŢŢ      | A.     | Block     | 98 |
| 6,500  | Wareho     | use Multiple   | 13'     | M1-4   | p-9       | 00 |
| 6,500  | Office   F | Flex Positions |         |        | L Lot     | 22 |

## **Features**

- ✓ Available Space:
  - 1st Floor: 6,500 SF
  - 4<sup>th</sup> Floor: 6.500 SF
- Recently Renovated
- √ 8' x 16' Freight Elevator
- ✓ Multiple Loading Platforms
- ✓ Can Accommodate Large Trucks
- ✓ Fireproof Construction
- ✓ Fully Sprinklered
- ✓ Fully Air Conditioned
- ✓ Gas Heat
- ✓ Lots of Natural Lights
- ✓ Low Loss Factor
- ✓ Potential for CFP Benefits