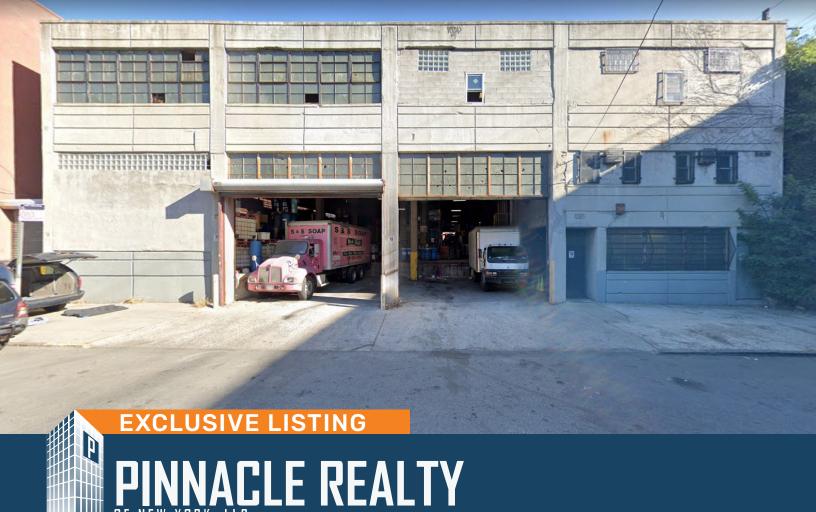

## 40,000 Sq. Ft. 2-Story Warehouse with Rail Siding For Sale in Port Morris

For Sale

ΠF

815 E 135th Street

Bronx, NY 10454

All information is from sources deemed reliable and is submitted subject to errors, omission, changes of price or other conditions, prior sale, rent and withdrawal without notice.

## Features

- 🗸 40,000 Sq. Ft. Warehouse
- Fireproof Construction
- Street-to-Street Access
- 18' Ceiling Height on Ground Floor
- 12' Ceiling Height on 2nd Floor
- 8 Interior Loading Docks
- ✓ 1 Drive-In Door
- Heavy Power
- 🗸 🛛 Gas Heat
- Rail Siding
- ✓ 9' x 9'-6" Freight Elevator, 8,000 Lbs. Capacity