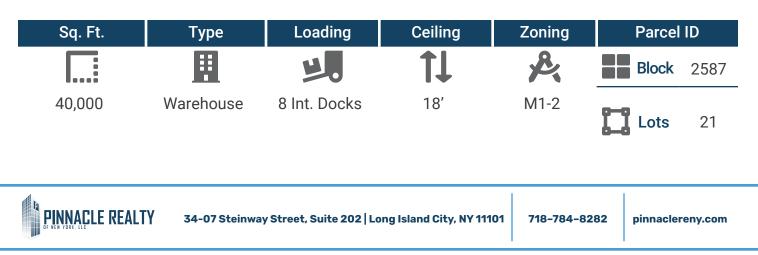

## 40,000 Sq. Ft. 2-Story Warehouse with Rail Siding For Sale in Port Morris

For Sale

ΠF

815 E 135th Street

Bronx, NY 10454

All information is from sources deemed reliable and is submitted subject to errors, omission, changes of price or other conditions, prior sale, rent and withdrawal without notice.

## Features

- 🗸 40,000 Sq. Ft. Warehouse
- Fireproof Construction
- Street-to-Street Access
- 18' Ceiling Height on Ground Floor
- 12' Ceiling Height on 2nd Floor
- 8 Interior Loading Docks
- ✓ 1 Drive-In Door
- Heavy Power
- 🗸 🛛 Gas Heat
- Rail Siding
- ✓ 9' x 9'-6" Freight Elevator, 8,000 Lbs. Capacity