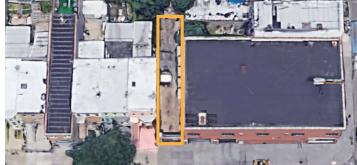

## Land for Lease in Sunset Park Paved and Secured

| Sq. Ft. | Туре | Loading    | Zoning | Block | Lot |
|---------|------|------------|--------|-------|-----|
|         |      | ٣.         | £,     |       |     |
| 1,750   | Land | 1 Drive-In | M1-2   | 813   | 51  |

## **Features**

- ✓ 1,750 Sq. Ft. Land
- Paved and Secured
- Available Immediately
- ✓ 3 Miles to Brooklyn Battery Tunnel
- ✓ Ideal For:
  - Contractor
  - Material Storage
  - Van Parking

Mark Caso Salesperson