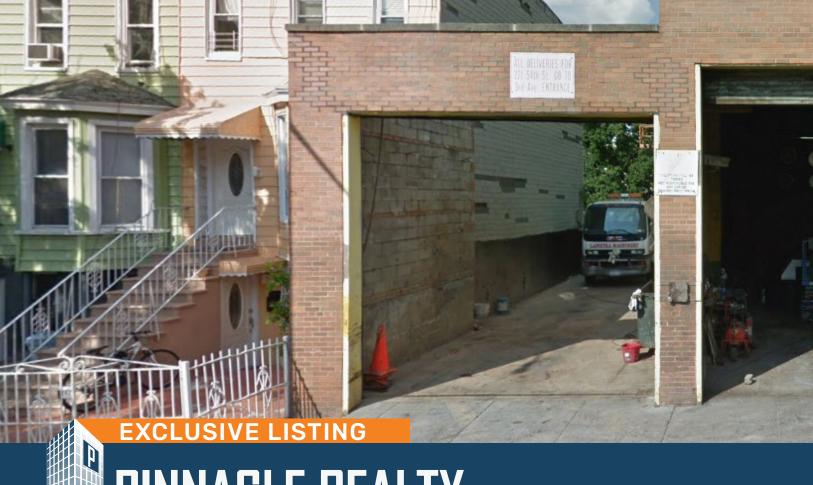

PINNACLE REALTY
DE NEW YORK, LLC

271 54th Street Brooklyn, NY 11220 For Lease

## Land for Lease in Sunset Park Paved and Secured

| Sq. Ft. | Туре | Loading    | Zoning | Block | Lot |
|---------|------|------------|--------|-------|-----|
|         |      | ٣.         | £,     |       |     |
| 1,750   | Land | 1 Drive-In | M1-2   | 813   | 51  |

## **Features**

- ✓ 1,750 Sq. Ft. Land
- Paved and Secured
- Available Immediately
- ✓ 3 Miles to Brooklyn Battery Tunnel
- ✓ Ideal For:
  - Contractor
  - Material Storage
  - Van Parking

Mark Caso Salesperson