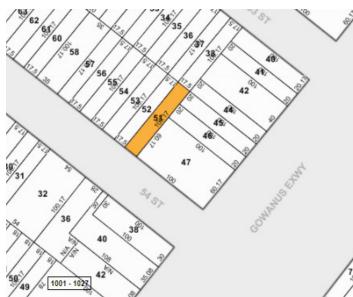

## Land for Lease in Sunset Park Paved and Secured

| Sq. Ft. | Туре | Loading    | Zoning | Block | Lot |
|---------|------|------------|--------|-------|-----|
|         |      | ٣.         | £,     |       |     |
| 1,750   | Land | 1 Drive-In | M1-2   | 813   | 51  |