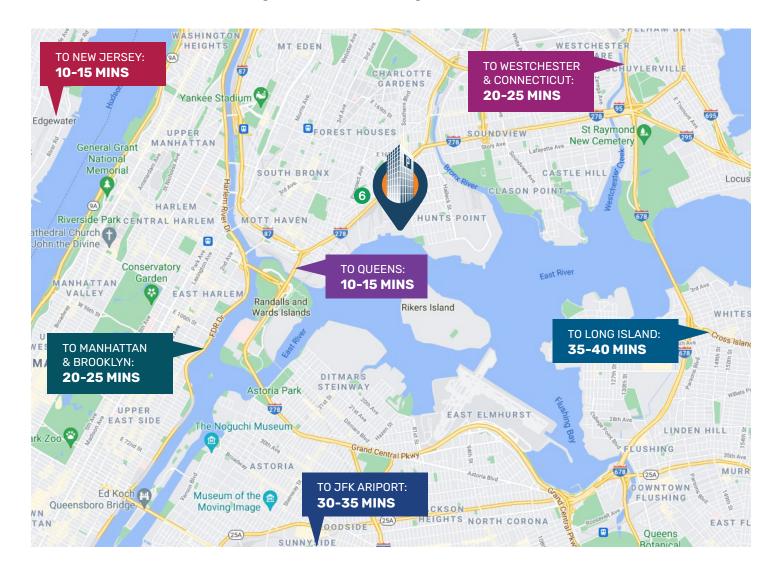

#### **Cost Effective Distribution Location**

Hunts Point, Bronx, NY permits companies to reach up to 8 million consumers within 30 minutes and up to 10 million consumers within one hour. In addition to the fast delivery times, The Bronx was found to be 22% more cost effective than alternative locations due to short turn-around times, lack of tolls, and lower overall turkcing expenses, according to a Deloitte 2019 case study.