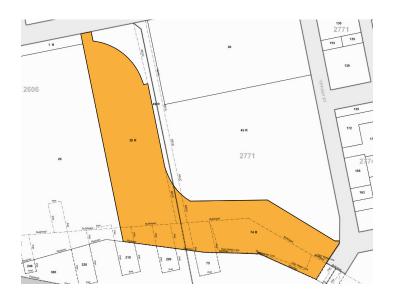

34-07 Steinway Street, Suite 202 | Long Island City, NY 11101

718-784-8282

pinnaclereny.com

| Sq. Ft.      | Types     | Loading      | Ceiling   | Zoning | Parcel ID  |              |
|--------------|-----------|--------------|-----------|--------|------------|--------------|
|              |           | ۲.           | 11        | A.     | Blocks     | 2606<br>2771 |
| 95,000 Bldg  | Warehouse | 4 Drive-Ins  | 18′ - 60′ | M3-1   | <b>9-9</b> | 30           |
| 7 Acres Land | Land      | Addt'l Docks |           |        | Lots       | 30<br>74     |