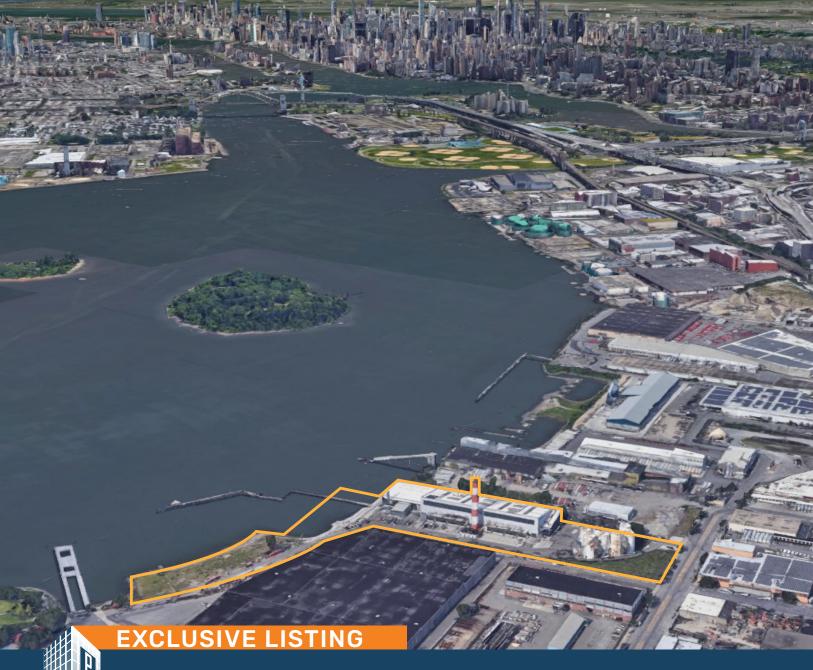

## **Short Term Occupancy Building & Land** Up to 95,000 SF Building and Up to 7 Acres of Land for Parking

Smaller Divisions All Sizes Considered

### 1110 Oak Point Ave

Hunts Point, Bronx, NY 10474

**Price Upon Request** 

**For Lease** 

All information is from sources deemed reliable and is submitted subject to errors, omission, changes of price or other conditions, prior sale, rent and withdrawal without notice.

Recently there has been increased interest in last mile distribution which has recognized the uniquely competitive advantages of the Hunts Point location.

There are very limited opportunities for capturing existing buildings with access to land. This 10+ acre parcel has that, combined with multi street access. Additional capabilities are the potential of rail siding if required as well as barge access.