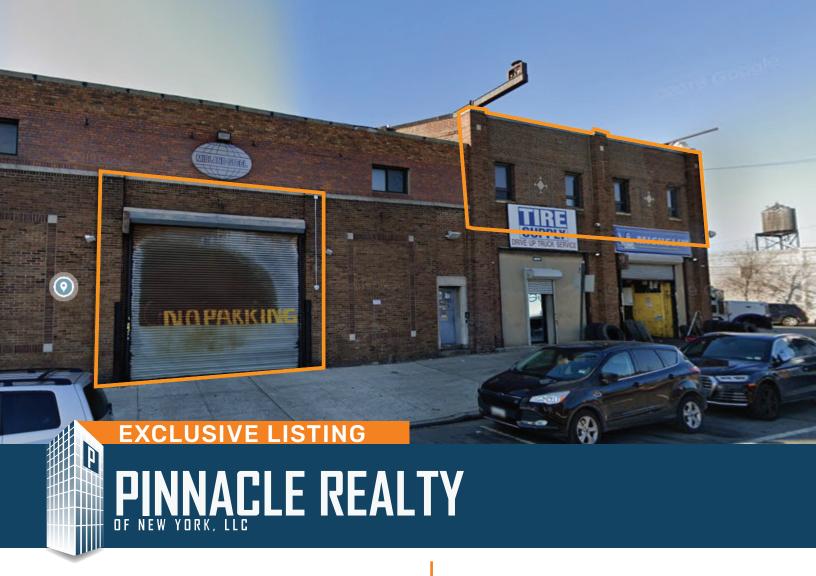

1120 Leggett Avenue Bronx, NY 10474 For Lease

## **Offices For Lease Plus Parking**

Located at the entrance of Hunts Point

| Sq. Ft. | Туре   | Zoning | Parcel ID |      |
|---------|--------|--------|-----------|------|
|         |        | ,B.    | Block     | 2606 |
| 2,500   | Office | M1-2   | Lot       | 230  |

## **Features**

- ✓ Move-In ready Offices
- ✓ Private Entrance
- ✓ Short or long term lease available.
- ✓ Land available for Storage or Parking

Longwood Avenue

Bx46: Tiffany St/Randall Ave

Bruckner Expressway Bruckner Boulevard