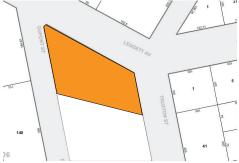

## **Offices For Lease Plus Parking**

Located at the entrance of Hunts Point

| Sq. Ft. | Туре   | Zoning | Parcel ID |      |
|---------|--------|--------|-----------|------|
|         |        | ,B.    | Block     | 2606 |
| 2,500   | Office | M1-2   | Lot       | 230  |