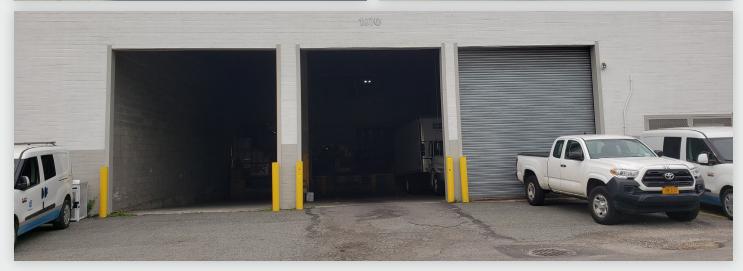

#### **FOR LEASE**



1970 PITKIN AVENUE

**BROOKLYN, NY 11207** 

# **Best in Class One-Story Building Available For Lease**

70,200 Sq. Ft. Warehouse w/ 10,000 Sq. Ft. Secured Parking. Site is Approved for 130 Parking Spaces. Located in the East New York Industrial Park - Institutional Ownership. Immediate Possession.

### Warehouse / Office

SQUARE FT.

70,200 RSF BLDG 10,000 RSF PKG

M1-4

CLEAR HEIGHT 20'

PARCEL ID

3733

LOADING

1 Drive-In

### **Upon Request**

#### 718-784-8282 / PINNACLERENY.COM

## PICTURES













34-07 Steinway Street, Suite 202 | Long Island City, NY 11101

## FLOOR PLAN







34-07 Steinway Street, Suite 202  $\mid$  Long Island City, NY 11101

#### 718-784-8282 / PINNACLERENY.COM

# Property Overview

#### **FEATURES**

- 80,000 Sq. Ft. Lot Size
- 70,200 Sq. Ft. 1-Story Building
- 7,800 Sq. Ft. Office Space
- 10,000 Sq. Ft. Secured Parking
- 21' Ceilings / 28' x 28'
   Column Spacing
- · Gas Heat
- 600 AMP Electric
- · Fireproof Construction
- · Wet Sprinkler System
- 3 65' Loading Docks on Pitkin Avenue
- 1 52' Loading Dock on Belmont Ave
- 1 Drive-In Door







34-07 Steinway Street, Suite 202 Long Island City, NY 11101 718-784-8282

pinnaclereny.com

PROPERTY OWNED BY



FOR MORE INFORMATION ABOUT THIS PROPERTY CONTACT EXCLUSIVE AGENTS:



**DAVID JUNIK**Partner
djunik@