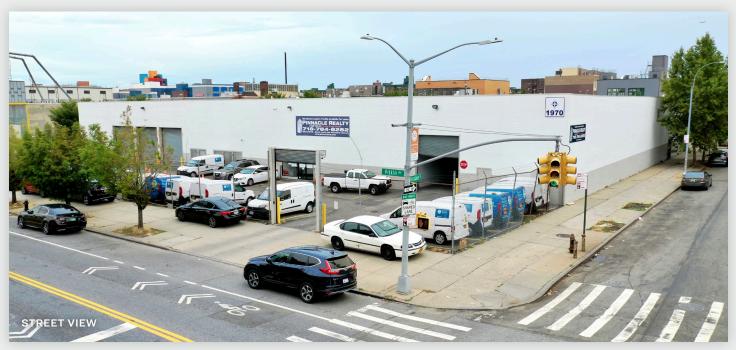

#### **FOR LEASE**

1970 PITKIN AVENUE

**BROOKLYN, NY 11207** 

# **Best in Class One-Story Building Available For Lease**

70,200 Sq. Ft. Warehouse w/ 10,000 Sq. Ft. Secured Parking. Site is Approved for 130 Parking Spaces. Located in the East New York Industrial Park - Institutional Ownership. Immediate Possession.