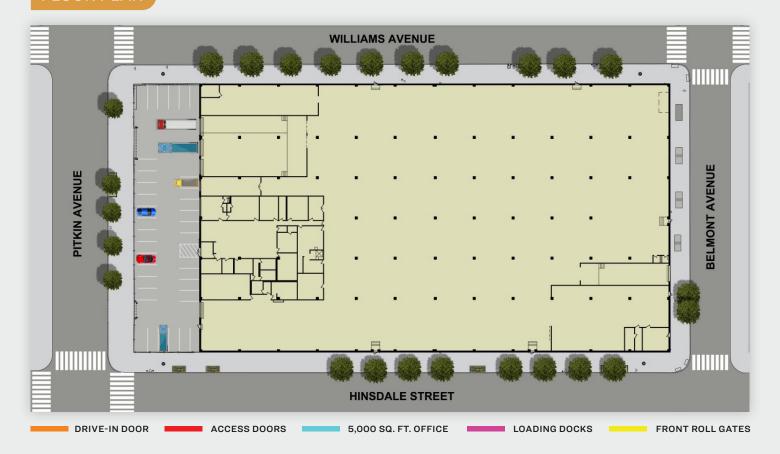

## FLOOR PLAN

34-07 Steinway Street, Suite 202  $\mid$  Long Island City, NY 11101

#### **FEATURES**

- 80,000 Sq. Ft. Lot Size
- 70,200 Sq. Ft. 1-Story Building
- 7,800 Sq. Ft. Office Space
- 10,000 Sq. Ft. Secured Parking
- 21' Ceilings / 28' x 28'
   Column Spacing
- · Gas Heat
- 600 AMP Electric
- · Fireproof Construction
- · Wet Sprinkler System
- 3 65' Loading Docks on Pitkin Avenue
- 1 52' Loading Dock on Belmont Ave
- 1 Drive-In Door