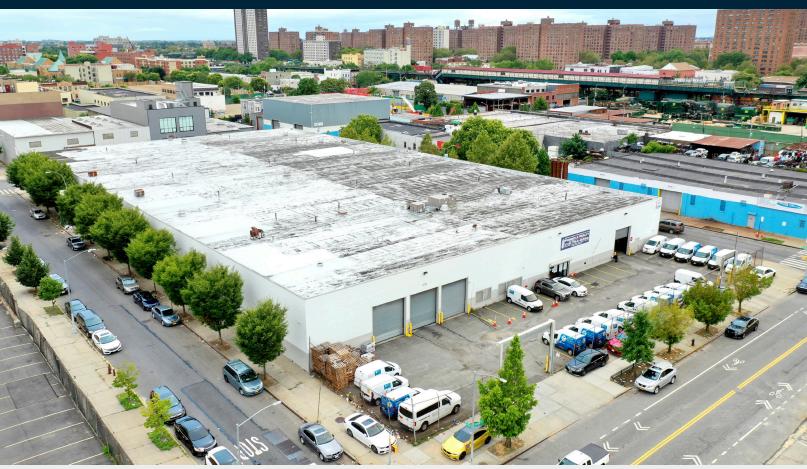

#### **FOR LEASE**

1970 PITKIN AVENUE

**BROOKLYN, NY 11207** 

# **Best in Class One-Story Building Available For Lease**

70,200 Sq. Ft. Warehouse w/ 10,000 Sq. Ft. Secured Parking. Site is Approved for 130 Parking Spaces. Located in the East New York Industrial Park - Institutional Ownership. Immediate Possession.

### Warehouse / Office

SQUARE FT.

70,200 RSF BLDG 10,000 RSF PKG

M1-4

CLEAR HEIGHT 20'

PARCEL ID

3733

LOADING

#### **FEATURES**

- 80,000 Sq. Ft. Lot Size
- 70,200 Sq. Ft. 1-Story Building
- 7,800 Sq. Ft. Office Space
- 10,000 Sq. Ft. Secured Parking
- 21' Ceilings / 28' x 28'
   Column Spacing
- · Gas Heat
- 600 AMP Electric
- · Fireproof Construction
- · Wet Sprinkler System
- 3 65' Loading Docks on Pitkin Avenue
- 1 52' Loading Dock on Belmont Ave
- 1 Drive-In Door