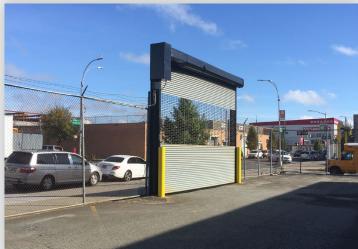

## PICTURES

34-07 Steinway Street, Suite 202 | Long Island City, NY 11101

1 Drive-In

#### **FEATURES**

- 80,000 Sq. Ft. Lot Size
- 70,200 Sq. Ft. 1-Story Building
- 7,800 Sq. Ft. Office Space
- 10,000 Sq. Ft. Secured Parking
- 21' Ceilings / 28' x 28'
   Column Spacing
- · Gas Heat
- 600 AMP Electric
- · Fireproof Construction
- · Wet Sprinkler System
- 3 65' Loading Docks on Pitkin Avenue
- 1 52' Loading Dock on Belmont Ave
- 1 Drive-In Door