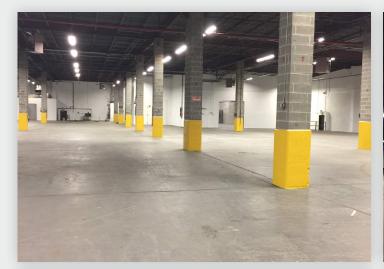

## PICTURES

34-07 Steinway Street, Suite 202 | Long Island City, NY 11101

#### **FEATURES**

- 80,000 Sq. Ft. Lot Size
- 70,200 Sq. Ft. 1-Story Building
- 7,800 Sq. Ft. Office Space
- 10,000 Sq. Ft. Secured Parking
- 21' Ceilings / 28' x 28'
   Column Spacing
- · Gas Heat
- 600 AMP Electric
- · Fireproof Construction
- · Wet Sprinkler System
- 3 65' Loading Docks on Pitkin Avenue
- 1 52' Loading Dock on Belmont Ave
- 1 Drive-In Door