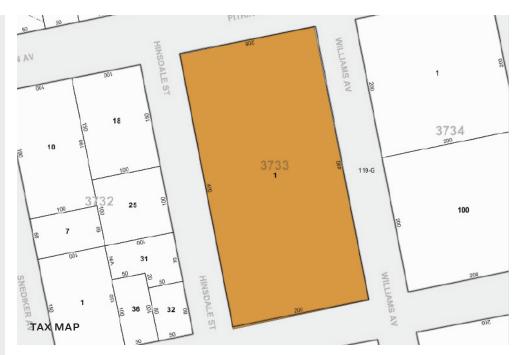

### Warehouse / Office

SQUARE FT.

70,200 RSF BLDG 10,000 RSF PKG

M1-4

CLEAR HEIGHT 20'

PARCEL ID

3733

LOADING