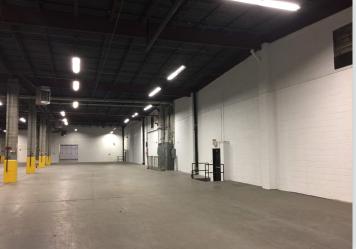

## PICTURES

34-07 Steinway Street, Suite 202 | Long Island City, NY 11101

#### **FEATURES**

- 80,000 Sq. Ft. Lot Size
- 70,200 Sq. Ft. 1-Story Building
- 7,800 Sq. Ft. Office Space
- 10,000 Sq. Ft. Secured Parking
- 21' Ceilings / 28' x 28'
   Column Spacing
- · Gas Heat
- 600 AMP Electric
- · Fireproof Construction
- · Wet Sprinkler System
- 3 65' Loading Docks on Pitkin Avenue
- 1 52' Loading Dock on Belmont Ave
- 1 Drive-In Door