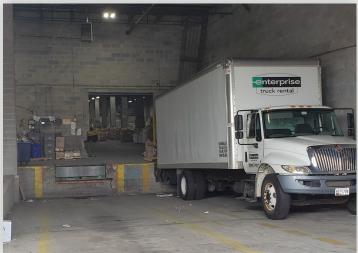

#### **FOR LEASE**



1970 PITKIN AVENUE

**BROOKLYN, NY 11207** 

# **Best in Class One-Story Building Available For Lease**

70,200 Sq. Ft. Warehouse w/ 10,000 Sq. Ft. Secured Parking. Site is Approved for 130 Parking Spaces. Located in the East New York Industrial Park - Institutional Ownership. Immediate Possession.

### Warehouse / Office

SQUARE FT.

70,200 RSF BLDG 10,000 RSF PKG

M1-4

CLEAR HEIGHT 20'

PARCEL ID

3733

LOADING

1 Drive-In

### **Upon Request**

#### 718-784-8282 / PINNACLERENY.COM

## PICTURES













34-07 Steinway Street, Suite 202 | Long Island City, NY 11101

## FLOOR PLAN







34-07 Steinway Street, Suite 202  $\mid$  Long Island City, NY 11101

#### 718-784-8282 / PINNACLERENY.COM

# Property Overview

#### **FEATURES**

- 80,000 Sq. Ft. Lot Size
- 70,200 Sq. Ft. 1-Story Building
- 7,800 Sq. Ft. Office Space
- 10,000 Sq. Ft. Secured Parking
- 21' Ceilings / 28' x 28'
   Column Spacing
- · Gas Heat
- 600 AMP Electric
- · Fireproof Construction
- · Wet Sprinkler System
- 3 65' Loading Docks on Pitkin Avenue
- 1 52' Loading Dock on Belmont Ave
- 1 Drive-In Door







34-07 Steinway Street, Suite 202 Long Island City, NY 11101 718-784-8282

pinnaclereny.com

PROPERTY OWNED BY



FOR MORE INFORMATION ABOUT THIS PROPERTY CONTACT EXCLUSIVE AGENTS:



**DAVID JUNIK**Partner
djuni