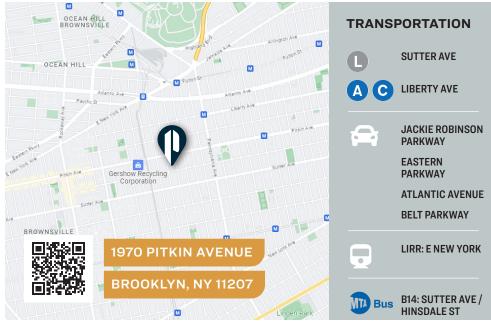

ion.

### Warehouse / Office

SQUARE FT.

70,200 RSF BLDG 10,000 RSF PKG

M1-4

CLEAR HEIGHT 20'

PARCEL ID

3733

LOADING

1 Drive-In

### **Upon Request**

#### 718-784-8282 / PINNACLERENY.COM

## PICTURES













34-07 Steinway Street, Suite 202 | Long Island City, NY 11101

## FLOOR PLAN







34-07 Steinway Street, Suite 202  $\mid$  Long Island City, NY 11101

#### 718-784-8282 / PINNACLERENY.COM

# Property Overview

#### **FEATURES**

- 80,000 Sq. Ft. Lot Size
- 70,200 Sq. Ft. 1-Story Building
- 7,800 Sq. Ft. Office Space
- 10,000 Sq. Ft. Secured Parking
- 21' Ceilings / 28' x 28'
   Column Spacing
- · Gas Heat
- 600 AMP Electric
- · Fireproof Construction
- · Wet Sprinkler System
- 3 65' Loading Docks on Pitkin Avenue
- 1 52' Loading Dock on Belmont Ave
- 1 Drive-In Door







34-07 Steinway Street, Suite 202 Long Island City, NY 11101 718-784-8282

pinnaclereny.com

PROPERTY OWNED BY



FOR MORE INFORMATION ABOUT THIS PROPERTY CONTACT EXCLUSIVE AGENTS:



**DAVID JUNIK**Partner
djunik@pinnaclereny.com
718-371-6406



NECHAMA LIBEROW
Associate Broker
nliberow@pinnaclereny.com
718-371-6420