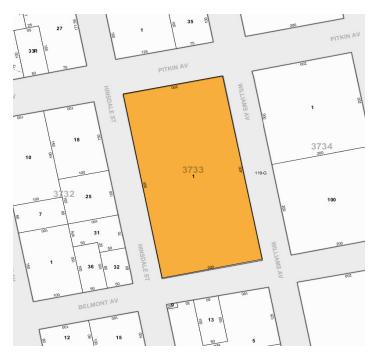

| Sq. Ft.                                                                       | Types               | Loading               | Ceiling  | Zoning        | Parcel ID           |
|-------------------------------------------------------------------------------|---------------------|-----------------------|----------|---------------|---------------------|
|                                                                               | ų.                  | ч.                    | <b>1</b> | R.            | Block 3733          |
| 70,200 Building<br>10,000 Parking                                             | Warehouse<br>Office | 5 Docks<br>1 Drive-In | 20'      | M1-4          | Lot 1               |
| PINNACLE REALTY 34-07 Steinway Street, Suite 202   Long Island City, NY 11101 |                     |                       |          | 01 718-784-82 | 82 pinnaclereny.com |

## **Floor Plan**