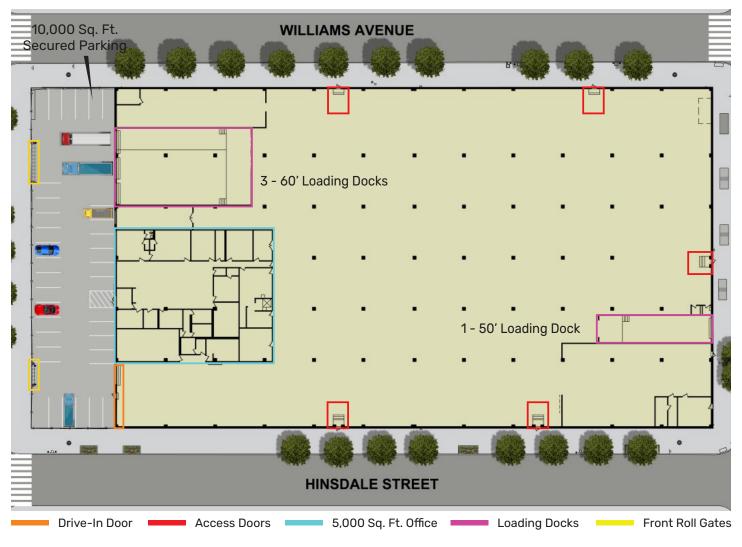

## **Floor Plan**

### Features

- 🗸 🛛 80,000 Sq. Ft. Lot Size
- 70,200 Sq. Ft. 1–Story Building
- 7,800 Sq. Ft. Office Space
- 10,000 Sq. Ft. Secured Parking
- 21' Ceilings / 28' x 28' Column Spacing
- ✓ Gas Heat / 600 AMP Electric
- Fireproof Construction
- ✓ Wet Sprinkler System
- 3 65' Loading Docks on Pitkin Ave
- 1 52' Loading Dock on Belmont Ave
- ✓ 1 Drive-In Door

| Sq. Ft.                                                                       | Types               | Loading               | Ceiling  | Zoning        | Parcel ID           |
|-------------------------------------------------------------------------------|---------------------|-----------------------|----------|---------------|---------------------|
|                                                                               | ų.                  | ч.                    | <b>1</b> | R.            | Block 3733          |
| 70,200 Building<br>10,000 Parking                                             | Warehouse<br>Office | 5 Docks<br>1 Drive-In | 20'      | M1-4          | Lot 1               |
| PINNACLE REALTY 34-07 Steinway Street, Suite 202   Long Island City, NY 11101 |                     |                       |          | 01 718-784-82 | 82 pinnaclereny.com |