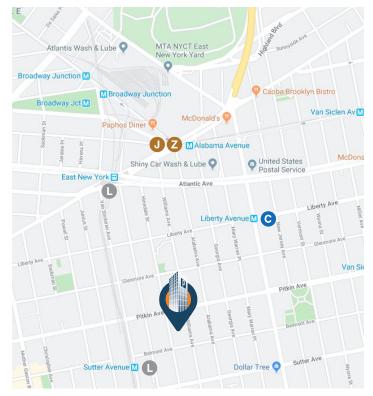

Liberty Ave

B14: Sutter Ave / Hinsdale St

LIRR: East New York

Jackie Robinson Parkway

Eastern Parkway Atlantic Avenue Belt Parkway