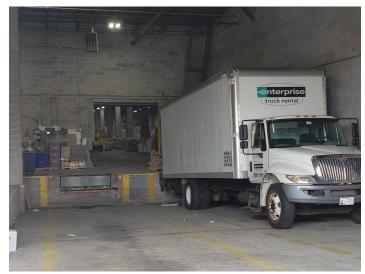

.com

#### **Features**

- √ 80,000 Sq. Ft. Lot Size
- √ 70,200 Sq. Ft. 1-Story Building
- √ 7,800 Sq. Ft. Office Space
- √ 10,000 Sq. Ft. Secured Parking
- ✓ 21' Ceilings / 28' x 28' Column Spacing
- ✓ Gas Heat / 1600 AMP Electric
- ✓ Fireproof Construction
- ✓ Wet Sprinkler System
- √ 3 65' Loading Docks on Pitkin Ave
- √ 1 52' Loading Dock on Belmont Ave
- ✓ 1 Drive-In Door



# For More Information About This Property Contact Exclusive Agents:

David Junik
Partner

djunik@pinnaclereny.com 718-371-6406

Nechama Liberow
Associate Broker
nliberow@pinnaclereny.com
718-371-6420





Sutter Ave





Liberty Ave



B14: Sutter Ave / Hinsdale St



LIRR: East New York



Jackie Robinson Parkway

Eastern Parkway Atlantic Avenue

Belt Parkway

Property Owned By





# **Property Photos**











## Floor Plan



### **Street View**