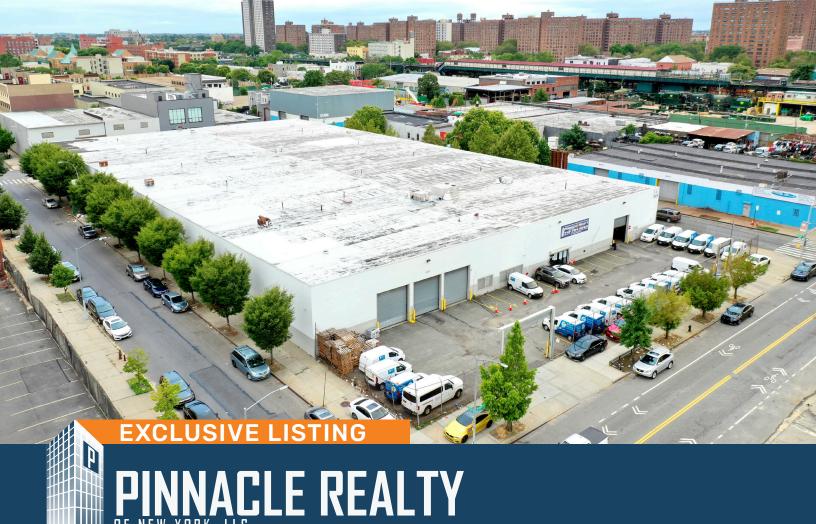

# Best In Class One-Story Building Available For Lease 70,200 Sq. Ft. Warehouse w/ 10,000 Sq. Ft. Secured Parking Site is Approved 130 Parking Spaces

Located in the East New York Industrial Park - Institutional Ownership

#### **Features**

- √ 80,000 Sq. Ft. Lot Size
- √ 70,200 Sq. Ft. 1-Story Building
- √ 7,800 Sq. Ft. Office Space
- √ 10,000 Sq. Ft. Secured Parking
- ✓ 21' Ceilings / 28' x 28' Column Spacing
- ✓ Gas Heat / 1600 AMP Electric
- ✓ Fireproof Construction
- ✓ Wet Sprinkler System
- √ 3 65' Loading Docks on Pitkin Ave
- √ 1 52' Loading Dock on Belmont Ave
- ✓ 1 Drive-In Door