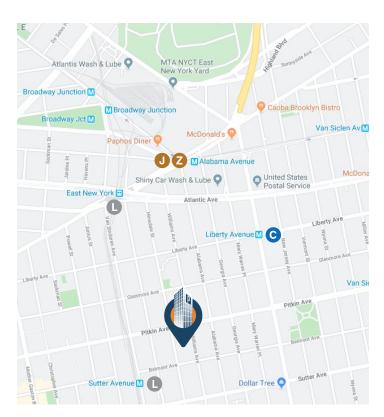

Liberty Ave

B14: Sutter Ave / Hinsdale St

LIRR: East New York

Jackie Robinson Parkway

Eastern Parkway Atlantic Avenue

Belt Parkway

Property Owned By