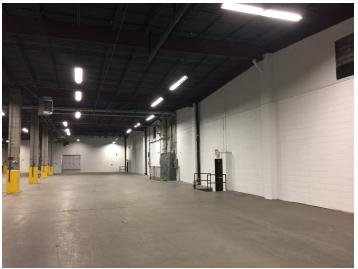

reny.com

#### **Features**

- √ 80,000 Sq. Ft. Lot Size
- √ 70,200 Sq. Ft. 1-Story Building
- √ 7,800 Sq. Ft. Office Space
- √ 10,000 Sq. Ft. Secured Parking
- ✓ 21' Ceilings / 28' x 28' Column Spacing
- ✓ Gas Heat / 1600 AMP Electric
- ✓ Fireproof Construction
- ✓ Wet Sprinkler System
- √ 3 65' Loading Docks on Pitkin Ave
- √ 1 52' Loading Dock on Belmont Ave
- ✓ 1 Drive-In Door



# For More Information About This Property Contact Exclusive Agents:

David Junik
Partner

djunik@pinnaclereny.com 718-371-6406

Nechama Liberow
Associate Broker
nliberow@pinnaclereny.com
718-371-6420





Sutter Ave





Liberty Ave



B14: Sutter Ave / Hinsdale St



LIRR: East New York



Jackie Robinson Parkway

Eastern Parkway Atlantic Avenue

Belt Parkway

Property Owned By





# **Property Photos**











## Floor Plan



### **Street View**