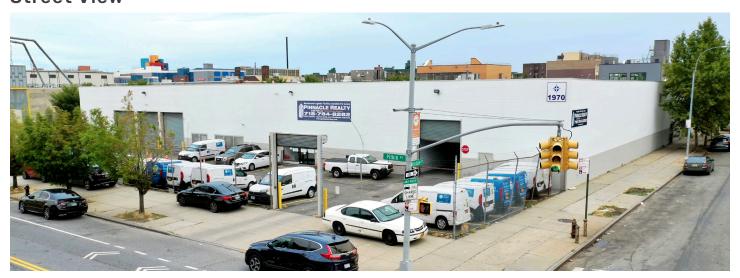

. Lot Size
- √ 70,200 Sq. Ft. 1-Story Building
- √ 7,800 Sq. Ft. Office Space
- √ 10,000 Sq. Ft. Secured Parking
- ✓ 21' Ceilings / 28' x 28' Column Spacing
- ✓ Gas Heat / 1600 AMP Electric
- ✓ Fireproof Construction
- ✓ Wet Sprinkler System
- √ 3 65' Loading Docks on Pitkin Ave
- √ 1 52' Loading Dock on Belmont Ave
- ✓ 1 Drive-In Door



# For More Information About This Property Contact Exclusive Agents:

David Junik
Partner

djunik@pinnaclereny.com 718-371-6406

Nechama Liberow
Associate Broker
nliberow@pinnaclereny.com
718-371-6420





Sutter Ave





Liberty Ave



B14: Sutter Ave / Hinsdale St



LIRR: East New York



Jackie Robinson Parkway

Eastern Parkway Atlantic Avenue

Belt Parkway

Property Owned By





# **Property Photos**











## Floor Plan



### **Street View**