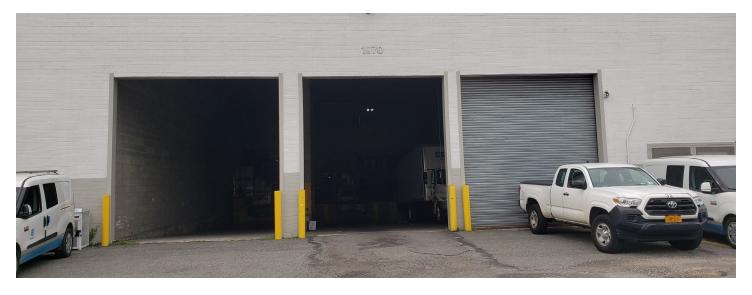

om

#### **Features**

- √ 80,000 Sq. Ft. Lot Size
- √ 70,200 Sq. Ft. 1-Story Building
- √ 7,800 Sq. Ft. Office Space
- √ 10,000 Sq. Ft. Secured Parking
- ✓ 21' Ceilings / 28' x 28' Column Spacing
- ✓ Gas Heat / 1600 AMP Electric
- ✓ Fireproof Construction
- ✓ Wet Sprinkler System
- √ 3 65' Loading Docks on Pitkin Ave
- √ 1 52' Loading Dock on Belmont Ave
- ✓ 1 Drive-In Door



# For More Information About This Property Contact Exclusive Agents:

David Junik
Partner

djunik@pinnaclereny.com 718-371-6406

Nechama Liberow
Associate Broker
nliberow@pinnaclereny.com
718-371-6420





Sutter Ave





Liberty Ave



B14: Sutter Ave / Hinsdale St



LIRR: East New York



Jackie Robinson Parkway

Eastern Parkway Atlantic Avenue

Belt Parkway

Property Owned By





# **Property Photos**











## Floor Plan



### **Street View**