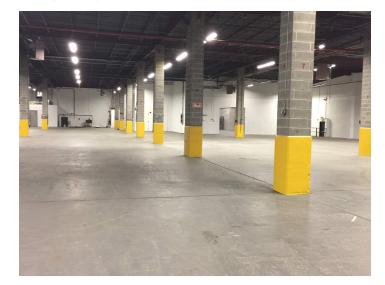

lereny.com

#### **Features**

- √ 80,000 Sq. Ft. Lot Size
- √ 70,200 Sq. Ft. 1-Story Building
- √ 7,800 Sq. Ft. Office Space
- √ 10,000 Sq. Ft. Secured Parking
- ✓ 21' Ceilings / 28' x 28' Column Spacing
- ✓ Gas Heat / 1600 AMP Electric
- ✓ Fireproof Construction
- ✓ Wet Sprinkler System
- √ 3 65' Loading Docks on Pitkin Ave
- √ 1 52' Loading Dock on Belmont Ave
- ✓ 1 Drive-In Door



# For More Information About This Property Contact Exclusive Agents:

David Junik
Partner

djunik@pinnaclereny.com 718-371-6406

Nechama Liberow
Associate Broker
nliberow@pinnaclereny.com
718-371-6420





Sutter Ave





Liberty Ave



B14: Sutter Ave / Hinsdale St



LIRR: East New York



Jackie Robinson Parkway

Eastern Parkway Atlantic Avenue

Belt Parkway

Property Owned By





# **Property Photos**











## Floor Plan



### **Street View**