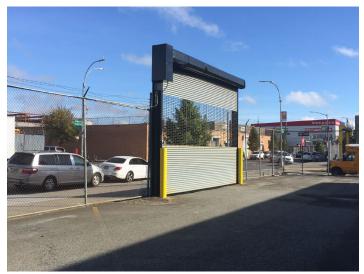

ny.com

#### **Features**

- √ 80,000 Sq. Ft. Lot Size
- √ 70,200 Sq. Ft. 1-Story Building
- √ 7,800 Sq. Ft. Office Space
- √ 10,000 Sq. Ft. Secured Parking
- ✓ 21' Ceilings / 28' x 28' Column Spacing
- ✓ Gas Heat / 1600 AMP Electric
- ✓ Fireproof Construction
- ✓ Wet Sprinkler System
- √ 3 65' Loading Docks on Pitkin Ave
- √ 1 52' Loading Dock on Belmont Ave
- ✓ 1 Drive-In Door



# For More Information About This Property Contact Exclusive Agents:

David Junik
Partner

djunik@pinnaclereny.com 718-371-6406

Nechama Liberow
Associate Broker
nliberow@pinnaclereny.com
718-371-6420





Sutter Ave





Liberty Ave



B14: Sutter Ave / Hinsdale St



LIRR: East New York



Jackie Robinson Parkway

Eastern Parkway Atlantic Avenue

Belt Parkway

Property Owned By





# **Property Photos**











## Floor Plan



### **Street View**