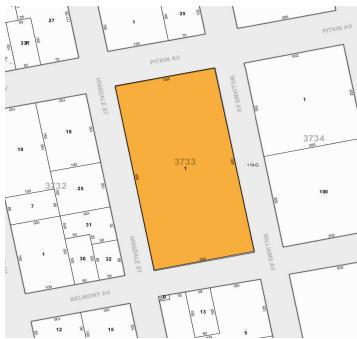

| Sq. Ft.         | Types     | Loading    | Ceiling | Zoning | Parcel ID  |
|-----------------|-----------|------------|---------|--------|------------|
|                 | <b>!</b>  | ч.         | ŢŢ      | A.     | Block 3733 |
| 70,200 Building | Warehouse | 5 Docks    | 20'     | M1-4   | Lot 1      |
| 10,000 Parking  | Office    | 1 Drive-In |         |        | Lot        |

## Floor Plan