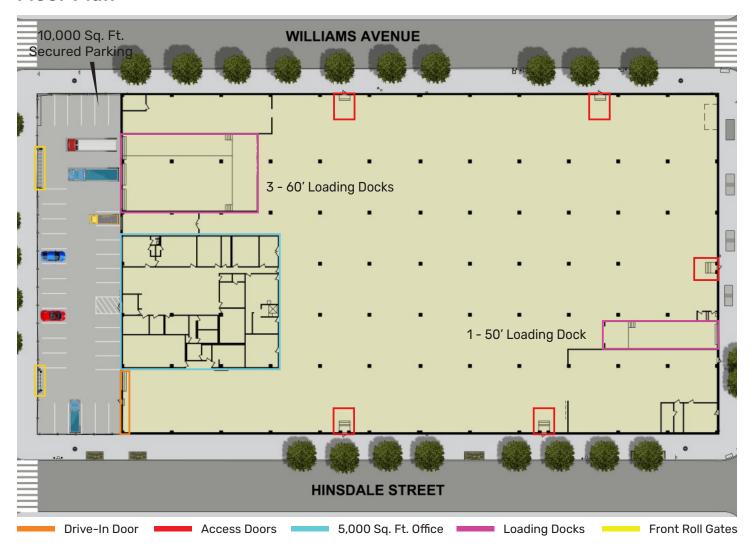

## Floor Plan

| Sq. Ft.         | Types     | Loading    | Ceiling | Zoning | Parcel ID  |
|-----------------|-----------|------------|---------|--------|------------|
|                 | <b>!</b>  | ч.         | ŢŢ      | A.     | Block 3733 |
| 70,200 Building | Warehouse | 5 Docks    | 20'     | M1-4   | Lot 1      |
| 10,000 Parking  | Office    | 1 Drive-In |         |        | Lot        |

#### **Features**

- √ 80,000 Sq. Ft. Lot Size
- √ 70,200 Sq. Ft. 1-Story Building
- √ 7,800 Sq. Ft. Office Space
- √ 10,000 Sq. Ft. Secured Parking
- ✓ 21' Ceilings / 28' x 28' Column Spacing
- ✓ Gas Heat / 1600 AMP Electric
- ✓ Fireproof Construction
- ✓ Wet Sprinkler System
- √ 3 65' Loading Docks on Pitkin Ave
- √ 1 52' Loading Dock on Belmont Ave
- ✓ 1 Drive-In Door