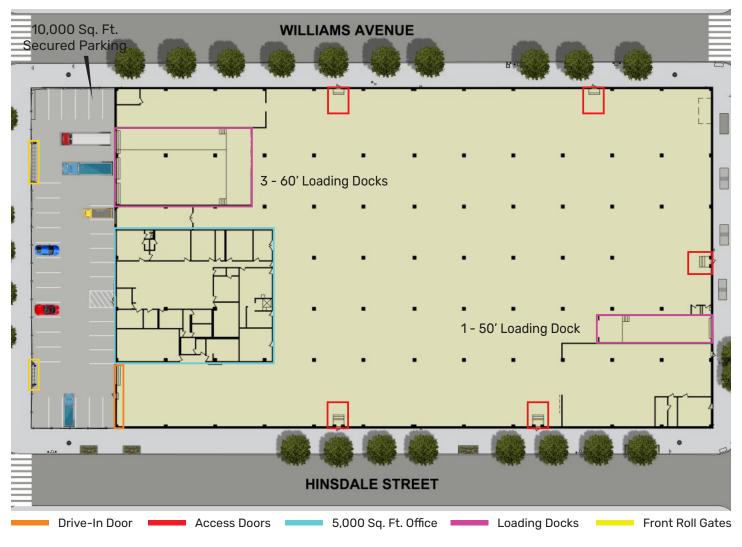

## **Floor Plan**

### Features

- 🗸 🛛 80,000 Sq. Ft. Lot Size
- 70,200 Sq. Ft. 1–Story Building
- ✓ 5,000 Sq. Ft. Office Space
- 10,000 Sq. Ft. Secured Parking
- 21' Ceilings / 28' x 28' Column Spacing
- ✓ Gas Heat / 1600 AMP Electric
- Fireproof Construction
- ✓ Wet Sprinkler System
- ✓ 3 65' Loading Docks on Pitkin Ave
- 1 52' Loading Dock on Belmont Ave
- ✓ 1 Drive-In Door