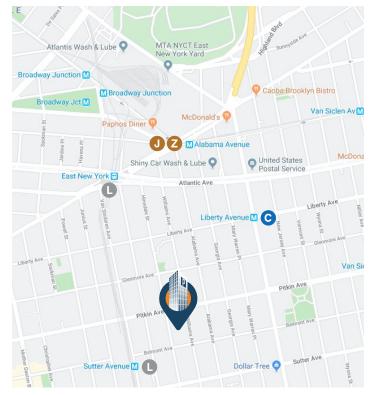

Liberty Ave

B14: Sutter Ave / Hinsdale St

LIRR: East New York

Jackie Robinson Parkway

Eastern Parkway Atlantic Avenue Belt Parkway