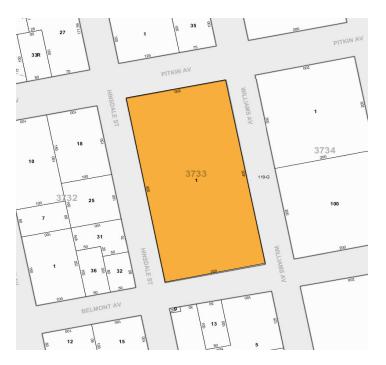

| Sq. Ft.                                                                       | Types     | Loading               | Ceiling  | Zoning        | Parcel ID           |
|-------------------------------------------------------------------------------|-----------|-----------------------|----------|---------------|---------------------|
|                                                                               | <b>H</b>  | ۲.                    | <b>1</b> | R.            | Block 3733          |
| 70,200 Building<br>10,000 Parking                                             | Warehouse | 5 Docks<br>1 Drive-In | 20'      | M1-4          | Lot 1               |
| PINNACLE REALTY 34-07 Steinway Street, Suite 202   Long Island City, NY 11101 |           |                       |          | 01 718-784-82 | 82 pinnaclereny.com |