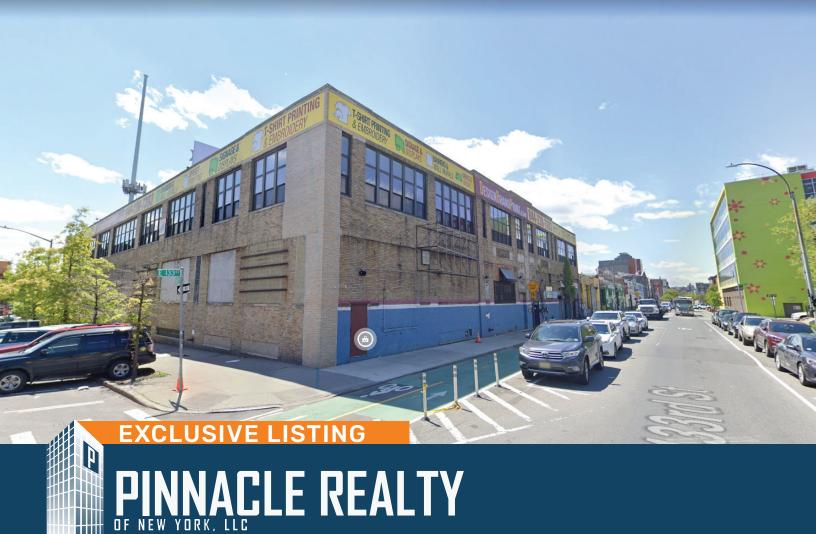

655 E. 132nd Street Bronx, NY 10454

For Lease

## **30,000 Sq. Ft. Ground Floor Warehouse**For Lease

| Sq. Ft. | Туре      | Loading           | Ceiling | Zoning | Parcel ID |      |
|---------|-----------|-------------------|---------|--------|-----------|------|
|         | <b>₽</b>  | 4.                | 11      | A.     | Block     | 2456 |
| 30,000  | Warehouse | 1 Drive-In Door   | 14'.5"  | M1-2   | 0-0       | 52   |
|         |           | 1 Loading<br>Dock |         |        | Lots 32   | JZ   |

## **FEATURES**

- ✓ Lot Size: 210' x 150'
- ✓ Building Size: 200' x 150'
- ✓ Direct Drive-In to all levels
- ✓ Concrete Construction
- ✓ 25' Column Spans
- √ 13' 15' Ceiling Height
- ✓ Heavy Floor Loads
- ✓ Immediate Possession