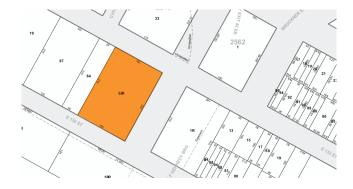

## **30,000 Sq. Ft. Ground Floor Warehouse**For Lease

| Sq. Ft. | Туре      | Loading           | Ceiling | Zoning | Parcel ID |      |
|---------|-----------|-------------------|---------|--------|-----------|------|
|         | <b>₽</b>  | 4.                | 11      | A.     | Block     | 2456 |
| 30,000  | Warehouse | 1 Drive-In Door   | 14'.5"  | M1-2   | 0-0       | 52   |
|         |           | 1 Loading<br>Dock |         |        | Lots 32   | JZ   |

## **FEATURES**

- ✓ Lot Size: 210' x 150'
- ✓ Building Size: 200' x 150'
- ✓ Direct Drive-In to all levels
- ✓ Concrete Construction
- ✓ 25' Column Spans
- √ 13' 15' Ceiling Height
- ✓ Heavy Floor Loads
- ✓ Immediate Possession