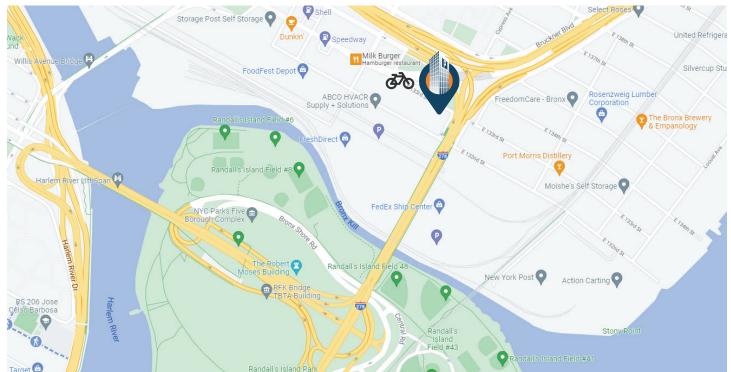

655 E. 132nd Street Bronx, NY 10454

For Lease

- 30,000 Sq. Ft.
- Qualified Opportunity Zone
- ✓ Potential Income \$1,200,000

46th Street Station

Q104: 49th St Station-Northern Blvd.

Bruckner Boulevard

Bruckner Expressway

Triboro-R.F.K. Bridge

Sheridan Boulevard