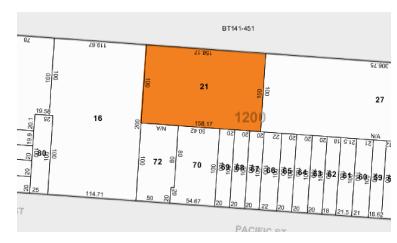

## Prime 12,600 Sq. Ft. Ground Floor Space Warehouse/Commercial/Retail Divisions of 5,800 and 6,800 Sq. Ft.

| Sq. Ft. | Туре      | Ceiling | Zoning | Block | Lot |
|---------|-----------|---------|--------|-------|-----|
|         | ij.       | ŢŢ      | A.     |       | ij  |
| 12,600  | Warehouse | 20'     | M1-1   | 1200  | 21  |