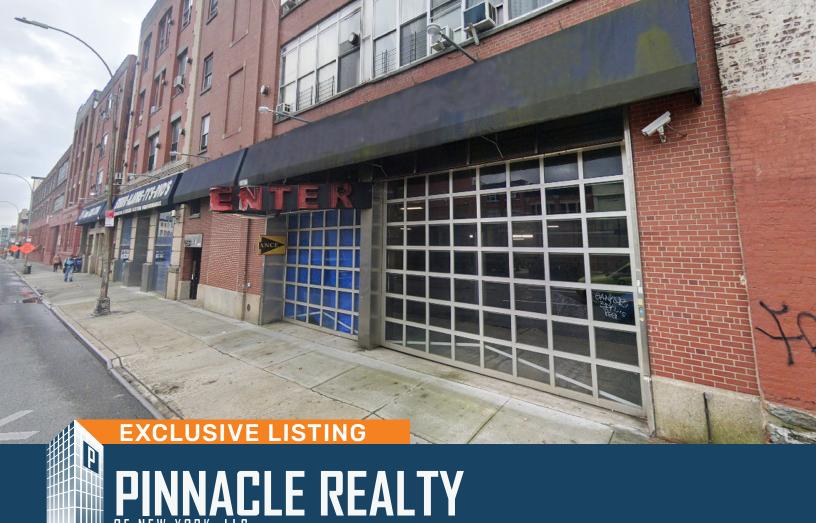

1236 Atlantic Avenue Brooklyn, NY 11216

For Lease

## Prime 12,600 Sq. Ft. Ground Floor Space Warehouse/Commercial/Retail Divisions of 5,800 and 6,800 Sq. Ft.

| Sq. Ft. | Туре      | Ceiling | Zoning | Block | Lot |
|---------|-----------|---------|--------|-------|-----|
|         | ij.       | ŢŢ      | A.     |       | ij  |
| 12,600  | Warehouse | 20'     | M1-1   | 1200  | 21  |