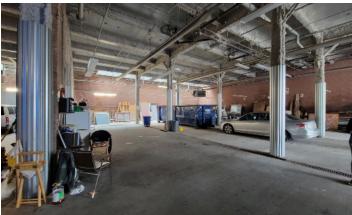

## Prime 12,600 Sq. Ft. Ground Floor Space Warehouse/Commercial/Retail Divisions of 5,800 and 6,800 Sq. Ft.

| Sq. Ft. | Туре      | Ceiling | Zoning | Block | Lot |
|---------|-----------|---------|--------|-------|-----|
|         | ij.       | ŢŢ      | A.     |       | ij  |
| 12,600  | Warehouse | 20'     | M1-1   | 1200  | 21  |

## **FEATURES**

- √ 12,600 Sq. Ft.
- ✓ Divisions of 5,800 and 6,800 Sq. Ft.
- ✓ 20' Ceiling Height
- √ 300 AMPS 3-phase power
- √ 3 drive-in doors