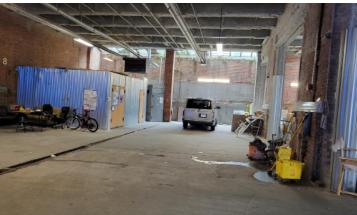

## Prime 12,600 Sq. Ft. Ground Floor Space Warehouse/Commercial/Retail Divisions of 5,800 and 6,800 Sq. Ft.

| Sq. Ft. | Туре      | Ceiling | Zoning | Block | Lot |
|---------|-----------|---------|--------|-------|-----|
|         | ij.       | ŢŢ      | A.     |       | ij  |
| 12,600  | Warehouse | 20'     | M1-1   | 1200  | 21  |

## **FEATURES**

- √ 12,600 Sq. Ft.
- ✓ Divisions of 5,800 and 6,800 Sq. Ft.
- ✓ 20' Ceiling Height
- √ 300 AMPS 3-phase power
- √ 3 drive-in doors