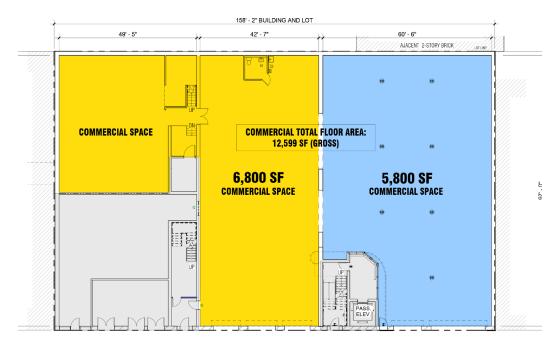

## Prime 12,600 Sq. Ft. Ground Floor Space Warehouse/Commercial/Retail Divisions of 5,800 and 6,800 Sq. Ft.

| Sq. Ft. | Туре      | Ceiling | Zoning | Block | Lot |
|---------|-----------|---------|--------|-------|-----|
|         | ij.       | ŢŢ      | A.     |       | ij  |
| 12,600  | Warehouse | 20'     | M1-1   | 1200  | 21  |

## **FEATURES**

- √ 12,600 Sq. Ft.
- ✓ Divisions of 5,800 and 6,800 Sq. Ft.
- ✓ 20' Ceiling Height
- √ 300 AMPS 3-phase power
- √ 3 drive-in doors