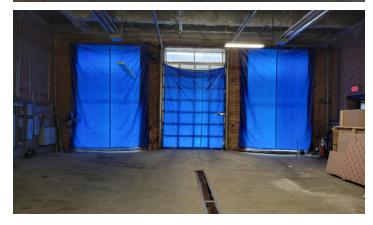

## **FEATURES**

- √ 12,600 Sq. Ft.
- ✓ Divisions of 5,800 and 6,800 Sq. Ft.
- ✓ 20' Ceiling Height
- √ 300 AMPS 3-phase power
- √ 3 drive-in doors