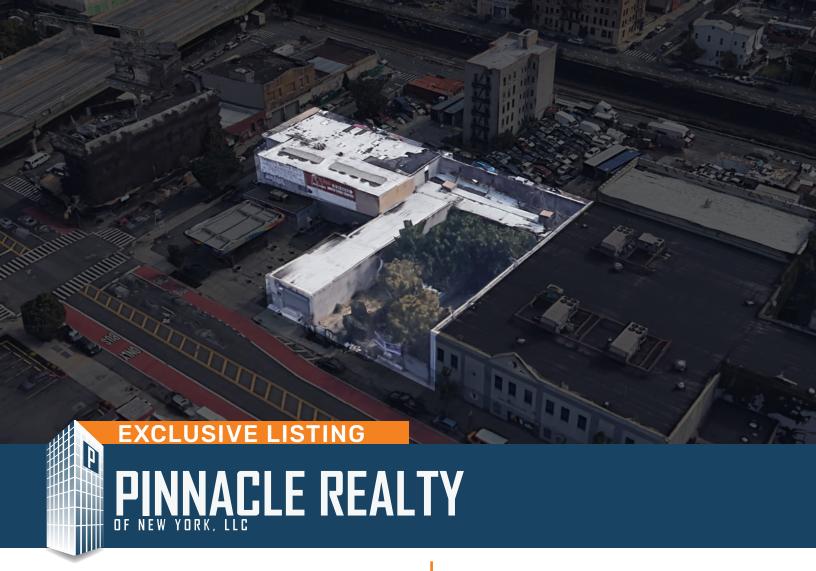

1722 Webster Avenue | 416 East 174th Street

**Bronx, NY 11457** 

For Lease

## Warehouse | Showroom | Retail on Webster Avenue 14,500 Sq. Ft. Warehouse + 4,250 Sq. Ft. Outdoor Lot

| Sq. Ft. | Types     | Loading      | Ceiling | Zoning | Parcel ID  |
|---------|-----------|--------------|---------|--------|------------|
|         | <b>H</b>  | ٣.           | ŢŢ      | ,B,    | Block 2898 |
| 14,500  | Warehouse | 4 Drive-In's | 16'-25' | M1-1   | 14         |
|         | Land      |              |         |        | La Lots 23 |