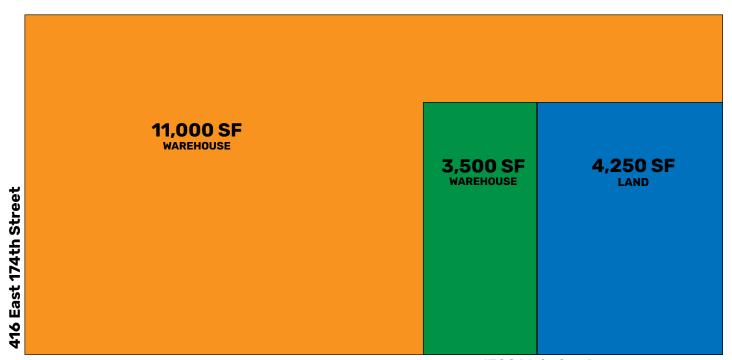

## Warehouse | Showroom | Retail on Webster Avenue 14,500 Sq. Ft. Warehouse + 4,250 Sq. Ft. Outdoor Lot

| Sq. Ft. | Types     | Loading      | Ceiling | Zoning | Parcel ID  |
|---------|-----------|--------------|---------|--------|------------|
|         | <b>H</b>  | ٣.           | ŢŢ      | ,B,    | Block 2898 |
| 14,500  | Warehouse | 4 Drive-In's | 16'-25' | M1-1   | 14         |
|         | Land      |              |         |        | La Lots 23 |