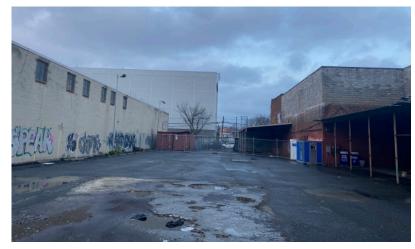

## 7,775 Sq. Ft. Paved Land For Lease Available Immediately

PINNACLE REALTY 34-07 Steinway Street, Suite 202 | Long Island City, NY 11101 718-784-8282 pinnaclereny.com

All information is from sources deemed reliable and is submitted subject to errors, omission, changes of price or other conditions, prior sale, rent and withdrawal without notice.

#### **FEATURES**

- ✓ 7,775 sqft Industrial Land
- ✓ Fenced and Paved
- Private Entrance
- Electric on Site
- ✓ Available Immediately
- ✓ Ideal for:
  - Film Industry
  - Contractor Storage
  - Fleet Parking
  - etc