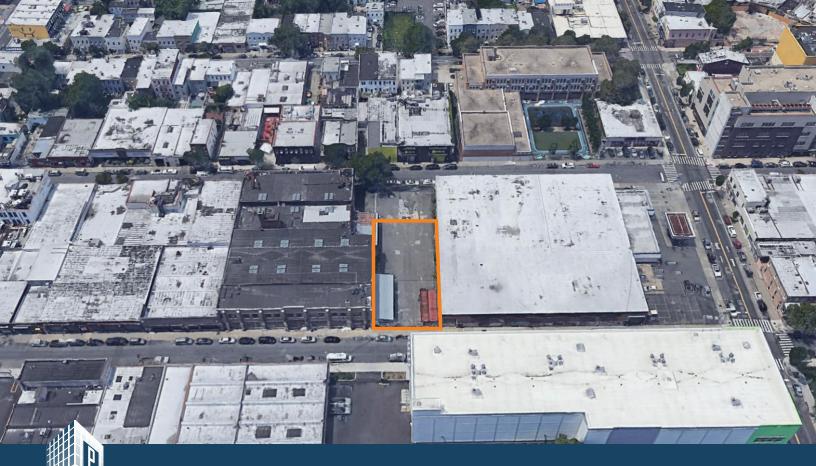

## 7,775 Sq. Ft. Paved Land For Lease Available Immediately

PINNACLE REALTY 34-07 Steinway Street, Suite 202 | Long Island City, NY 11101 718-784-8282 pinnaclereny.com

All information is from sources deemed reliable and is submitted subject to errors, omission, changes of price or other conditions, prior sale, rent and withdrawal without notice.

#### **FEATURES**

- ✓ 7,775 sqft Industrial Land
- ✓ Fenced and Paved
- Private Entrance
- Electric on Site
- ✓ Available Immediately
- ✓ Ideal for:
  - Film Industry
  - Contractor Storage
  - Fleet Parking
  - etc