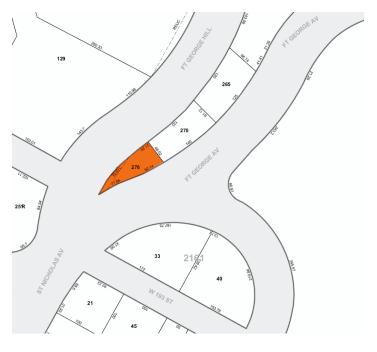

# High Visibility One of a Kind Retail / Office

3,880 Sq. Ft. - 7,760 Sq. Ft.

| Sq. Ft. | Types             | Loading | Ceiling    | Zoning | Parcel ID          |
|---------|-------------------|---------|------------|--------|--------------------|
|         | <b>#</b>          | 4.      | <b>↑</b> ↓ | A.     | Block 2149         |
| 3,880   | Warehouse-Retail  | Street  | 12'-14'    | R7-2   | <b>P-1</b> Lot 276 |
|         | Industrial-Office |         |            | C1-4   | Lot 2/6            |