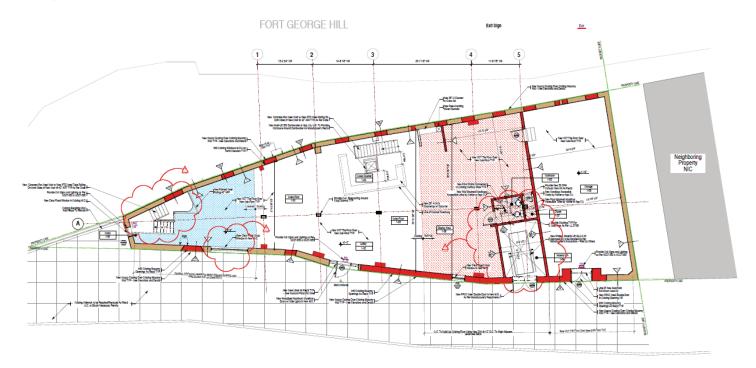

**1662-1670 St Nicholas Avenue** Washington Heights, Manhattan, NY 10040

For Sale
For Lease

# High Visibility One of a Kind Retail / Office

3,880 Sq. Ft. - 7,760 Sq. Ft.

| Sq. Ft. | Types             | Loading | Ceiling    | Zoning | Parcel ID          |
|---------|-------------------|---------|------------|--------|--------------------|
|         | <b>#</b>          | 4.      | <b>↑</b> ↓ | A.     | Block 2149         |
| 3,880   | Warehouse-Retail  | Street  | 12'-14'    | R7-2   | <b>P-1</b> Lot 276 |
|         | Industrial-Office |         |            | C1-4   | Lot 2/6            |



34-07 Steinway Street, Suite 202 | Long Island City, NY 11101

718-784-8282

pinnaclereny.com

## **Proposed First Floor Plan**



FORT GEORGE AVENUE









#### **Features**

- 3,880 Sq. Ft. Ground Floor fully finished Store
- ✓ Possible Expansion to 7,760 Sq. Ft. adding 3,880 Sq. Ft. Lower Level with Street Loading



Property Map 1662-1670 St Nicholas Avenue Manhattan, NY 10040



## **Transportation**



Prospect Ave



M3: St Nicholas Ave/Fort George Hill

Harlem River Drive



Broadway

George Washington Bridge

Henry Hudson Parkway

### For More Information About This Property Contact Exclusive Agents:

Fredric Stein
Associate Broker
fstein@pinnaclereny.com

718-371-6409

Federico Mazzeo
Salesperson

fmazzeo@pinnaclereny.com 718-371-6424 Ariel Castellanos
Associate Broker
acastellanos@pinnaclereny.com
718-371-6412