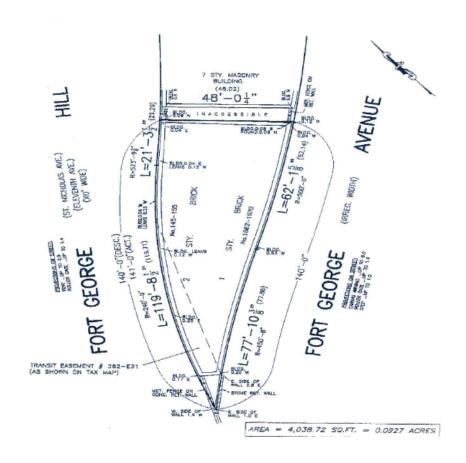

# High Visibility One of a Kind Retail / Office

3,880 Sq. Ft. - 7,760 Sq. Ft.

| Sq. Ft. | Types             | Loading | Ceiling    | Zoning | Parcel ID          |
|---------|-------------------|---------|------------|--------|--------------------|
|         | <b>#</b>          | 4.      | <b>↑</b> ↓ | A.     | Block 2149         |
| 3,880   | Warehouse-Retail  | Street  | 12'-14'    | R7-2   | <b>P-1</b> Lot 276 |
|         | Industrial-Office |         |            | C1-4   | Lot 2/6            |

#### **Features**

- 3,880 Sq. Ft. Ground Floor fully finished Store
- ✓ Possible Expansion to 7,760 Sq. Ft. adding 3,880 Sq. Ft. Lower Level with Street Loading

Property Map 1662-1670 St Nicholas Avenue Manhattan, NY 10040