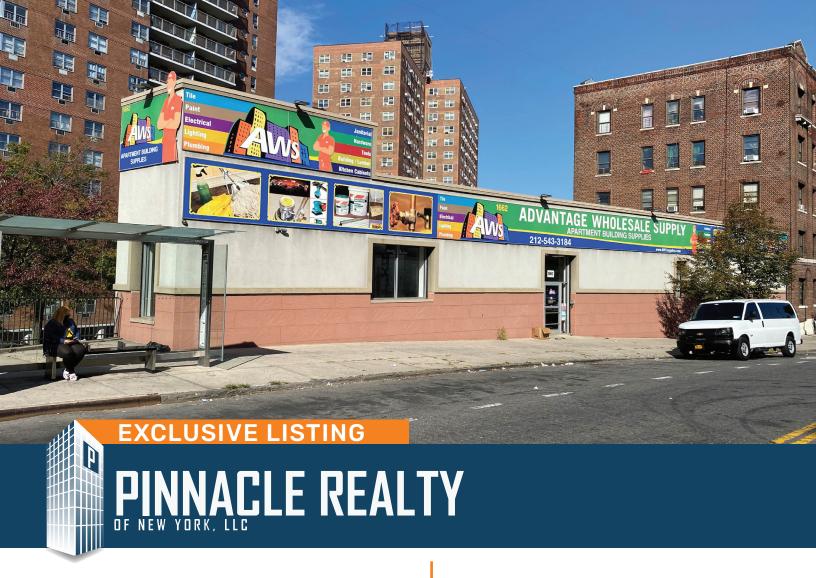

**1662-1670 St Nicholas Avenue** Washington Heights, Manhattan, NY 10040

For Sale
For Lease

# High Visibility One of a Kind Retail / Office

3,880 Sq. Ft. - 7,760 Sq. Ft.

| Sq. Ft. | Types             | Loading | Ceiling    | Zoning | Parcel ID          |
|---------|-------------------|---------|------------|--------|--------------------|
|         | <b>#</b>          | 4.      | <b>↑</b> ↓ | A.     | Block 2149         |
| 3,880   | Warehouse-Retail  | Street  | 12'-14'    | R7-2   | <b>P-1</b> Lot 276 |
|         | Industrial-Office |         |            | C1-4   | Lot 2/6            |

#### **Features**

- 3,880 Sq. Ft. Ground Floor fully finished Store
- ✓ Possible Expansion to 7,760 Sq. Ft. adding 3,880 Sq. Ft. Lower Level with Street Loading

Property Map 1662-1670 St Nicholas Avenue Manhattan, NY 10040