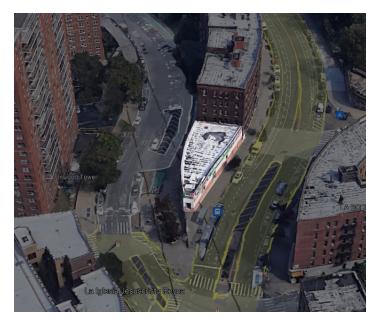

### **Features**

√ 4,000 Sq. Ft. Ground Floor fully finished Store

Property Map 1662-1670 St Nicholas Avenue Manhattan, NY 10040