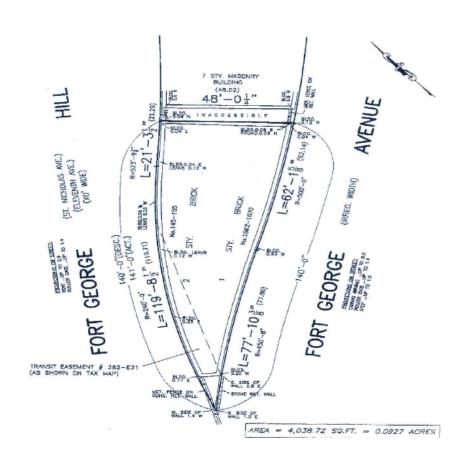

### **Features**

√ 4,000 Sq. Ft. Ground Floor fully finished Store

Property Map 1662-1670 St Nicholas Avenue Manhattan, NY 10040