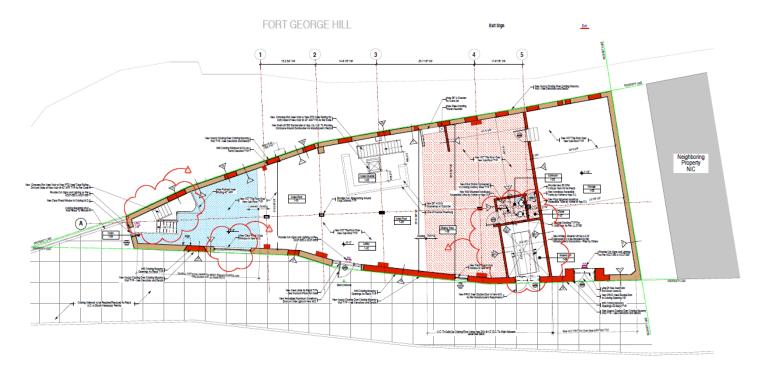

1662-1670 St Nicholas Avenue

Washington Heights, Manhattan, NY 10040

For

Lease

# High Visibility One of a Kind Retail / Office 4,000 Ground Floor

| Sq. Ft. | Types             | Loading | Ceiling | Zoning | Parcel ID  |
|---------|-------------------|---------|---------|--------|------------|
|         | <b>₽</b>          | ۳.      | ŢŢ      | ,A,    | Block 2149 |
| 4,000   | Warehouse-Retail  | Street  | 12'-14' | R7-2   | 11 Lot 276 |
|         | Industrial-Office |         |         | C1-4   | Lot 2/6    |



34-07 Steinway Street, Suite 202 | Long Island City, NY 11101

718-784-8282

pinnaclereny.com

### First Floor Plan



### FORT GEORGE AVENUE









### **Features**

√ 4,000 Sq. Ft. Ground Floor fully finished Store



Property Map 1662-1670 St Nicholas Avenue Manhattan, NY 10040

# 276 grand 276 gr

## **Transportation**



Prospect Ave



M3: St Nicholas Ave/Fort George Hill

Harlem River Drive



Broadway

George Washington Bridge

Henry Hudson Parkway

### For More Information About This Property Contact Exclusive Agents:

Fredric Stein
Associate Broker
fstein@pinnaclereny.com

718-371-6409

**Federico Mazzeo Salesperson**fmazzeo@pinnaclereny.com
718-371-6424

Ariel Castellanos
Associate Broker
acastellanos@pinnaclereny.com
718-371-6412