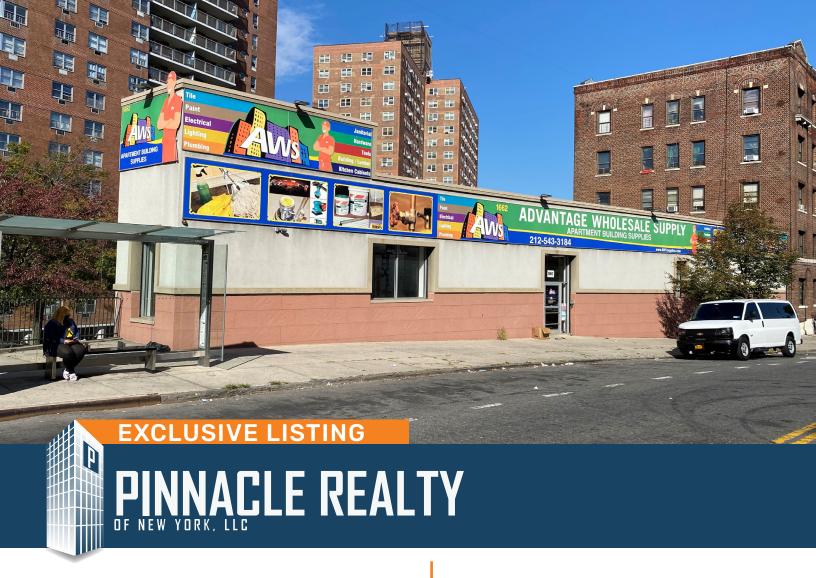

1662-1670 St Nicholas Avenue

Washington Heights, Manhattan, NY 10040

For

Lease

# High Visibility One of a Kind Retail / Office 4,000 Ground Floor

| Sq. Ft. | Types             | Loading | Ceiling | Zoning | Parcel ID  |
|---------|-------------------|---------|---------|--------|------------|
|         | <b>₽</b>          | ۳.      | ŢŢ      | ,A,    | Block 2149 |
| 4,000   | Warehouse-Retail  | Street  | 12'-14' | R7-2   | 11 Lot 276 |
|         | Industrial-Office |         |         | C1-4   | Lot 2/6    |

### **Features**

√ 4,000 Sq. Ft. Ground Floor fully finished Store

Property Map 1662-1670 St Nicholas Avenue Manhattan, NY 10040