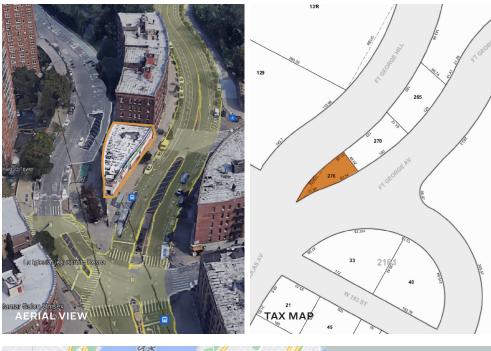

### Warehouse / Retail / Industrial / Office

 $\stackrel{\longleftrightarrow}{\square} \updownarrow$ 

3,880 RSF

**R7-2, C1-4** 

 $\bigcap$ 

12' - 14'

PARCEL ID

2149

띩

LOADING Street ·

**276** 

PRICE