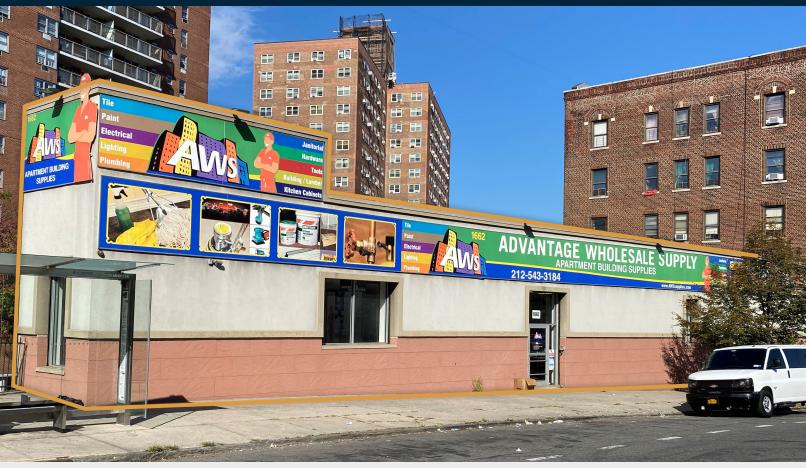

## FOR SALE / FOR LEASE

1662-1670 ST. NICHOLAS AVE.

**NEW YORK, NY 10040** 

# High Visibility One of a Kind Retail / Office

3,880 Sq. Ft. - 7,760 Sq. Ft.

#### **FEATURES**

- 3,880 Sq. Ft. ground floor fully finished store
- Possible expansion to 7,760 Sq. Ft. adding 3,880 Sq. Ft.
- Lower level with street loading

34-07 Steinway Street, Suite 202 Long Island City, NY 11101 718-784-8282