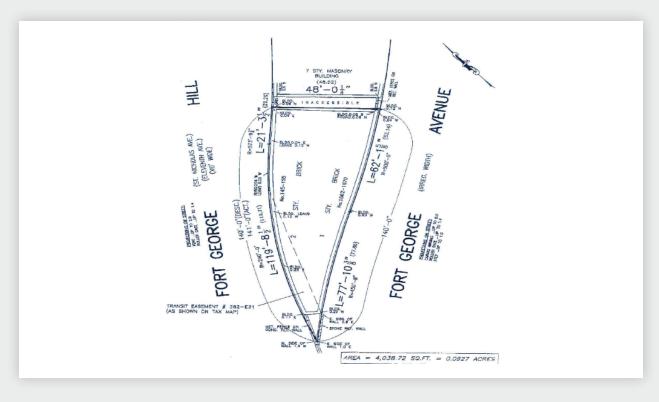

### Warehouse / Retail / Industrial / Office

 $\stackrel{\longleftrightarrow}{\square} \updownarrow$ 

3,880 RSF

**R7-2, C1-4** 

 $\bigcap$ 

12' - 14'

PARCEL ID

2149

띩

LOADING Street ·

**276** 

PRICE