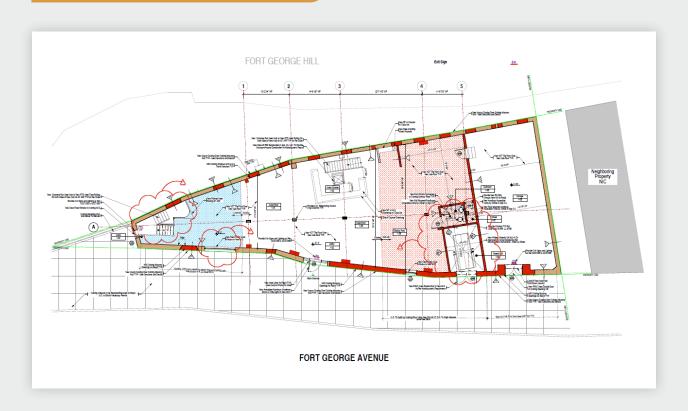

### PROPOSED FIRST FLOOR PLAN

34-07 Steinway Street, Suite 202 | Long Island City, NY 11101

#### **FEATURES**

- 3,880 Sq. Ft. ground floor fully finished store
- Possible expansion to 7,760 Sq. Ft. adding 3,880 Sq. Ft.
- Lower level with street loading

34-07 Steinway Street, Suite 202 Long Island City, NY 11101 718-784-8282