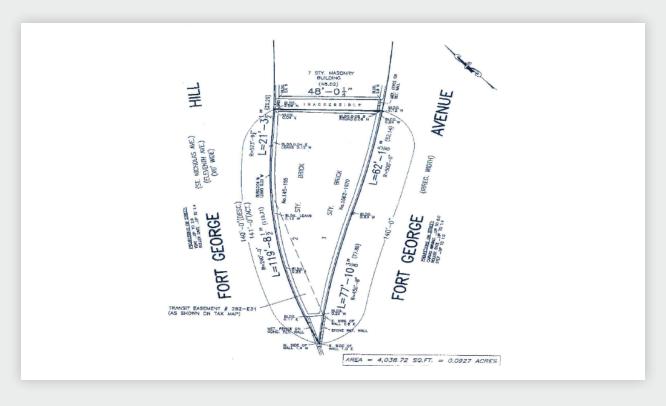

### Warehouse / Retail / Industrial / Office

SQUARE FT.

3,880 RSF

R7-2, C1-4

CLEAR HEIGHT 12' - 14'

PARCEL ID

2149

LOADING

276

**Upon Request** 