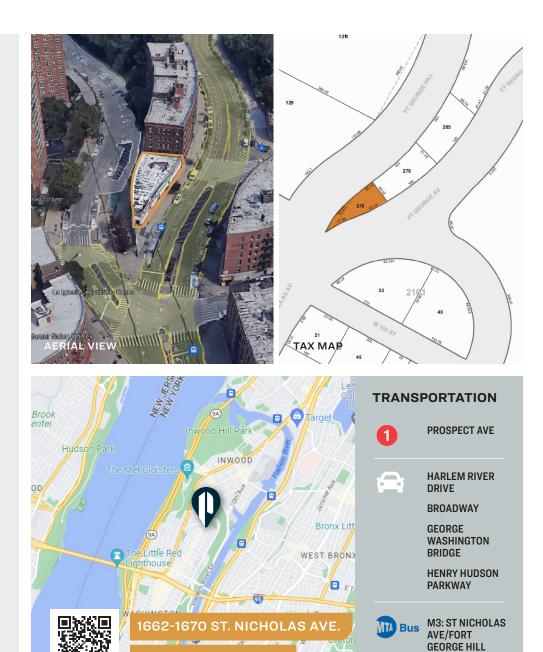

#### **FOR LEASE**



1662-1670 ST. NICHOLAS AVE.

**NEW YORK, NY 10040** 

# **High Visibility** One of a Kind **Retail / Office**

4,000 Sq. Ft. Ground Floor

### Warehouse / Retail / Industrial / Office

SQUARE FT.

3,880 RSF

R7-2, C1-4

CLEAR HEIGHT 12' - 14'

PARCEL ID

2149

LOADING

276

**Upon Request** 

#### 718-784-8282 / PINNACLERENY.COM

All information is from sources deemed reliable and is submitted subject to errors, omission. changes of price or other conditions, prior sale, rent and withdrawal without notice.

### FIRST FLOOR PLAN







34-07 Steinway Street, Suite 202  $\mid$  Long Island City, NY 11101

## Property Overview

#### **FEATURES**

 4,000 Sq. Ft. Ground Floor Fully Finished Store





34-07 Steinway Street, Suite 202 Long Island City, NY 11101 718-784-8282

pinnaclereny.com

## FOR MORE INFORMATION ABOUT THIS PROPERTY CONTACT EXCLUSIVE AGENTS:



ARIEL CASTELLANOS
Associate Broker
acastellanos@pinnaclereny.com
718-371-6412

**NEW YORK, NY 10040** 

Yankee Stadium



FREDRIC STEIN
Associate Broker
fstein@pinnaclereny.com
718-371-6409



FEDERICO MAZZEO
Salesperson
fmazzeo@pinnaclereny.com
718-371-6424