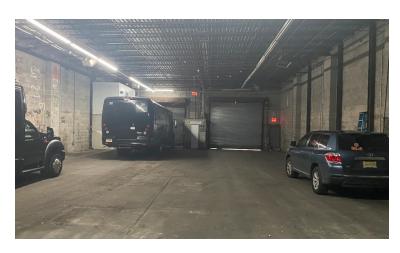

## High Ceiling 5,000 SF Warehouse For Lease Park Slope Near Subways

| Sq. Ft. | Types     | Loading      | Ceiling | Zoning | Parcel ID |     |
|---------|-----------|--------------|---------|--------|-----------|-----|
|         | <b>₩</b>  | ¥.           | ŢŢ      | ,B.    | Block 6   | 537 |
| 5,000   | Warehouse | 2 Drive-In's | 18'     | R6B    | Lots      | 64  |

## **FEATURES**

- ✓ 5,000 Sq. Ft.
- ✓ 2 large drive-in doors
- √ 18' ceiling height
- ✓ Double wide street
- ✓ Column Free