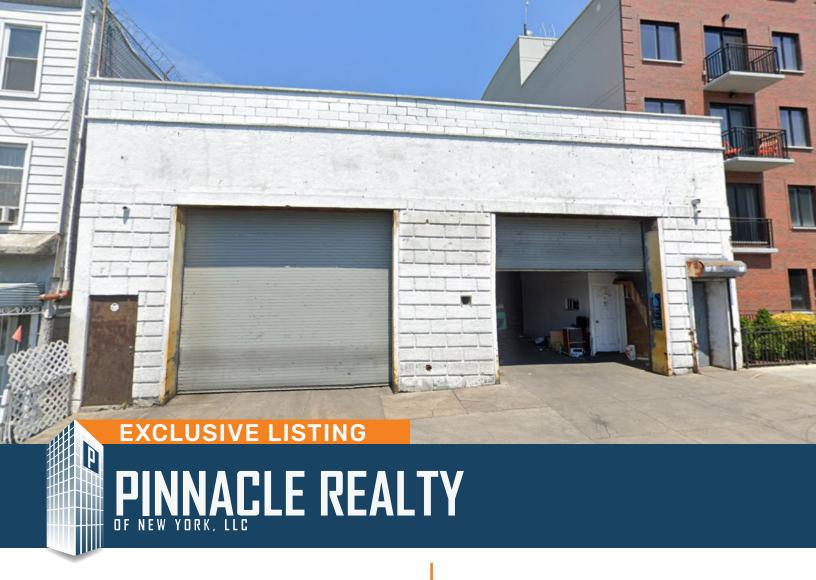

209-211 20<sup>th</sup> St Brooklyn, NY 11232

For Lease

## High Ceiling 5,000 SF Warehouse For Lease Park Slope Near Subways

| Sq. Ft. | Types     | Loading      | Ceiling | Zoning | Parcel ID |     |
|---------|-----------|--------------|---------|--------|-----------|-----|
|         | <b>₩</b>  | ¥.           | ŢŢ      | ,B.    | Block 6   | 537 |
| 5,000   | Warehouse | 2 Drive-In's | 18'     | R6B    | Lots      | 64  |

## **FEATURES**

- ✓ 5,000 Sq. Ft.
- ✓ 2 large drive-in doors
- √ 18' ceiling height
- ✓ Double wide street
- ✓ Column Free