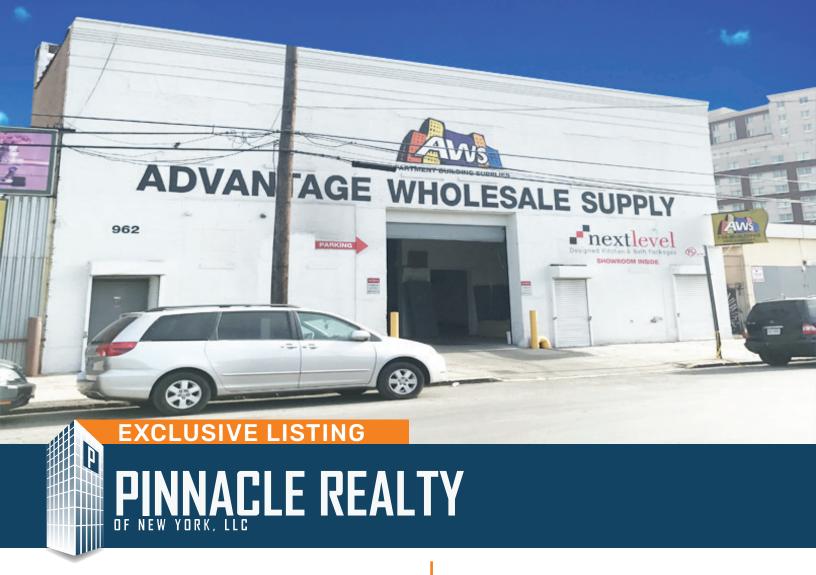

962-966 Washington Avenue Bronx, NY 10456 For Sale

## **Central Bronx Warehouse For Sale**Minutes from Upper Manhattan

| Sq. Ft. | Types      | Loading         | Ceiling | Zoning   | Parcel ID    |  |
|---------|------------|-----------------|---------|----------|--------------|--|
|         | Ħ          | <b>4</b>        | ŢŢ      | ,e,      | Block 2368   |  |
| 19,000  | Warehouse  | 1 Drive-In Door | 18'-24' | M1-1     | <b>9-9</b> o |  |
|         | Industrial |                 |         | R72/MX-7 | LI Lot 9     |  |

## **Features**

- ✓ 17,000 Sq. Ft. Ground Floor Warehouse + 2,000 Sq. Ft Basement
- √ 18' 24' Ceiling Height / Column Free
- √ 1,200 Sq. Ft. Modern Mezzanine Office
- ✓ New Sprinkler System
- ✓ 1 Drive-In Door
- √ 1,600 AMP Electric
- ✓ Gas Radiant Heat