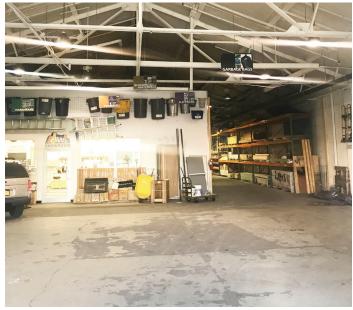

## **Features**

- ✓ 17,000 Sq. Ft. Ground Floor Warehouse + 2,000 Sq. Ft Basement
- √ 18' 24' Ceiling Height / Column Free
- √ 1,200 Sq. Ft. Modern Mezzanine Office
- ✓ New Sprinkler System
- ✓ 1 Drive-In Door
- √ 1,600 AMP Electric
- ✓ Gas Radiant Heat