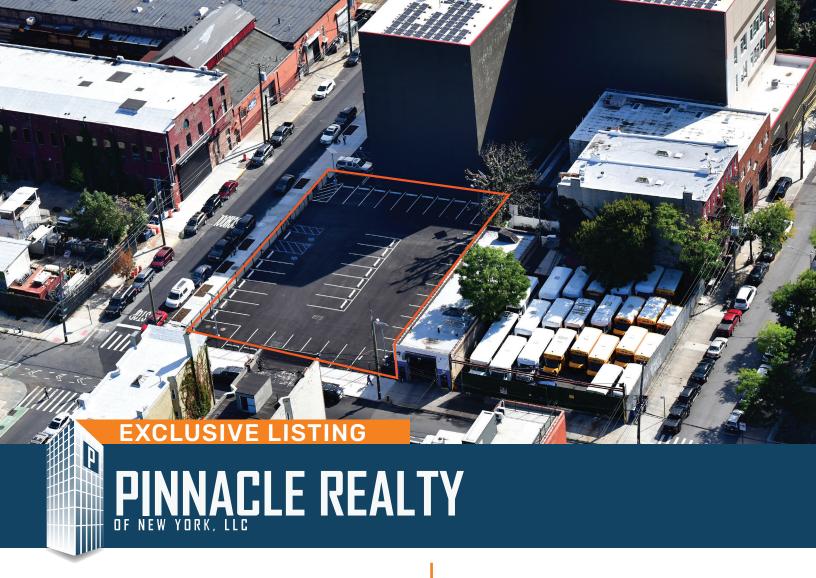

139 Conover Street Brooklyn, NY 11231 For Lease

## Parking Lot For Lease in Strategic Location Heart of Red Hook | Minutes to NYC

14,000 Sq. Ft. Lot is Fenced, Paved, Lit, Striped and Move-In Ready

| Sq. Ft. | Types   | Zoning | Parcel ID  |
|---------|---------|--------|------------|
|         |         | ,&     | Block 555  |
| 14,000  | Parking | M2-1   | <b>p-q</b> |
|         | Land    |        | Lot 104    |

## **Features**

- ✓ 140′ x 100′
- √ 14,000 Sq. Ft. Paved and Fenced
- √ 43 Parking Spaces
- ✓ Corner Location
- ✓ All measurements are approx.