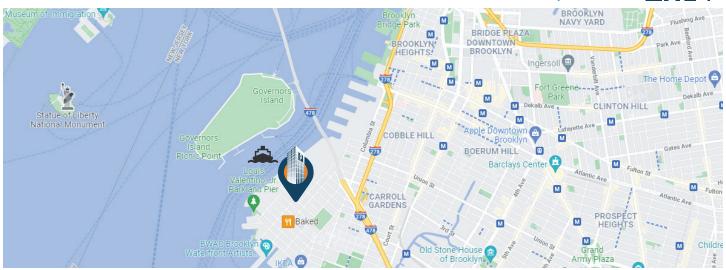

## **Transportation**

Smith -9th Street

B61:

Van Brunt St/King St

7 Minutes to Hugh L. Carey Tunnel

Gowanus Expressway

Prospect Expressway

Flatbush Avenue

4 Minutes to NYC Ferry which allows commercial traffic to downtown Manhattan

For More Information About This Property Contact Exclusive Agent:

**Levi Junik Salesperson**Ijunik@pinnaclereny.com
718-371-6401