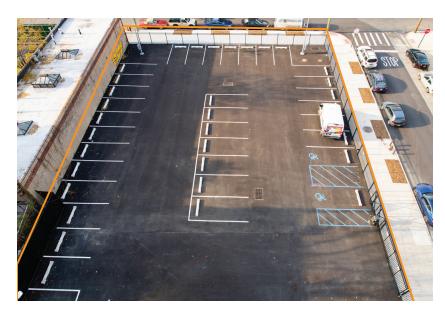

## Parking Lot For Lease in Strategic Location Heart of Red Hook | Minutes to NYC

14,000 Sq. Ft. Lot is Fenced, Paved, Lit, Striped and Move-In Ready

| Sq. Ft. | Types   | Zoning | Parcel ID  |
|---------|---------|--------|------------|
|         |         | ,&     | Block 555  |
| 14,000  | Parking | M2-1   | <b>p-q</b> |
|         | Land    |        | Lot 104    |

## **Features**

- ✓ 140′ x 100′
- √ 14,000 Sq. Ft. Paved and Fenced
- √ 43 Parking Spaces
- ✓ Corner Location
- ✓ All measurements are approx.