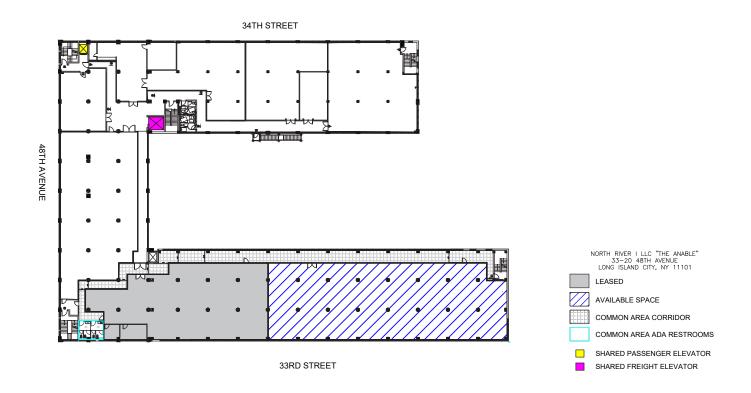

Avenue *AKA The Anable* Long Island City, NY 11101

For Lease

# **High-Ceiling Flex Space in LIC For Lease**

10,900 Sq. Ft. w/ Multiple Divisions Available | City Views On-Site Parking - 2 Blocks to Queens Blvd & Subway

| Sq. Ft. | Types      | Loading            | Ceiling | Zoning | Parcel ID |     |
|---------|------------|--------------------|---------|--------|-----------|-----|
|         | <b>∏</b>   | 4                  | 11      | ,e     | Block     | 255 |
| 10,900  | Industrial | 1 Loading Dock     | 13'     | M1-1   | p-q       | 23  |
|         | Flex       | 1 Freight Elevator |         |        | L Lot     | 23  |



34-07 Steinway Street, Suite 202 | Long Island City, NY 11101

718-784-8282

pinnaclereny.com

### **Interior Photo**



## **Second Floor Remaining Space**





#### **FEATURES**

- ✓ Fireproof construction
- ✓ Wide open floor plan
- Amazing views
- ✓ Brand new rooftop to be installed
- Abundant natural light
- ✓ 2 Blocks from subway

- ✓ Large freight elevator
- ✓ Passenger elevator
- ✓ Heavy floorloads
- ✓ Heavy amps
- ✓ REAP & ECSP eligible



#### **NEARBY**

Long Island Expressway

Queensboro Bridge

Brooklyn-Queens Expressway

## **TRANSPORTATION**



33rd St/Rawson St



Q39 - 48th Ave/34th St

Property Map 33-02 48th Avenue Long Island City, NY 11101





# For More Information About This Property Contact Exclusive Agents

Brendan Burke Associate Broker

bburke@pinnaclereny.com 718-371-6403 Paul Bralower Associate Broker

pbralower@pinnaclereny.com 718-371-6402 George Margaronis
Partner

gmargaronis@pinnaclereny.com 718-784-8404 James