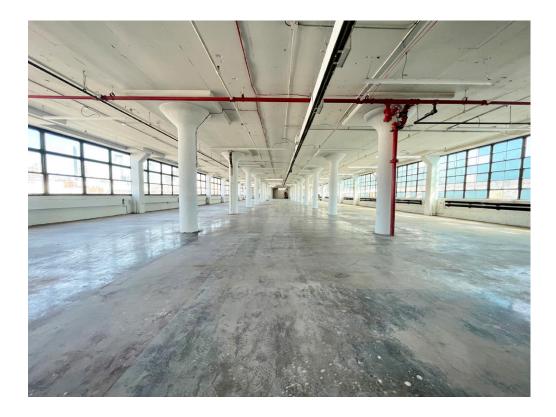

### **Interior Photo**

## **Second Floor Remaining Space**

#### **FEATURES**

- ✓ Fireproof construction
- ✓ Wide open floor plan
- Amazing views
- ✓ Brand new rooftop to be installed
- Abundant natural light
- ✓ 2 Blocks from subway

- ✓ Large freight elevator
- ✓ Passenger elevator
- ✓ Heavy floorloads
- ✓ Heavy amps
- ✓ REAP & ECSP eligible