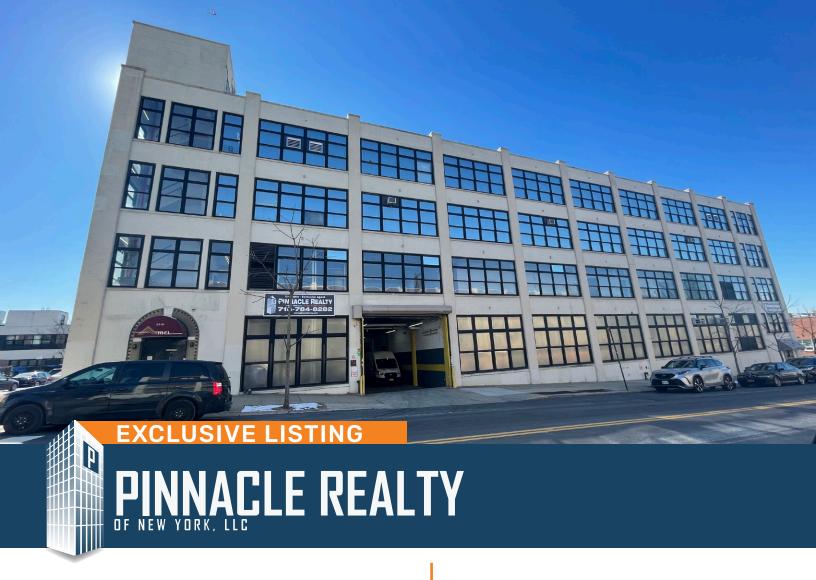

33-02 48th Avenue *AKA The Anable* Long Island City, NY 11101

For Lease

# **High-Ceiling Flex Space in LIC For Lease**

10,900 Sq. Ft. w/ Multiple Divisions Available | City Views On-Site Parking - 2 Blocks to Queens Blvd & Subway

| Sq. Ft. | Types      | Loading            | Ceiling | Zoning | Parcel ID |     |
|---------|------------|--------------------|---------|--------|-----------|-----|
|         | <b>∏</b>   | 4                  | 11      | ,e     | Block     | 255 |
| 10,900  | Industrial | 1 Loading Dock     | 13'     | M1-1   | p-q       | 23  |
|         | Flex       | 1 Freight Elevator |         |        | L Lot     | 23  |