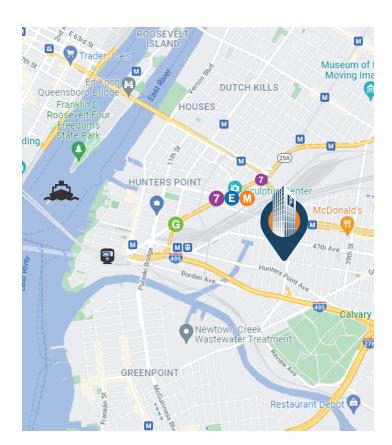

#### **NEARBY**

Long Island Expressway

Queensboro Bridge

Brooklyn-Queens Expressway

## **TRANSPORTATION**

33rd St/Rawson St

Q39 - 48th Ave/34th St

Property Map 33-02 48th Avenue Long Island City, NY 11101