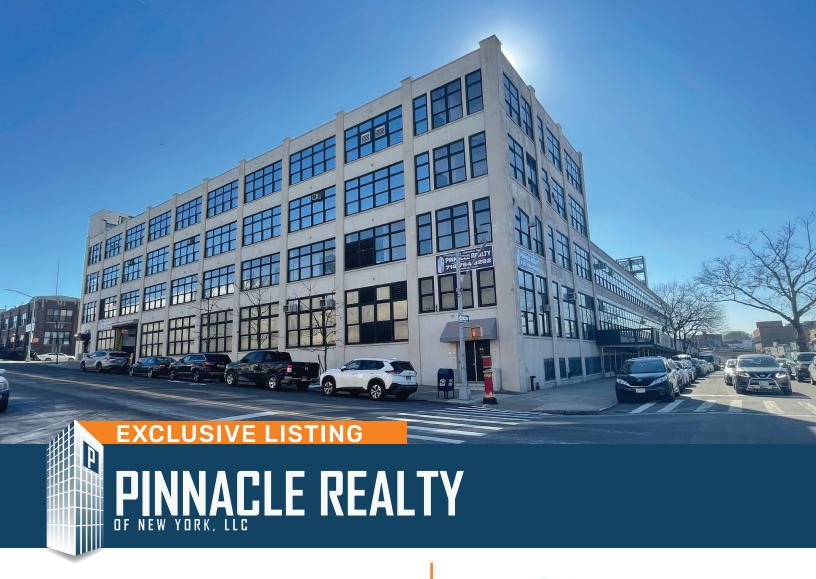

33-02 48th Avenue *AKA The Anable* Long Island City, NY 11101

For Lease

# **High-Ceiling Flex Space in LIC For Lease**

21,900 Sq. Ft. w/ Multiple Divisions Available | City Views On-Site Parking - 2 Blocks to Queens Blvd & Subway

| Sq. Ft. | Types      | Loading            | Ceiling | Zoning | Parcel ID |     |
|---------|------------|--------------------|---------|--------|-----------|-----|
|         | <b>∏</b>   | ш.                 | 11      | ,B.    | Block     | 255 |
| 21,900  | Industrial | 1 Loading Dock     | 13'     | M1-1   | p-q       | 23  |
|         | Loft       | 1 Freight Elevator |         |        | L Lot     | 23  |