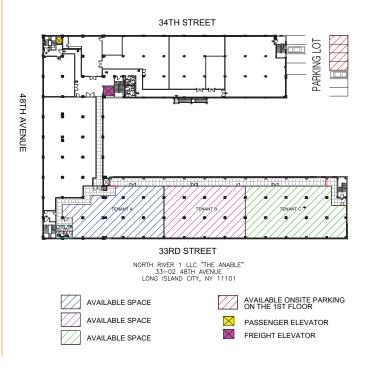

ase

# **High-Ceiling Flex Space in LIC For Lease**

21,900 Sq. Ft. w/ Multiple Divisions Available | City Views On-Site Parking - 2 Blocks to Queens Blvd & Subway

| Sq. Ft. | Types      | Loading            | Ceiling | Zoning | Parcel ID |     |
|---------|------------|--------------------|---------|--------|-----------|-----|
|         | <b>∏</b>   | ш.                 | 11      | ,B.    | Block     | 255 |
| 21,900  | Industrial | 1 Loading Dock     | 13'     | M1-1   | p-q       | 23  |
|         | Loft       | 1 Freight Elevator |         |        | L Lot     | 23  |



34-07 Steinway Street, Suite 202 | Long Island City, NY 11101

718-784-8282

pinnaclereny.com

### **Interior Photo**



## **Second Floor Existing Space**

2ND FLR



## **Second Floor possible Divisions**

2ND FLR





#### **FEATURES**

- Fireproof construction
- Wide open floor plan
- Amazing views
- Brand new rooftop to be installed
- Abundant natural light
- 2 Blocks from subway
- Large freight elevator
- Passenger elevator
- Heavy floorloads
- Heavy amps
- **Eligible for REAP, CEP**



#### **TRANSPORTATION**

Long Island Expressway



Queensboro Bridge Brooklyn-Queens Expressway



33rd St/Rawson St



039 48th Ave/34th St







## For More Information About This Property Contact Exclusive Agents

**Brendan Burke Associate Broker** bburke@pinnaclereny.com

718-371-6403

**Paul Bralower Associate Broker** 

pbralower@pinnaclereny.com 718-371-6402

**George Margaronis Partner** 

gmargaronis@pinnaclereny.com

718-784-8404

**James Tack Partner** 

jtack@pinnaclereny.com 718-784-8541