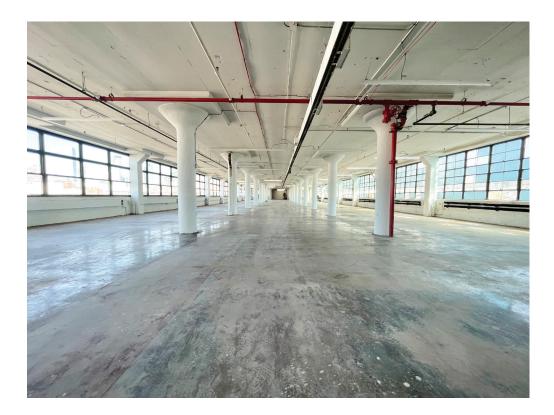

33-02 48th Avenue *AKA The Anable* Long Island City, NY 11101

For Lease

# **High-Ceiling Flex Space in LIC For Lease**

21,900 Sq. Ft. w/ Multiple Divisions Available | City Views On-Site Parking - 2 Blocks to Queens Blvd & Subway

| Sq. Ft. | Types      | Loading            | Ceiling | Zoning | Parcel ID |     |
|---------|------------|--------------------|---------|--------|-----------|-----|
|         | <b>∏</b>   | ш.                 | 11      | ,B.    | Block     | 255 |
| 21,900  | Industrial | 1 Loading Dock     | 13'     | M1-1   | p-q       | 23  |
|         | Loft       | 1 Freight Elevator |         |        | L Lot     | 23  |



34-07 Steinway Street, Suite 202 | Long Island City, NY 11101

718-784-8282

pinnaclereny.com

### **Interior Photo**



## **Second Floor Existing Space**

2ND FLR



## **Second Floor possible Divisions**

2ND FLR





#### **FEATURES**

- Fireproof construction
- Wide open floor plan
- Amazing views
- Brand new rooftop to be installed
- Abundant natural light
- 2 Blocks from subway
- Large freight elevator
- Passenger elevator
- Heavy floorloads
- Heavy amps
- **Eligible for REAP, CEP**



#### **TRANSPORTATION**

Long Island Expressway



Queensboro Bridge Brooklyn-Queens Expressway



33rd St/Rawson St



039 48th Ave/34th St







## For More Information About This Property Contact Exclusive Agents

**Brendan Burke Associate Broker** bburke@pinnaclereny.com

718-371-6403

**Paul Bralower Associate Broker** 

pbralower@pinnaclereny.com 718-371-6402

**George Margaronis Partner** 

gmargaronis@pinnacl