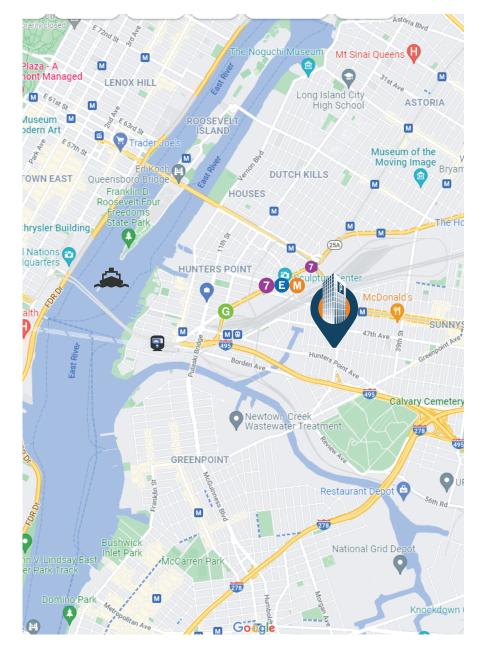

#### **TRANSPORTATION**

Long Island Expressway

Queensboro Bridge Brooklyn-Queens Expressway

33rd St/Rawson St

039 48th Ave/34th St