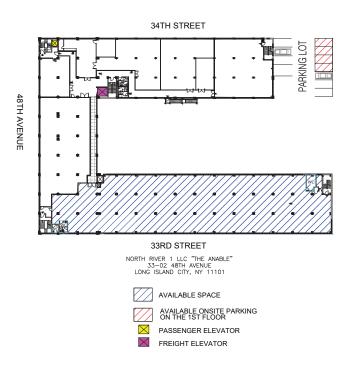

*AKA The Anable* Long Island City, NY 11101

For Lease

# **High-Ceiling Flex Space in LIC For Lease**

21,900 Sq. Ft. w/ Multiple Divisions Available | City Views On-Site Parking - 2 Blocks to Queens Blvd & Subway

| Sq. Ft. | Types      | Loading            | Ceiling | Zoning | Parcel ID |     |
|---------|------------|--------------------|---------|--------|-----------|-----|
|         | <b>∏</b>   | ш.                 | 11      | ,B.    | Block     | 255 |
| 21,900  | Industrial | 1 Loading Dock     | 13'     | M1-1   | p-q       | 23  |
|         | Loft       | 1 Freight Elevator |         |        | L Lot     | 23  |



34-07 Steinway Street, Suite 202 | Long Island City, NY 11101

718-784-8282

pinnaclereny.com

### **Interior Photo**



## **Second Floor Existing Space**

2ND FLR



## **Second Floor possible Divisions**

2ND FLR





#### **FEATURES**

- Fireproof construction
- Wide open floor plan
- Amazing views
- Brand new rooftop to be installed
- Abundant natural light
- 2 Blocks from subway
- Large freight elevator
- Passenger elevator
- Heavy floorloads
- Heavy amps
- **Eligible for REAP, CEP**



#### **TRANSPORTATION**

Long Island Expressway



Queensboro Bridge Brooklyn-Queens Expressway



33rd St/Rawson St



039 48th Ave/34th St







## For More Information About This Property Contact Exclusive Agents

**Brendan Burke Associate Broker** bburke@pinnaclereny.com

718-371-6403

**Paul Bralower Associate Broker** 

pbralower@pinnaclereny.com 718-371-6402

**George Margaronis Partner** 

gmargaronis@pinnaclereny.com

718-784-8404

**James Tack Partner**