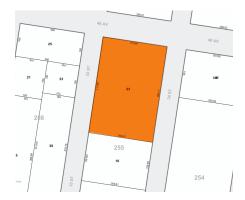

33-02 48th Avenue *AKA The Anable* Long Island City, NY 11101

For Lease

# **High-Ceiling Flex Space in LIC For Lease**

21,900 Sq. Ft. w/ Multiple Divisions Available | City Views On-Site Parking - 2 Blocks to Queens Blvd & Subway

| Sq. Ft. | Types      | Loading            | Ceiling | Zoning | Parcel ID |     |
|---------|------------|--------------------|---------|--------|-----------|-----|
|         | <b>∏</b>   | ш.                 | 11      | ,B.    | Block     | 255 |
| 21,900  | Industrial | 1 Loading Dock     | 13'     | M1-1   | p-q       | 23  |
|         | Loft       | 1 Freight Elevator |         |        | L Lot     | 23  |