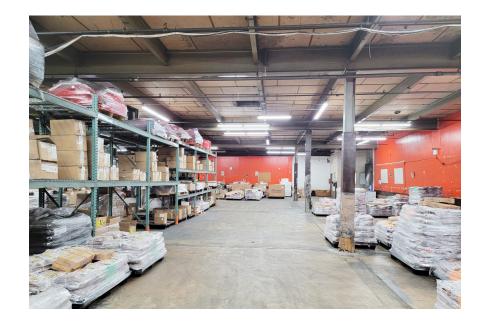

3   |
| 12,000 Land      |           |                  |         |        |           |      |



34-07 Steinway Street, Suite 202 | Long Island City, NY 11101

718-784-8282

pinnaclereny.com

#### **FEATURES**

- ✓ Lot sf 50.000
- ✓ Lot dimensions 200x250
- √ Warehouse sf 32,000
- ✓ 6,000 sf parking on front 22 car stalls
- √ 12,000 sf yard in the rear
- √ 4,500 sf newly renovated office
- ✓ Ceiling Height 14.5'
- ✓ Column Spacing 25' x 40'
- √ 7 drive in doors
- Loading Platform in the back -Accomodating 2 trucks
- ✓ Fully sprinkler
- √ 50% of Building HVAC
- ✓ Gas heat
- ✓ Heavy Electric Power 400 amps
- ✓ Street to Street access

# **IDEAL FOR**

- Logistics
- Warehouse
- Sorting Center
- Medical Center
- Government Office/ Warehouse
- Service Center











## **PHOTOS**











### **FLOOR PLAN**



**WORTMAN AVE** 

# **SURVEY**





SHEFFIELD AVE



### **TRANSPORTATION**



Canarsie -Rockaway Parkway







Pennyslvania Ave



B60: Rockaway Ave / Foster Ave



Rockaway Parkway Linden Boulevard Kings Highway Belt Parkway / Shore Parkway

For More Information About This Property Contact Exclusive Agents:

Nechama Liberow Associate Broker

nliberow@pinnaclereny.com 718-371-6420 David Junik Partner

djunik@pinnaclereny.com

718-371-6406









34-07 Steinway Street, Suite 202 | Long Island City, NY 11101

718-784-8282

pinnaclereny.com