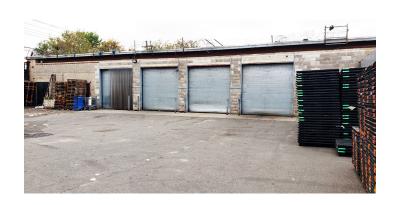

## **PHOTOS**

#### **FEATURES**

- ✓ Lot sf 50.000
- ✓ Lot dimensions 200x250
- √ Warehouse sf 32,000
- ✓ 6,000 sf parking on front 22 car stalls
- √ 12,000 sf yard in the rear
- √ 4,500 sf newly renovated office
- ✓ Ceiling Height 14.5'
- ✓ Column Spacing 25' x 40'
- √ 7 drive in doors
- Loading Platform in the back -Accomodating 2 trucks
- ✓ Fully sprinkler
- √ 50% of Building HVAC
- ✓ Gas heat
- ✓ Heavy Electric Power 400 amps
- ✓ Street to Street access