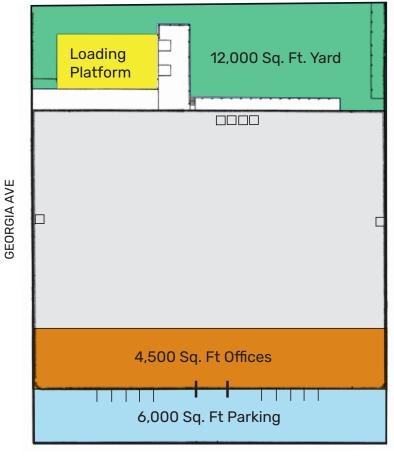

#### **FEATURES**

- ✓ Lot sf 50.000
- ✓ Lot dimensions 200x250
- √ Warehouse sf 32,000
- ✓ 6,000 sf parking on front 22 car stalls
- √ 12,000 sf yard in the rear
- √ 4,500 sf newly renovated office
- ✓ Ceiling Height 14.5'
- ✓ Column Spacing 25' x 40'
- √ 7 drive in doors
- Loading Platform in the back -Accomodating 2 trucks
- ✓ Fully sprinkler
- √ 50% of Building HVAC
- ✓ Gas heat
- ✓ Heavy Electric Power 400 amps
- ✓ Street to Street access

### **FLOOR PLAN**

**WORTMAN AVE** 