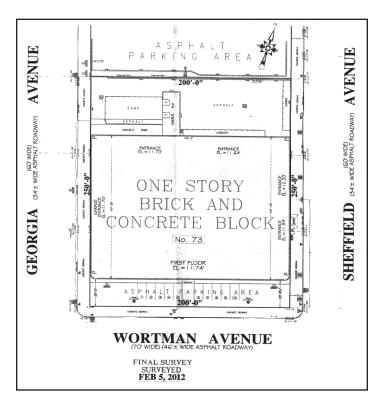

|         |        |           |      |



34-07 Steinway Street, Suite 202 | Long Island City, NY 11101

718-784-8282

pinnaclereny.com

#### **FEATURES**

- ✓ Lot sf 50.000
- ✓ Lot dimensions 200x250
- √ Warehouse sf 32,000
- ✓ 6,000 sf parking on front 22 car stalls
- √ 12,000 sf yard in the rear
- √ 4,500 sf newly renovated office
- ✓ Ceiling Height 14.5'
- ✓ Column Spacing 25' x 40'
- √ 7 drive in doors
- Loading Platform in the back -Accomodating 2 trucks
- ✓ Fully sprinkler
- √ 50% of Building HVAC
- ✓ Gas heat
- ✓ Heavy Electric Power 400 amps
- ✓ Street to Street access

# **IDEAL FOR**

- Logistics
- Warehouse
- Sorting Center
- Medical Center
- Government Office/ Warehouse
- Service Center











## **PHOTOS**











### **FLOOR PLAN**



**WORTMAN AVE** 

# **SURVEY**





SHEFFIELD AVE



### **TRANSPORTATION**



Canarsie -Rockaway Parkway







Pennyslvania Ave



B60: Rockaway Ave / Foster Ave



Rockaway Parkway Linden Boulevard Kings Highway Belt Parkway / Shore Parkway

For More Information About This Property Contact Exclusive Agents:

Nechama Liberow Associate Broker

nliberow@pinnaclereny.com 718-371-6420 David Junik Partner

djunik@pinnaclereny.com

718-371-6406









34-07 Steinway Street, Suite 202 | Long Island City, NY 11101

718-784-8282

pinnaclereny.com