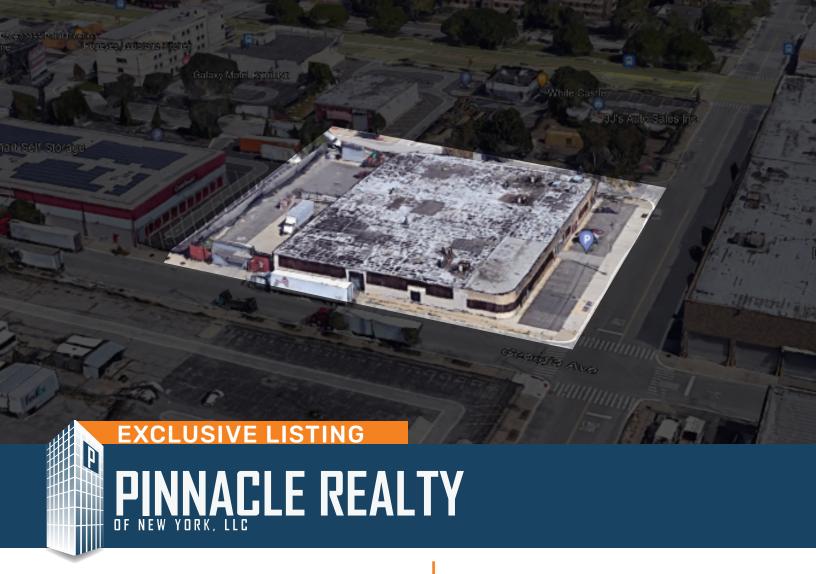

73 Wortman Avenue Brooklyn, NY 11207

For Lease For Sale

# Rare Opportunity! 3 Street Frontages 32,000 Sq. Ft. Warehouse with 18,000 Sq. Ft Land For Sale or Lease in East New York

| Sq. Ft.          | Types     | Loading          | Ceiling | Zoning | Parcel ID |      |
|------------------|-----------|------------------|---------|--------|-----------|------|
|                  |           | <b>"</b> .       | 11      | A.     | Block     | 4367 |
| 32,000 Warehouse | Warehouse | 7 Drive-In Doors | 14'.5"  | M1-1   | p-9       | 15   |
| 6,000 Parking    | Land      |                  |         |        | L Lot     | 13   |
| 12,000 Land      |           |                  |         |        |           |      |

#### **FEATURES**

- ✓ Lot sf 50.000
- ✓ Lot dimensions 200x250
- √ Warehouse sf 32,000
- ✓ 6,000 sf parking on front 22 car stalls
- √ 12,000 sf yard in the rear
- √ 4,500 sf newly renovated office
- ✓ Ceiling Height 14.5'
- ✓ Column Spacing 25' x 40'
- √ 7 drive in doors
- Loading Platform in the back -Accomodating 2 trucks
- ✓ Fully sprinkler
- √ 50% of Building HVAC
- ✓ Gas heat
- ✓ Heavy Electric Power 400 amps
- ✓ Street to Street access