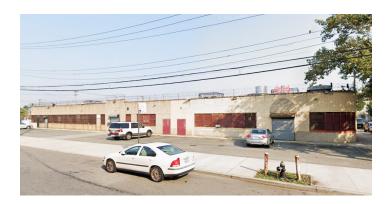

|        | L Lot     | 13   |
| 12,000 Land      |           |                  |         |        |           |      |



34-07 Steinway Street, Suite 202 | Long Island City, NY 11101

718-784-8282

pinnaclereny.com

#### **FEATURES**

- ✓ Lot sf 50.000
- ✓ Lot dimensions 200x250
- √ Warehouse sf 32,000
- ✓ 6,000 sf parking on front 22 car stalls
- √ 12,000 sf yard in the rear
- √ 4,500 sf newly renovated office
- ✓ Ceiling Height 14.5'
- ✓ Column Spacing 25' x 40'
- √ 7 drive in doors
- Loading Platform in the back -Accomodating 2 trucks
- ✓ Fully sprinkler
- √ 50% of Building HVAC
- ✓ Gas heat
- ✓ Heavy Electric Power 400 amps
- ✓ Street to Street access

# **IDEAL FOR**

- Logistics
- Warehouse
- Sorting Center
- Medical Center
- Government Office/ Warehouse
- Service Center











## **PHOTOS**











### **FLOOR PLAN**



**WORTMAN AVE** 

# **SURVEY**





SHEFFIELD AVE



### **TRANSPORTATION**



Canarsie -Rockaway Parkway







Pennyslvania Ave



B60: Rockaway Ave / Foster Ave



Rockaway Parkway Linden Boulevard Kings Highway Belt Parkway / Shore Parkway

For More Information About This Property Contact Exclusive Agents:

Nechama Liberow Associate Broker

nliberow@pinnaclereny.com 718-371-6420 David Junik Partner

djunik@pinnaclereny.com

718-371-6406









34-07 Steinway Street, Suite 202 | Long Island City, NY 11101

718-784-8282

pinnaclereny.com