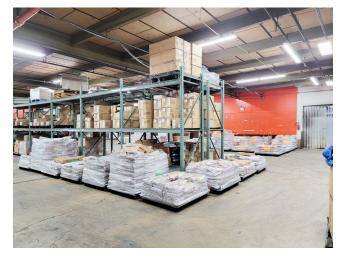

| 13   |
| 12,000 Land      |           |                  |         |        |           |      |



34-07 Steinway Street, Suite 202 | Long Island City, NY 11101

718-784-8282

pinnaclereny.com

#### **FEATURES**

- ✓ Lot sf 50.000
- ✓ Lot dimensions 200x250
- √ Warehouse sf 32,000
- ✓ 6,000 sf parking on front 22 car stalls
- √ 12,000 sf yard in the rear
- √ 4,500 sf newly renovated office
- ✓ Ceiling Height 14.5'
- ✓ Column Spacing 25' x 40'
- √ 7 drive in doors
- Loading Platform in the back -Accomodating 2 trucks
- ✓ Fully sprinkler
- √ 50% of Building HVAC
- ✓ Gas heat
- ✓ Heavy Electric Power 400 amps
- ✓ Street to Street access

# **IDEAL FOR**

- Logistics
- Warehouse
- Sorting Center
- Medical Center
- Government Office/ Warehouse
- Service Center











## **PHOTOS**











### **FLOOR PLAN**



**WORTMAN AVE** 

# **SURVEY**





SHEFFIELD AVE



### **TRANSPORTATION**



Canarsie -Rockaway Parkway







Pennyslvania Ave



B60: Rockaway Ave / Foster Ave



Rockaway Parkway Linden Boulevard Kings Highway Belt Parkway / Shore Parkway

For More Information About This Property Contact Exclusive Agents:

Nechama Liberow Associate Broker

nliberow@pinnaclereny.com 718-371-6420 David Junik Partner

djunik@pinnaclereny.com

718-371-6406









34-07 Steinway Street, Suite 202 | Long Island City, NY 11101

718-784-8282

pinnaclereny.com