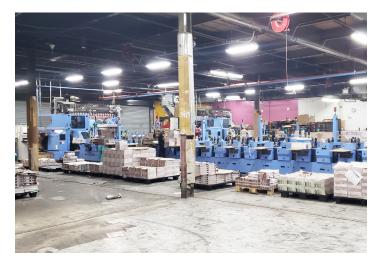

| 13   |
| 12,000 Land      |           |                  |         |        |           |      |



34-07 Steinway Street, Suite 202 | Long Island City, NY 11101

718-784-8282

pinnaclereny.com

#### **FEATURES**

- ✓ Lot sf 50.000
- ✓ Lot dimensions 200x250
- √ Warehouse sf 32,000
- ✓ 6,000 sf parking on front 22 car stalls
- √ 12,000 sf yard in the rear
- √ 4,500 sf newly renovated office
- ✓ Ceiling Height 14.5'
- ✓ Column Spacing 25' x 40'
- √ 7 drive in doors
- Loading Platform in the back -Accomodating 2 trucks
- ✓ Fully sprinkler
- √ 50% of Building HVAC
- ✓ Gas heat
- ✓ Heavy Electric Power 400 amps
- ✓ Street to Street access

# **IDEAL FOR**

- Logistics
- Warehouse
- Sorting Center
- Medical Center
- Government Office/ Warehouse
- Service Center











## **PHOTOS**











### **FLOOR PLAN**



**WORTMAN AVE** 

# **SURVEY**





SHEFFIELD AVE



### **TRANSPORTATION**



Canarsie -Rockaway Parkway







Pennyslvania Ave



B60: Rockaway Ave / Foster Ave



Rockaway Parkway Linden Boulevard Kings Highway Belt Parkway / Shore Parkway

For More Information About This Property Contact Exclusive Agents:

Nechama Liberow Associate Broker

nliberow@pinnaclereny.com 718-371-6420 David Junik Partner

djunik@pinnaclereny.com

718-371-6406









34-07 Steinway Street, Suite 202 | Long Island City, NY 11101

718-784-8282

pinnaclereny.com