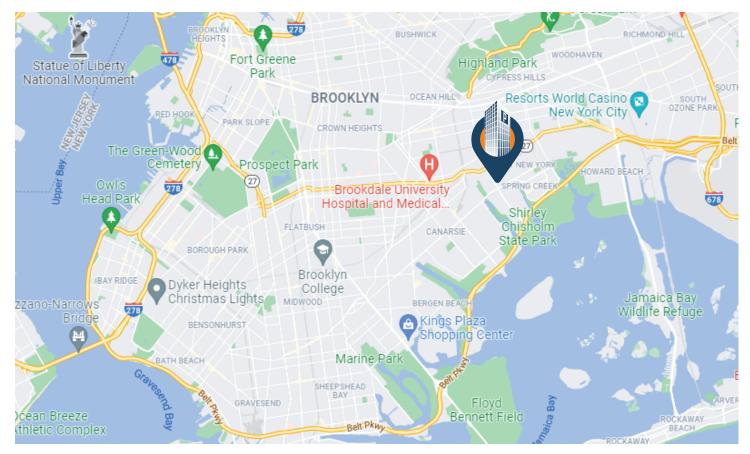

### **TRANSPORTATION**

Canarsie -Rockaway Parkway

Pennyslvania Ave

B60: Rockaway Ave / Foster Ave

Rockaway Parkway Linden Boulevard Kings Highway Belt Parkway / Shore Parkway

For More Information About This Property Contact Exclusive Agents: