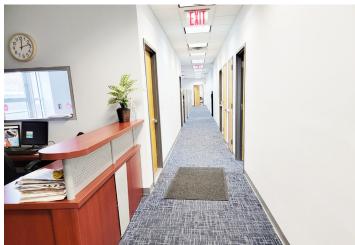

## **PHOTOS**

#### **FEATURES**

- ✓ Lot sf 50.000
- ✓ Lot dimensions 200x250
- √ Warehouse sf 32,000
- ✓ 6,000 sf parking on front 22 car stalls
- √ 12,000 sf yard in the rear
- √ 4,500 sf newly renovated office
- ✓ Ceiling Height 14.5'
- ✓ Column Spacing 25' x 40'
- √ 7 drive in doors
- Loading Platform in the back -Accomodating 2 trucks
- ✓ Fully sprinkler
- √ 50% of Building HVAC
- ✓ Gas heat
- ✓ Heavy Electric Power 400 amps
- ✓ Street to Street access