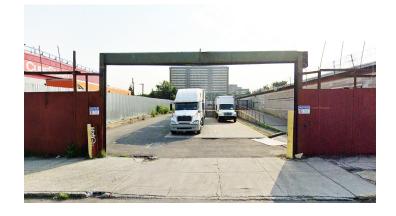

|        | L Lot     | 13   |
| 12,000 Land      |           |                  |         |        |           |      |



34-07 Steinway Street, Suite 202 | Long Island City, NY 11101

718-784-8282

pinnaclereny.com

#### **FEATURES**

- ✓ Lot sf 50.000
- ✓ Lot dimensions 200x250
- √ Warehouse sf 32,000
- ✓ 6,000 sf parking on front 22 car stalls
- √ 12,000 sf yard in the rear
- √ 4,500 sf newly renovated office
- ✓ Ceiling Height 14.5'
- ✓ Column Spacing 25' x 40'
- √ 7 drive in doors
- Loading Platform in the back -Accomodating 2 trucks
- ✓ Fully sprinkler
- √ 50% of Building HVAC
- ✓ Gas heat
- ✓ Heavy Electric Power 400 amps
- ✓ Street to Street access

# **IDEAL FOR**

- Logistics
- Warehouse
- Sorting Center
- Medical Center
- Government Office/ Warehouse
- Service Center











## **PHOTOS**











### **FLOOR PLAN**



**WORTMAN AVE** 

# **SURVEY**





SHEFFIELD AVE



### **TRANSPORTATION**



Canarsie -Rockaway Parkway







Pennyslvania Ave



B60: Rockaway Ave / Foster Ave



Rockaway Parkway Linden Boulevard Kings Highway Belt Parkway / Shore Parkway

For More Information About This Property Contact Exclusive Agents:

Nechama Liberow Associate Broker

nliberow@pinnaclereny.com 718-371-6420 David Junik Partner

djunik@pinnaclereny.com

718-371-6406









34-07 Steinway Street, Suite 202 | Long Island City, NY 11101

718-784-8282

pinnaclereny.com