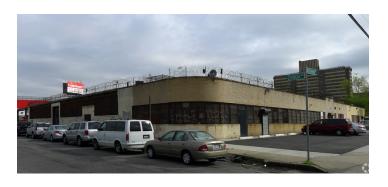

|        | L Lot     | 13   |
| 12,000 Land      |           |                  |         |        |           |      |



34-07 Steinway Street, Suite 202 | Long Island City, NY 11101

718-784-8282

pinnaclereny.com

#### **FEATURES**

- ✓ Lot sf 50.000
- ✓ Lot dimensions 200x250
- √ Warehouse sf 32,000
- ✓ 6,000 sf parking on front 22 car stalls
- √ 12,000 sf yard in the rear
- √ 4,500 sf newly renovated office
- ✓ Ceiling Height 14.5'
- ✓ Column Spacing 25' x 40'
- √ 7 drive in doors
- Loading Platform in the back -Accomodating 2 trucks
- ✓ Fully sprinkler
- √ 50% of Building HVAC
- ✓ Gas heat
- ✓ Heavy Electric Power 400 amps
- ✓ Street to Street access

# **IDEAL FOR**

- Logistics
- Warehouse
- Sorting Center
- Medical Center
- Government Office/ Warehouse
- Service Center











## **PHOTOS**











### **FLOOR PLAN**



**WORTMAN AVE** 

# **SURVEY**





SHEFFIELD AVE



### **TRANSPORTATION**



Canarsie -Rockaway Parkway







Pennyslvania Ave



B60: Rockaway Ave / Foster Ave



Rockaway Parkway Linden Boulevard Kings Highway Belt Parkway / Shore Parkway

For More Information About This Property Contact Exclusive Agents:

Nechama Liberow Associate Broker

nliberow@pinnaclereny.com 718-371-6420 David Junik Partner

djunik@pinnaclereny.com

718-371-6406









34-07 Steinway Street, Suite 202 | Long Island City, NY 11101

718-784-8282

pinnaclereny.com