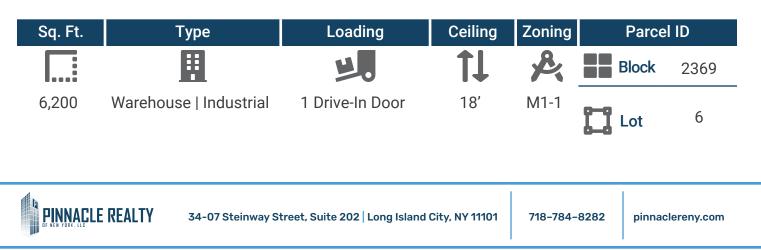

#### FEATURES

- ✓ Warehouse (50' x 125')
- ✓ 18' Ceiling Height
- ✓ 1 Drive-In Door
- 🗸 🛛 Gas Heat
- ✓ 400 AMPS Electric
- 🗸 🛛 500 Sq. Ft. Offices