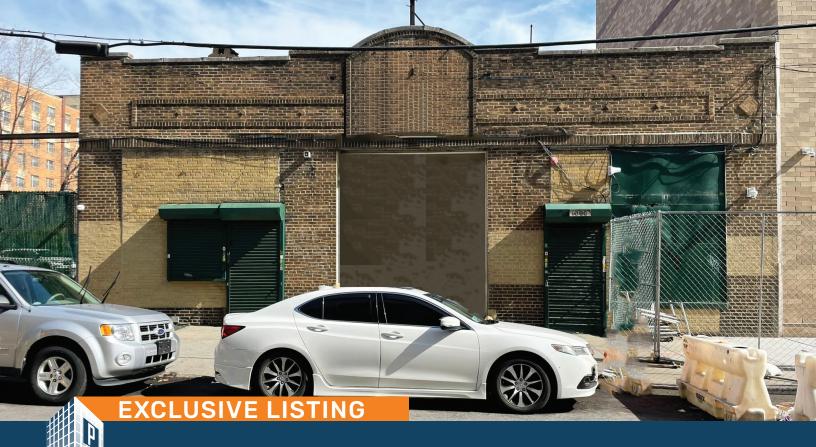

## High-Ceiling 6,200 Sq. Ft. Warehouse For Lease

All information is from sources deemed reliable and is submitted subject to errors, omission, changes of price or other conditions, prior sale, rent and withdrawal without notice.

#### FEATURES

- ✓ Warehouse (50' x 125')
- ✓ 18' Ceiling Height
- ✓ 1 Drive-In Door
- 🗸 🛛 Gas Heat
- ✓ 400 AMPS Electric
- 🗸 🛛 500 Sq. Ft. Offices