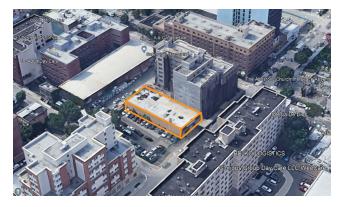

**Property Map** 1000 Washington Avenue Bronx, NY 10456

**Boston Road** 

#### **NEARBY & TRANSPORTATION**

Robert F. Kennedy Bridge Bruckner Expressway Major Deegan Expressway

Bx15: 3rd Ave/E. 166th St

Melrose Station

2 5

Intervale Avenue

34-07 Steinway Street, Suite 202 | Long Island City, NY 11101