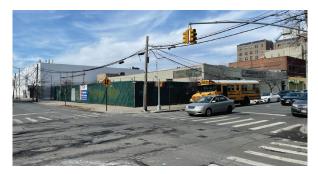

1049 Washington Avenue Bronx, NY 10456

For Lease

#### **FEATURES**

- ✓ Warehouse (125' x 100')
- √ 15' Ceiling Height
- √ 1,000 Sq. Ft. Office
- ✓ 3 Drive-In Doors
- ✓ Frontage on Washington Ave / 165th Street
- ✓ Retail Exposure
- ✓ Parking Lot (15,000 Sq. Ft.)