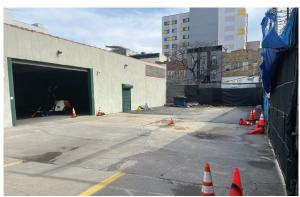

#### **FEATURES**

- ✓ Warehouse (125' x 100')
- √ 15' Ceiling Height
- √ 1,000 Sq. Ft. Office
- ✓ 3 Drive-In Doors
- ✓ Frontage on Washington Ave / 165th Street
- ✓ Retail Exposure
- ✓ Parking Lot (15,000 Sq. Ft.)