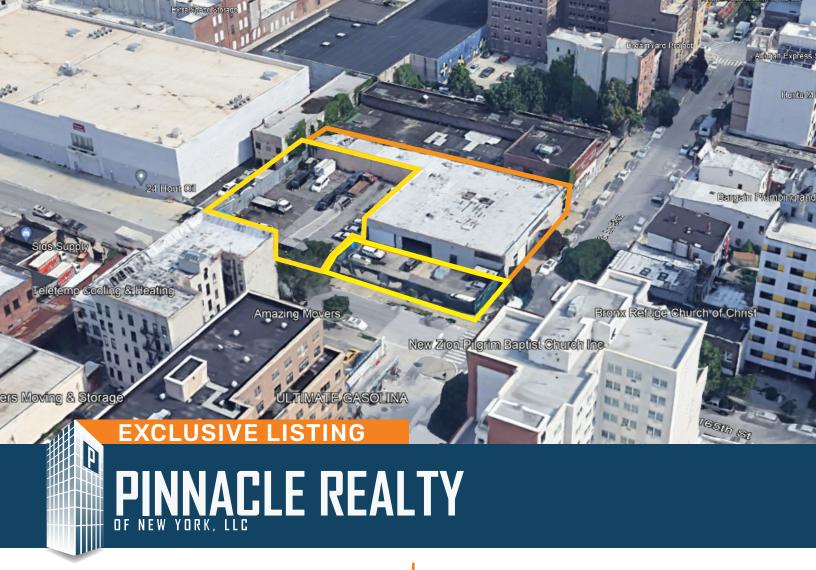

1049 Washington Avenue Bronx, NY 10456

For Lease

## **Corner Warehouse + Land For Lease**

12,500 Sq. Ft. Warehouse and 15,000 Sq. Ft. Land

| Sq. Ft. | Types                  | Loading          | Ceiling | Zoning | Parcel ID |              |
|---------|------------------------|------------------|---------|--------|-----------|--------------|
|         | <b>₩</b>               | <b>"</b> .       | 11      | ,e,    | Block     | 2387         |
| 27,500  | Warehouse   Industrial | 3 Drive-In Doors | 15'     | M1-1   | p=q       | 44, 49<br>51 |
|         | Land   Office          |                  |         |        | Lots      | 31           |

#### **FEATURES**

- ✓ Warehouse (125' x 100')
- √ 15' Ceiling Height
- √ 1,000 Sq. Ft. Office
- ✓ 3 Drive-In Doors
- ✓ Frontage on Washington Ave / 165th Street
- ✓ Retail Exposure
- ✓ Parking Lot (15,000 Sq. Ft.)