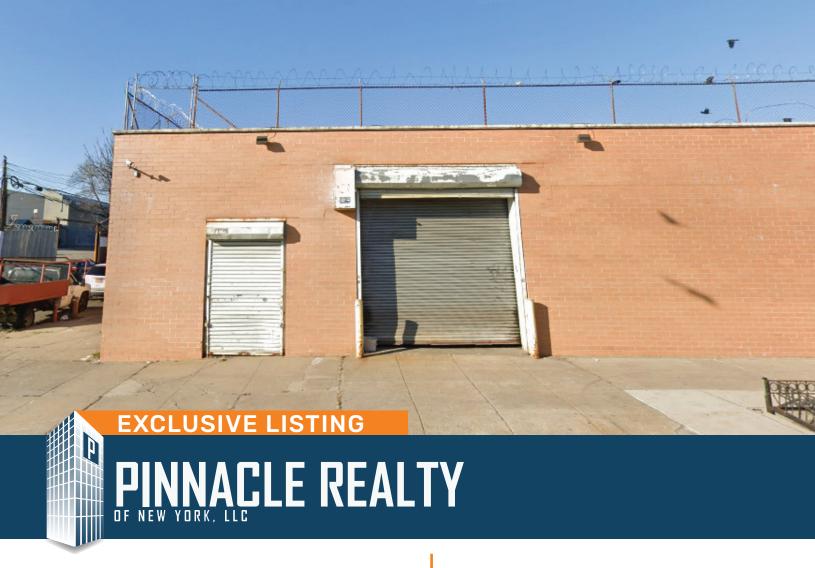

1981 Pitkin Avenue, Brooklyn, NY 11207

For Lease

# **3,200 Sq. Ft. Warehouse in East NY**For Sublease

| Sq. Ft. | Types      | Loading         | Ceiling | Zoning | Parcel            |
|---------|------------|-----------------|---------|--------|-------------------|
|         | <b>III</b> | ч.              | 11      | ,A,    | <b>Block</b> 3717 |
| 3,200   | Warehouse  | 1 Drive-in Door | 15 Ft.  | M1     | <b>Lot</b> 28     |

#### **Features**

- √ 3,200 Sq. Ft. Warehouse
- ✓ Column Free
- ✓ 1 Drive-in Door
- ✓ Bathrooms
- ✓ Available Immediately