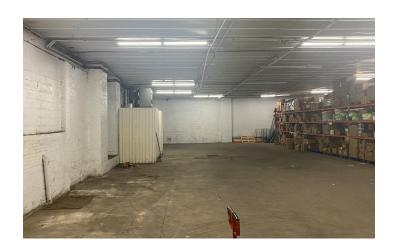

# **3,200 Sq. Ft. Warehouse in East NY**For Sublease

| Sq. Ft. | Types      | Loading         | Ceiling | Zoning | Parcel            |
|---------|------------|-----------------|---------|--------|-------------------|
|         | <b>III</b> | ч.              | 11      | ,A,    | <b>Block</b> 3717 |
| 3,200   | Warehouse  | 1 Drive-in Door | 15 Ft.  | M1     | <b>Lot</b> 28     |

#### **Features**

- √ 3,200 Sq. Ft. Warehouse
- ✓ Column Free
- ✓ 1 Drive-in Door
- ✓ Bathrooms
- ✓ Available Immediately