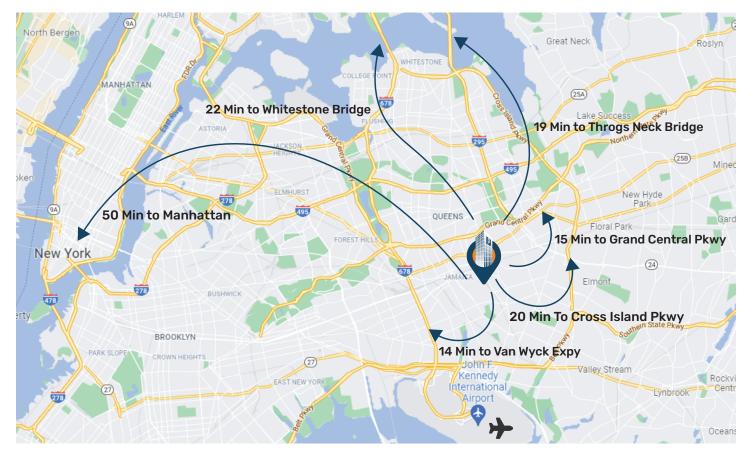

#### TRANSPORTATION

2

14 Min to Van Wyck Expy
15 Min Grand Central Pkwy
20 Min to Cross Island Pkwy
14 Min to Van Wyck Expy
19 Min to Throgs Neck Bridge
22 Min to Whitestone Bridge
50 Min to Manhattan

14 Min to J.F.K. Airport