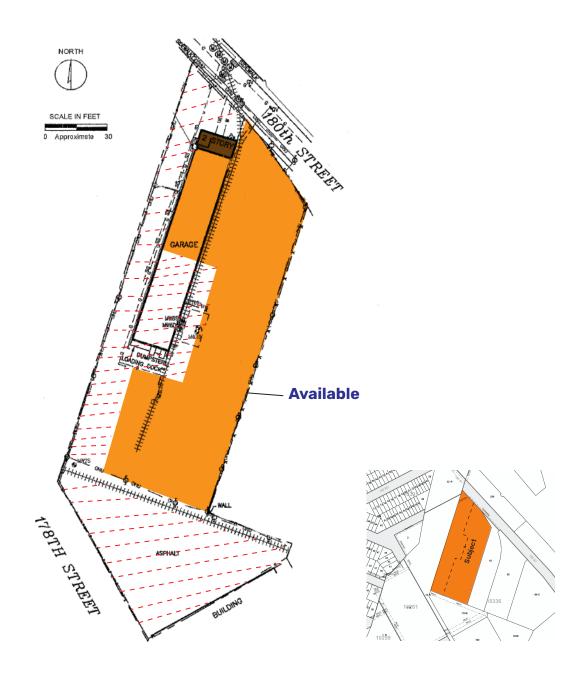

ssway, JFK Airport, and perfectly position to service NYC's ever growing demand for Last Mile distribution, Logistics, Fleet Parking and service.



Property Map 107-10 180th Street Jamaica, NY 11433

#### TRANSPORTATION

2

14 Min to Van Wyck Expy
15 Min Grand Central Pkwy
20 Min to Cross Island Pkwy
14 Min to Van Wyck Expy
19 Min to Throgs Neck Bridge
22 Min to Whitestone Bridge
50 Min to Manhattan



14 Min to J.F.K. Airport

Q42: Sayres Ave/179th PI

LIRR: Hollis

Jamaica Center: Parsons/Archer



34-07 Steinway Street, Suite 202 | Long Island City, NY 11101

718-784-8282

pinnaclereny.com

#### **FEATURES**

- $\checkmark$ 100,000 Sq. Ft +/- Fenced, Paved Plot
- 🔨 11,800 Sq. Ft. Warehouse & Office 🗹 5 Drive-In Doors 20' Ceiling Height

 $\checkmark$ 1 Tailboard Dock

#### **SURVEY**



## For More Information About This Property Contact Exclusive Agents

**James Tack Partner** jtack@pinnaclereny.com 718-784-8541

**Decio Baio** Partner dbaio@pinnaclereny.com 718-784-8436

**George Margaronis** Partner gmargaronis@pinnaclereny.com 718-784-8404



34-07 Steinway Street, Suite 202 | Long Island City, NY 11101

718-784-8282

pinnaclereny.com