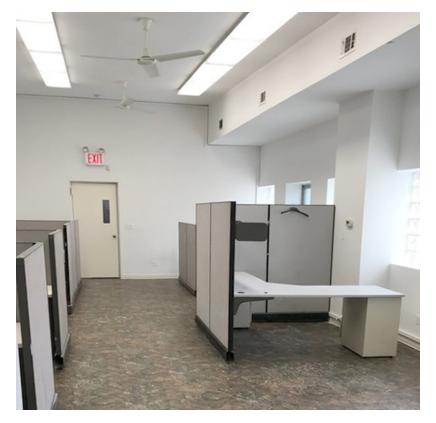

## **Features**

- 15,400 Sq. Ft. Yard
- 5,873 Sq. Ft. Office & Warehouse
  - 1st FI 1,800 sq. ft. warehouse + 1,200 sq. ft. offices
  - 2<sup>nd</sup> FI 1,000 sq. ft. finished offices
  - Lower Level 1,200 sq. ft. finished offices
- ± 22 Ft. ceiling height in warehouse
- 2-Street Access
- Paved and fenced
- Drainage in place
- Finished offices
- Taxes approx \$27,600/year

## **Photos**

For More Information About This Property Contact Agent

**Mark Caso** 

**Salesperson** 

mcaso@pinnaclereny.com

718-371-6419