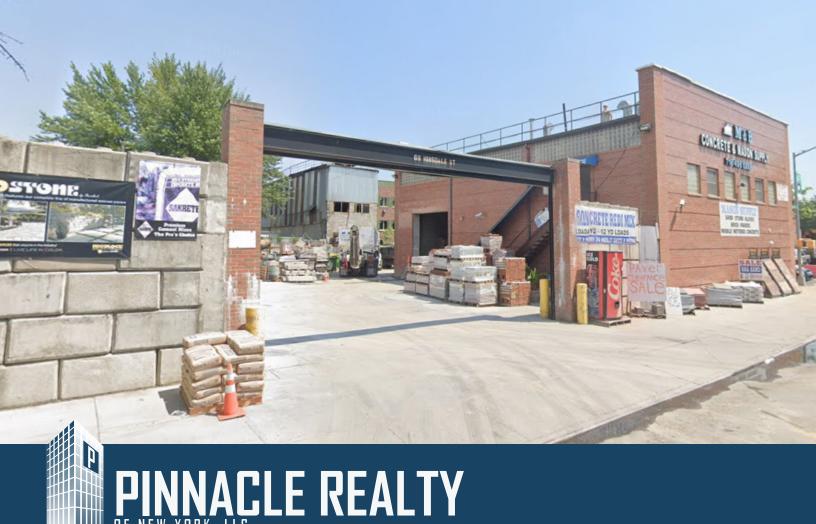

## Pristine 5,900 Sq. Ft. Warehouse & Office Building Plus 15,400 Sq. Ft. Fenced & Paved Yard

| Sq. Ft. | Туре      | Loading      | Ceiling | Zoning | Parcel ID  |
|---------|-----------|--------------|---------|--------|------------|
|         | <b>₩</b>  | ٣.           | ŢŢ      | ,B,    | Block 3682 |
| 21,300  | Warehouse | 2 Drive-In's | 20+'    | M1-4   | 101<br>53  |
|         | Land      |              |         |        | Lot 53 54  |

## **Features**

- 15,400 Sq. Ft. Yard
- 5,873 Sq. Ft. Office & Warehouse
  - 1st FI 1,800 sq. ft. warehouse + 1,200 sq. ft. offices
  - 2<sup>nd</sup> FI 1,000 sq. ft. finished offices
  - Lower Level 1,200 sq. ft. finished offices
- ± 22 Ft. ceiling height in warehouse
- 2-Street Access
- Paved and fenced
- Drainage in place
- Finished offices
- Taxes approx \$27,600/year

## **Photos**

For More Information About This Property Contact Agent

**Mark Caso** 

**Salesperson** 

mcaso@pinnaclereny.com

718-371-6419