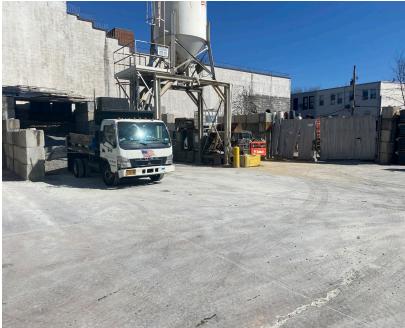

## **Features**

- 15,400 Sq. Ft. Yard
- 5,873 Sq. Ft. Office & Warehouse
  - 1st FI 1,800 sq. ft. warehouse + 1,200 sq. ft. offices
  - 2<sup>nd</sup> FI 1,000 sq. ft. finished offices
  - Lower Level 1,200 sq. ft. finished offices
- ± 22 Ft. ceiling height in warehouse
- 2-Street Access
- Paved and fenced
- Drainage in place
- Finished offices
- Taxes approx \$27,600/year

## **Photos**

For More Information About This Property Contact Agent

**Mark Caso** 

**Salesperson** 

mcaso@pinnaclereny.com

718-371-6419