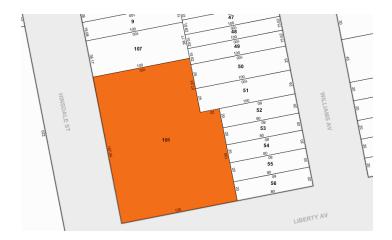

## Pristine 5,900 Sq. Ft. Warehouse & Office Building Plus 15,400 Sq. Ft. Fenced & Paved Yard

| Sq. Ft. | Туре      | Loading      | Ceiling | Zoning | Parcel ID  |
|---------|-----------|--------------|---------|--------|------------|
|         | <b>₩</b>  | ٣.           | ŢŢ      | ,B,    | Block 3682 |
| 21,300  | Warehouse | 2 Drive-In's | 20+'    | M1-4   | 101<br>53  |
|         | Land      |              |         |        | Lot 53 54  |