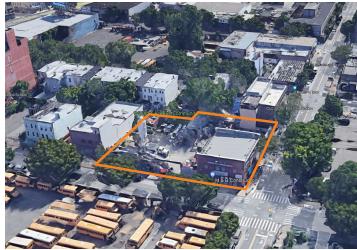

255 Liberty Ave Brooklyn, NY 11207 For Sale

Price Upon Request

## Pristine 5,900 Sq. Ft. Warehouse & Office Building Plus 15,400 Sq. Ft. Fenced & Paved Yard

| Sq. Ft. | Туре      | Loading      | Ceiling | Zoning | Parcel ID  |
|---------|-----------|--------------|---------|--------|------------|
|         | <b>₩</b>  | ٣.           | ŢŢ      | ,B,    | Block 3682 |
| 21,300  | Warehouse | 2 Drive-In's | 20+'    | M1-4   | 101<br>53  |
|         | Land      |              |         |        | Lot 53 54  |