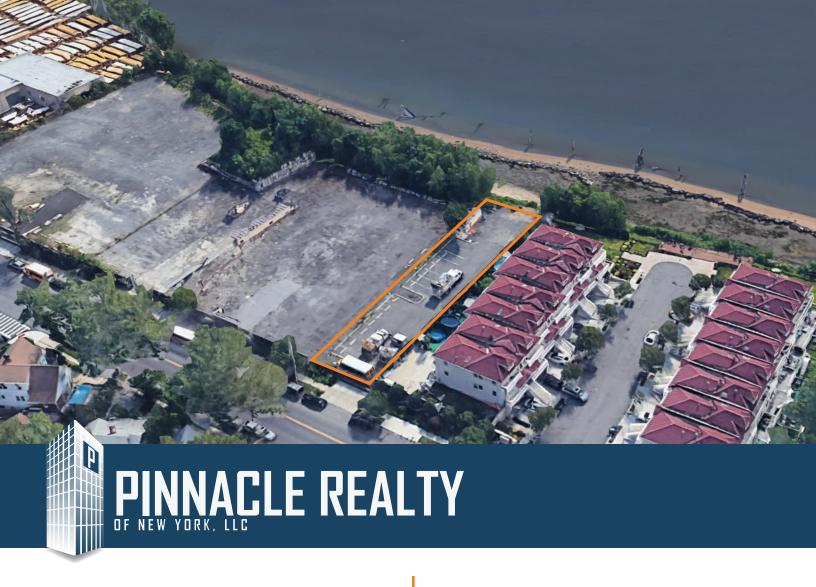

# 10,000 Sq. Ft. Lot Available For Lease

Short term Leasing Available

| Sq. Ft. | Zoning | Parcel ID |      |
|---------|--------|-----------|------|
|         | ,&,    | Block     | 3487 |
| 10,000  | M1-1   | Lot       | 36   |

#### **FEATURES**

✓ Lot size: 45 x 225 Ft.