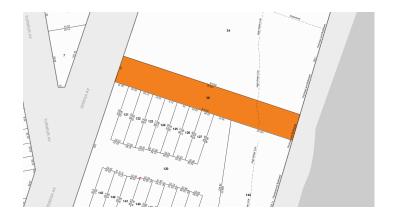

# 10,000 Sq. Ft. Lot Available For Lease

Short term Leasing Available

| Sq. Ft. | Zoning | Parcel ID |      |
|---------|--------|-----------|------|
|         | ,&,    | Block     | 3487 |
| 10,000  | M1-1   | Lot       | 36   |

#### **FEATURES**

✓ Lot size: 45 x 225 Ft.