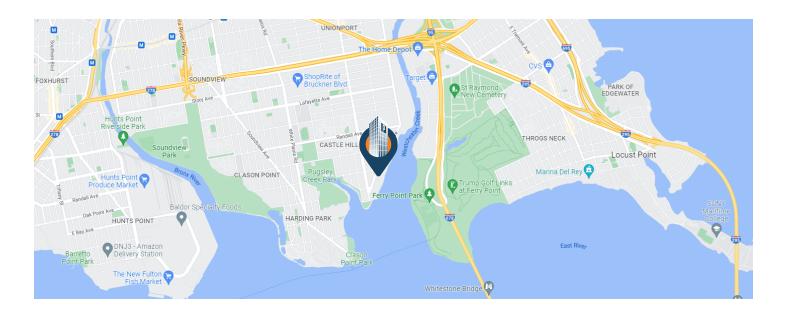

# **TRANSPORTATION**

Cross Bronx Expy
Bruckner Expressway
Hutchinson River Expy
Whitestone Bridge

Bx22: Castle Hill Ave/Norton Av Bx36: Olmstead Ave/Seward Av

Castle Hill Avenue Station