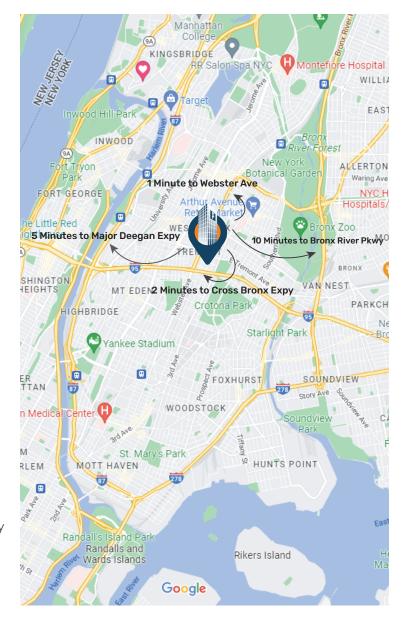

## NEARBY

2 Minutes to Cross Bronx Expressway 5 Minutes to Major Deegan Expressway 10 Minutes to Bronx River Parkway

Bx40 - Bx42 E. Tremont Ave/Webster Ave

Harlem Station

Tremont Ave

For More Information About This Property Contact Agents: