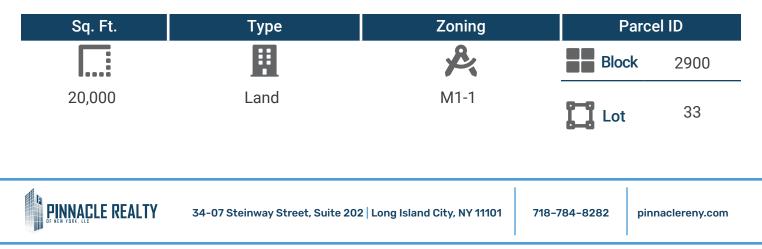

## 20,000 Sq. Ft. Lot Available - Paved & Gated

Ideal for Vehicle Parking / Scaffolding / Distribution

All information is from sources deemed reliable and is submitted subject to errors, omission, changes of price or other conditions, prior sale, rent and withdrawal without notice.