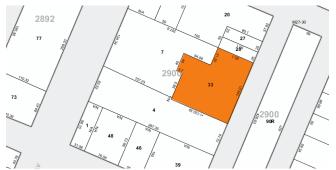

4133 Park Avenue Bronx, NY 10457

**For Lease** 

## 20,000 Sq. Ft. Lot Available - Paved & Gated

Ideal for Vehicle Parking / Scaffolding / Distribution

All information is from sources deemed reliable and is submitted subject to errors, omission, changes of price or other conditions, prior sale, rent and withdrawal without notice.