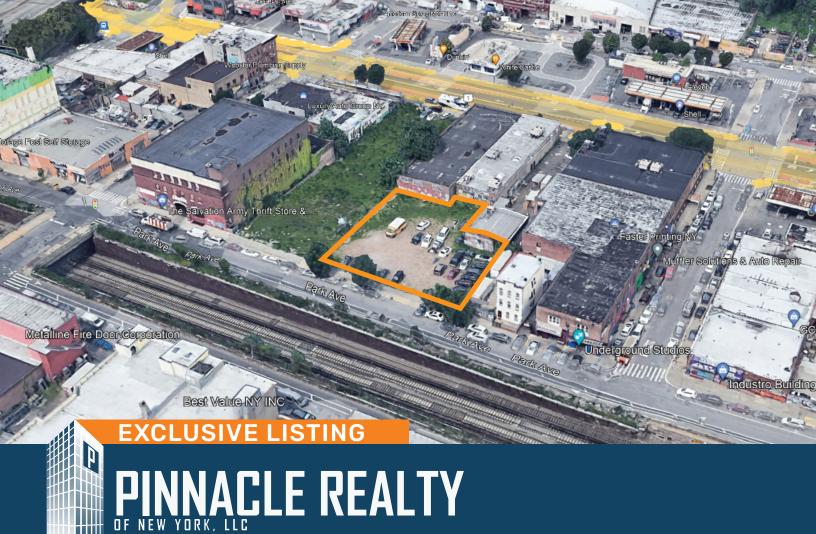

4133 Park Avenue Bronx, NY 10457

**For Lease** 

## 20,000 Sq. Ft. Lot Available - Paved & Gated

Ideal for Vehicle Parking / Scaffolding / Distribution

All information is from sources deemed reliable and is submitted subject to errors, omission, changes of price or other conditions, prior sale, rent and withdrawal without notice.

## **FEATURES**

Paved

- Gated
- Electric
- Easy access to highways