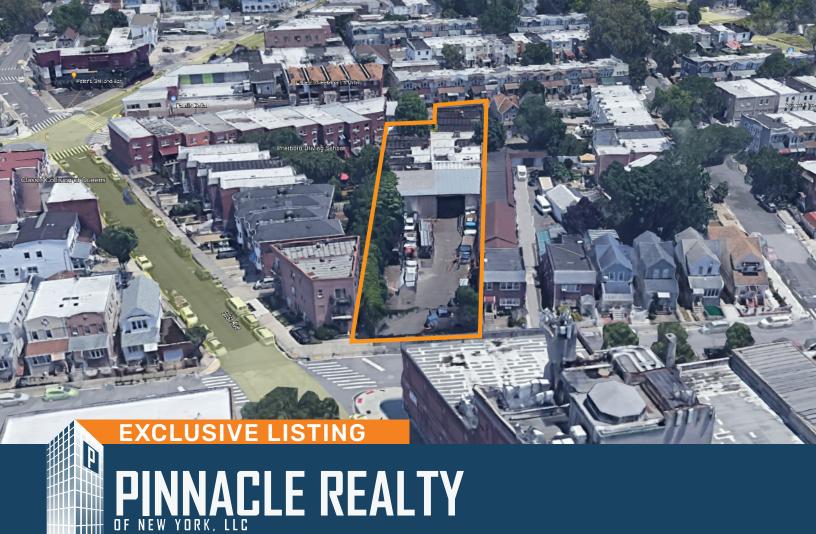

91-32 75th Street Woodhaven, NY 11421 For Sale

## Warehouse w/ Land For Sale

Hidden Gem in Woodhaven w/ Auto C of O

| Sq. Ft.        | Types     | Loading           | Ceiling | Zoning       | Parcel ID |      |
|----------------|-----------|-------------------|---------|--------------|-----------|------|
|                | <b>₽</b>  | <b>"</b> .        | 11      | ,A           | Block     | 8942 |
| 9,400 Building | Warehouse | 2 Drive-In Door's | 16"     | R4B          | p-q       | 35   |
| 12,585 Land    | Land      |                   |         | Use Group 16 | Lot       | 33   |

## **FEATURES**

- 9,400 Sq. Ft. Warehouse
- √ 16' Ceiling Height
- ✓ Gas Heat
- ✓ Auto C of O
- √ 12,585 Sq. Ft. of land
- ✓ Fenced & Paved
- ✓ Street-to-Street Access