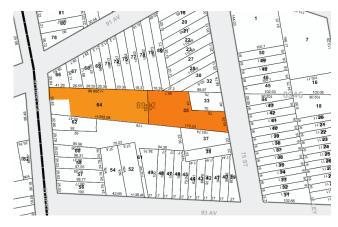

## Warehouse w/ Land For Sale

Hidden Gem in Woodhaven w/ Auto C of O

| Sq. Ft.        | Types     | Loading           | Ceiling | Zoning       | Parcel ID |      |
|----------------|-----------|-------------------|---------|--------------|-----------|------|
|                | <b>₽</b>  | <b>"</b> .        | 11      | ,A           | Block     | 8942 |
| 9,400 Building | Warehouse | 2 Drive-In Door's | 16"     | R4B          | p-q       | 35   |
| 12,585 Land    | Land      |                   |         | Use Group 16 | Lot       | 33   |