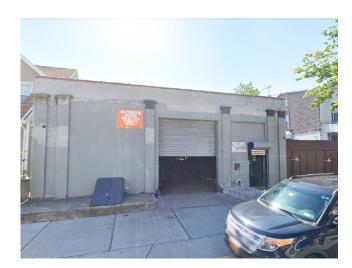

## Warehouse w/ Land For Sale

Hidden Gem in Woodhaven w/ Auto C of O

| Sq. Ft.        | Types     | Loading           | Ceiling | Zoning       | Parcel ID |      |
|----------------|-----------|-------------------|---------|--------------|-----------|------|
|                | <b>₽</b>  | <b>"</b> .        | 11      | ,A           | Block     | 8942 |
| 9,400 Building | Warehouse | 2 Drive-In Door's | 16"     | R4B          | p-q       | 35   |
| 12,585 Land    | Land      |                   |         | Use Group 16 | Lot       | 33   |

## **FEATURES**

- 9,400 Sq. Ft. Warehouse
- √ 16' Ceiling Height
- ✓ Gas Heat
- ✓ Auto C of O
- √ 12,585 Sq. Ft. of land
- ✓ Fenced & Paved
- ✓ Street-to-Street Access