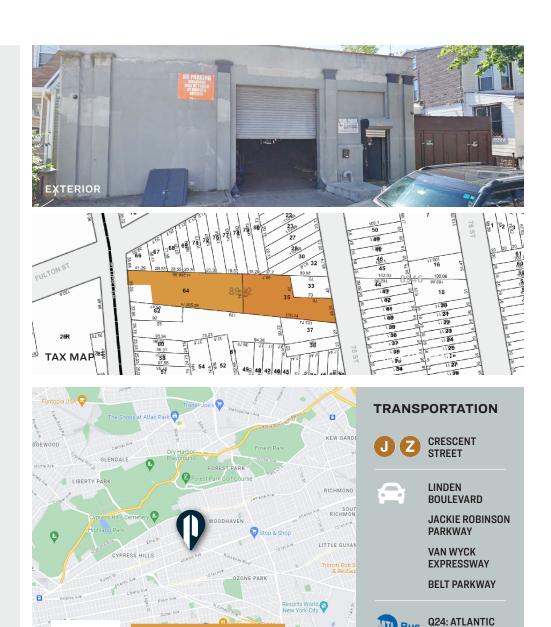

### **FOR SALE**

91-32 75TH STREET

**WOODHAVEN, NY 11421** 

# **Warehouse** with Land For Sale

Hidden Gem in Woodhaven with Auto C of O.

### Warehouse / Land

SQUARE FT.

9,400 RSF BLDG 12,585 RSF LAND

ZONING

**Use Group 16** 

**CLEAR HEIGHT** 

16'

PARCEL ID

#### **FEATURES**

- 9,400 Sq. Ft. Warehouse
- 12,585 Sq. Ft. of Land
- · 16' Ceiling Height
- · Gas Heat
- · Auto C of O
- · Fenced & Paved
- Street-to-Street Access

34-07 Steinway Street, Suite 202 Long Island City, NY 11101 718-784-8282