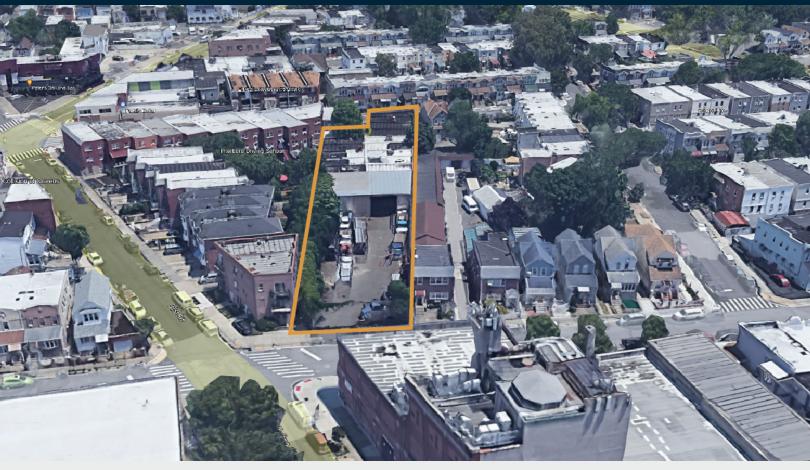

### **FOR SALE**

91-32 75TH STREET

**WOODHAVEN, NY 11421** 

# **Warehouse** with Land For Sale

Hidden Gem in Woodhaven with Auto C of O.

### Warehouse / Land

SQUARE FT.

9,400 RSF BLDG 12,585 RSF LAND

ZONING

**Use Group 16** 

**CLEAR HEIGHT** 

16'

PARCEL ID

#### **FEATURES**

- 9,400 Sq. Ft. Warehouse
- 12,585 Sq. Ft. of Land
- · 16' Ceiling Height
- · Gas Heat
- · Auto C of O
- · Fenced & Paved
- Street-to-Street Access

34-07 Steinway Street, Suite 202 Long Island City, NY 11101 718-784-8282