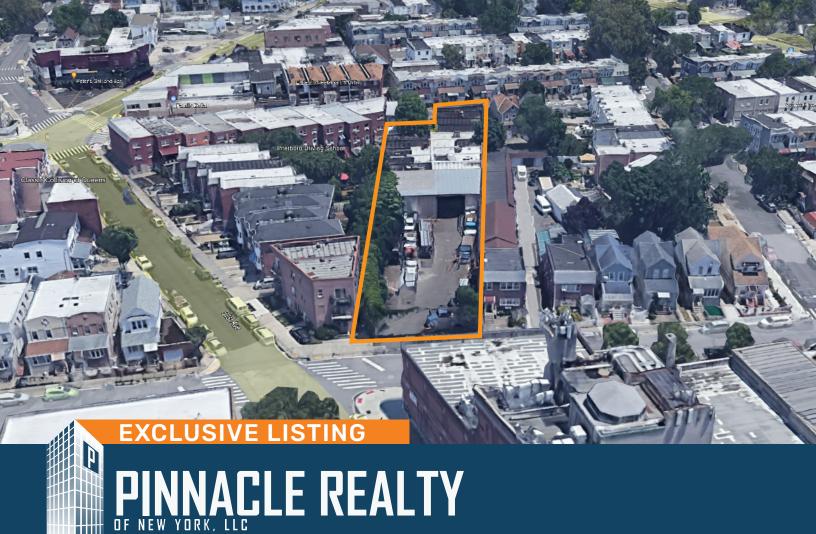

91-32 75th Street Woodhaven, NY 11421 For Sale

## Warehouse w/ Land For Sale

Hidden Gem in Woodhaven w/ Auto C of O

| Sq. Ft.        | Types     | Loading           | Ceiling | Zoning       | Parcel ID |      |
|----------------|-----------|-------------------|---------|--------------|-----------|------|
|                | <b>₩</b>  | ٧.                | 11      | A.           | Block     | 8942 |
| 9,400 Building | Warehouse | 2 Drive-In Door's | 16"     | R4B          | p-q       | 35   |
| 12,585 Land    | Land      |                   |         | Use Group 16 | Lot       | 33   |

### Property Map 91-32 75th Street Woodhaven, NY 11421