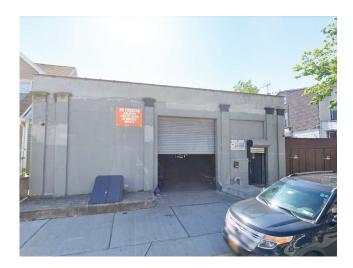

## Warehouse w/ Land For Sale

Hidden Gem in Woodhaven w/ Auto C of O

| Sq. Ft.        | Types     | Loading           | Ceiling | Zoning       | Parcel ID |      |
|----------------|-----------|-------------------|---------|--------------|-----------|------|
|                | <b>₩</b>  | ٧.                | 11      | A.           | Block     | 8942 |
| 9,400 Building | Warehouse | 2 Drive-In Door's | 16"     | R4B          | p-q       | 35   |
| 12,585 Land    | Land      |                   |         | Use Group 16 | Lot       | 33   |

#### **FEATURES**

- 9,400 Sq. Ft. Warehouse
- √ 16' Ceiling Height
- ✓ Gas Heat
- ✓ Auto C of O
- √ 12,585 Sq. Ft. of land
- ✓ Fenced & Paved
- ✓ Street-to-Street Access