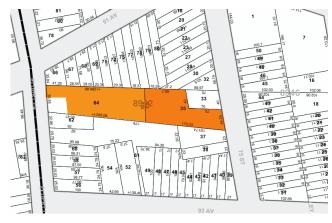

## Warehouse w/ Land For Sale

Hidden Gem in Woodhaven w/ Auto C of O

| Sq. Ft.        | Types     | Loading           | Ceiling | Zoning       | Parcel ID |      |
|----------------|-----------|-------------------|---------|--------------|-----------|------|
|                | <b>₩</b>  | ٧.                | 11      | A.           | Block     | 8942 |
| 9,400 Building | Warehouse | 2 Drive-In Door's | 16"     | R4B          | p-q       | 35   |
| 12,585 Land    | Land      |                   |         | Use Group 16 | Lot       | 33   |

### Property Map 91-32 75th Street Woodhaven, NY 11421