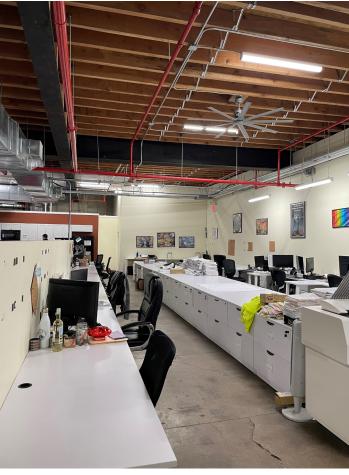

## **PHOTOS**

#### **FEATURES**

- ✓ 13.5 ft ceilings
- ✓ 1 drive in door
- ✓ Gas heaters
- √ 400 amp electric
- ✓ 2nd floor renovated 2,000 sf offices
- Ideal for: contractors, warehouse & distribution, non-profits, etc.