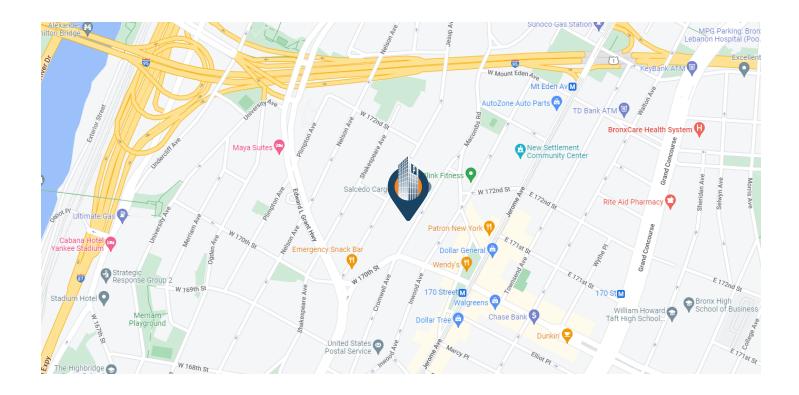

#### **TRANSPORTATION**

Cross Bronx Expressway

Major Deegan Expressway

**Grand Concourse** 

Bx18: Inwood Av/Macombs Rd

Citi Bike: Inwood Ave & W 170 St

170 Street

Property Map 1431 Cromwell Avenue Bronx NY 10452