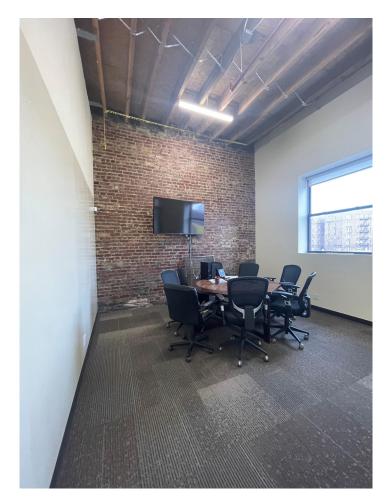

## **PHOTOS**

#### **FEATURES**

- ✓ 13.5 ft ceilings
- ✓ 1 drive in door
- ✓ Gas heaters
- √ 400 amp electric
- ✓ 2nd floor renovated 2,000 sf offices
- Ideal for: contractors, warehouse & distribution, non-profits, etc.