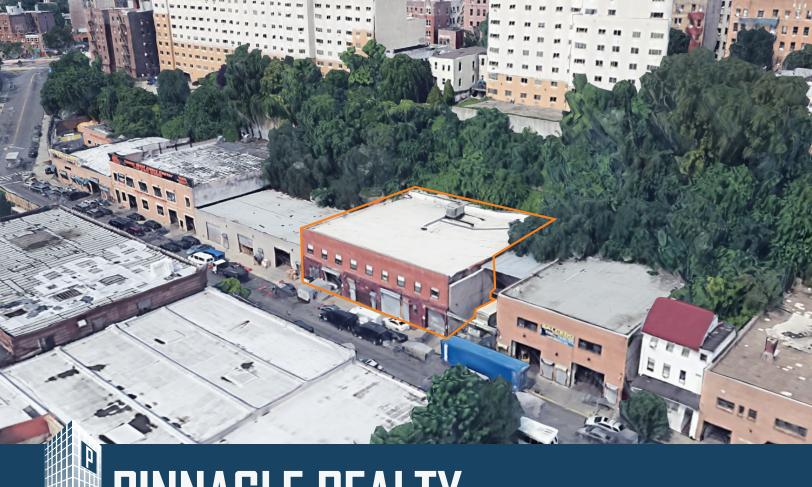

PINNACLE REALTY
DE NEW YORK, LLC

1431 Cromwell Avenue Bronx, NY 10452 **For Rent** 

# 5,500 SF Warehouse plus 2,000 SF 2nd floor Offices for Rent

| Sq. Ft.            | Туре      | Zoning | Parcel ID |      |
|--------------------|-----------|--------|-----------|------|
|                    | <b>!!</b> | £,     | Block     | 2872 |
| 5,500              | Warehouse | R7-1   | 0-0       | 183  |
| 2,000 Office Space |           | C8-3   | L Lot     | 103  |