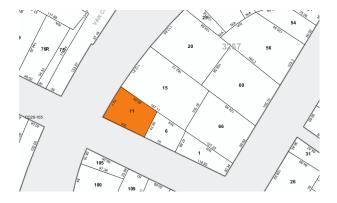

## **Off Broadway Avenue**Retail Store Available

| Sq. Ft. | Туре   | Zoning   | Parce | Parcel ID |  |
|---------|--------|----------|-------|-----------|--|
|         | ₩      | ,B.      | Block | 3267      |  |
| 576     | Retail | R6, C1-3 | Lot   | 11        |  |