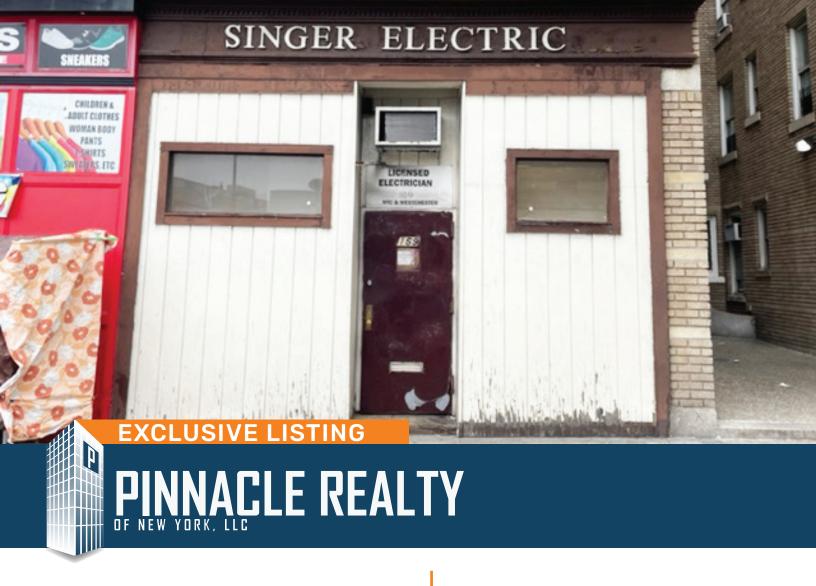

169 West 231st Street Bronx, NY 10463

For Lease

## **Off Broadway Avenue**Retail Store Available

| Sq. Ft. | Туре   | Zoning   | Parce | Parcel ID |  |
|---------|--------|----------|-------|-----------|--|
|         | ₩      | ,B.      | Block | 3267      |  |
| 576     | Retail | R6, C1-3 | Lot   | 11        |  |

## **Features**

- Dimensions: 18 ft x 32 ft
- Frontage: 18 ft
- **Basement Size:** 646 Sq. Ft. (17' x 38')
- Occupancy: Immediately
- **Neighboring Tenants:**