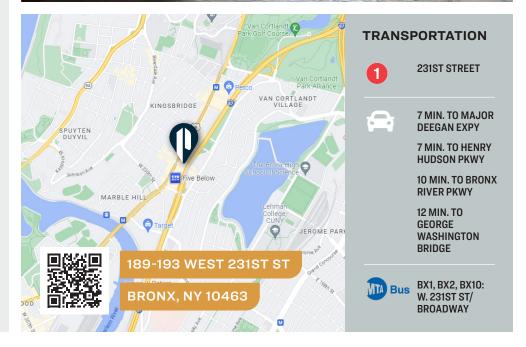

### 189-193 WEST 231ST STREET

**BRONX, NY 10463** 

# Off Broadway Avenue

At the foot of the train