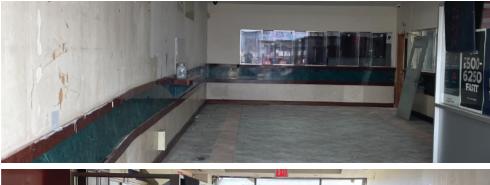

# Property Overview

### **FEATURES**

- Dimensions: 23 ft. x 70 ft.
- Storefront: 1,600 Sq. Ft.
- Frontage: 15 ft.
- Fully HVAC
- High Foot Traffic
- Immediate Possession