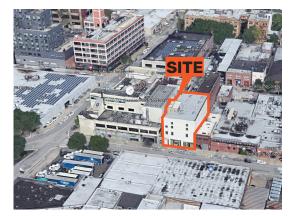

36-58 37th Street Long Island City, NY 11101 For Sale

# Pristine Office / Flex Building For Sale in LIC

15,000 Sq. Ft. 3-Story Building | Ground Floor Industrial w/ two Drive-in's Condo/Co-op Offers Considered

| Sq. Ft. | Types            | Loading      | Ceiling       | Zoning | Parcel ID |     |
|---------|------------------|--------------|---------------|--------|-----------|-----|
|         | <b>H</b>         | 山。           | ŢŢ            | A.     | Block     | 636 |
| 15,000  | Warehouse   Loft | 2 Drive-In's | 13'4" - 18'1" | M1-1   | p-9       | 0   |
|         | Office   Flex    |              |               |        | Lot       | 8   |