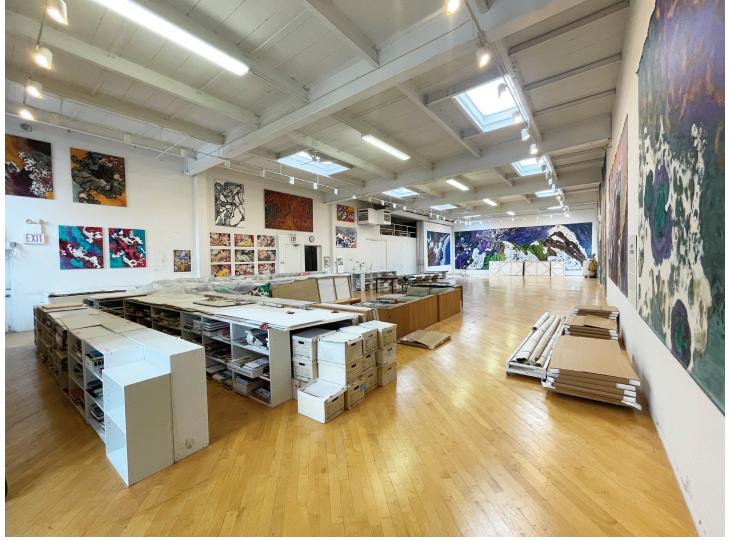

#### **Third Floor Features**

- ✓ 5,000 Sq. Ft. Loft/Office
- ✓ 18'1" Ceiling Height
- ✓ Open Layout
- ✓ 8 Skylights
- ✓ 2 Restrooms
- ✓ AC Units
  - ✓ Hardwood Floors
    - ✓ Passenger Elevator
- Roof Access
- Gas Heat