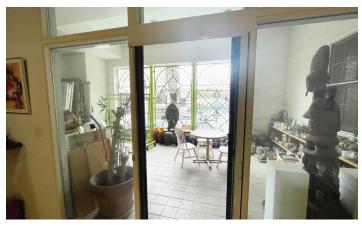

#### **First Floor Features**

- 5,000 Sq. Ft.
- ✓ 2 Curb Cuts

- Gas Heat
- Two 2,500 Sq. Ft. Units ✓ 2 Month-to-Month Tenants

### **Second Floor Features**

- 5,000 Sq. Ft. Loft/Office
- 13'4" Ceiling Height
- 3 Private Offices
- 2 Bathrooms
- ✓ Gas Heat
- ✓ AC
- ✓ Passenger Elevator
- ✓ Hardwood Floors
- Kitchen
- **Outdoor Terrace**

#### **Third Floor Features**

- ✓ 5,000 Sq. Ft. Loft/Office
- ✓ 18'1" Ceiling Height
- ✓ Open Layout
- ✓ 8 Skylights
- ✓ 2 Restrooms
- ✓ AC Units
  - ✓ Hardwood Floors
    - ✓ Passenger Elevator
- Roof Access
- Gas Heat