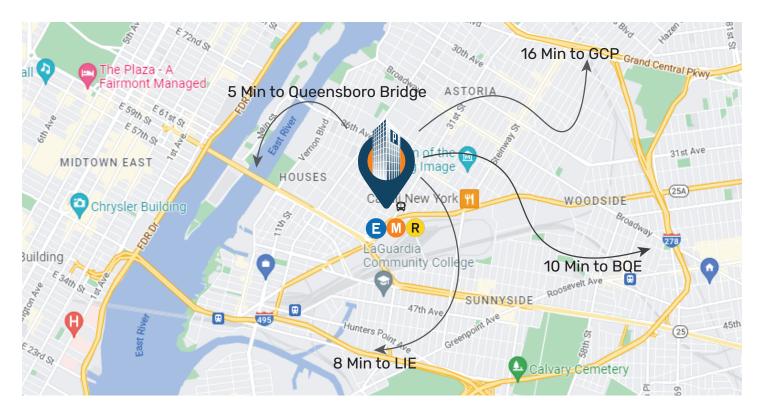

Property Map 36-58 37th Street Long Island City, NY 11101

#### **Transportation**

36th Street Station

39th Ave-Dutch Kills Statiom

Q101: Northern Blvd. / 37th St

5 Min to Queensboro Bridge8 Min to Long Island Expy

10 Min to BQE

16 Min to Grand Central Pkwy