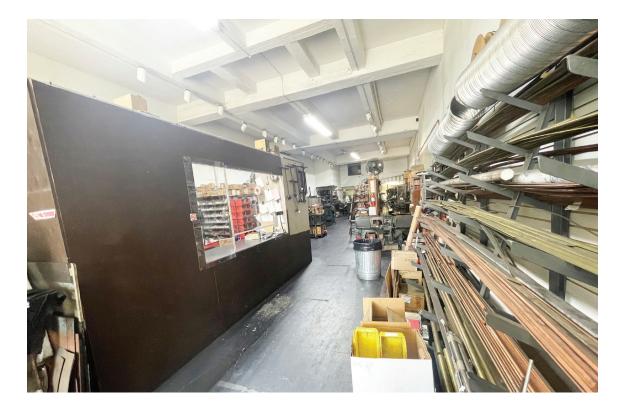

#### **First Floor Features**

- 5,000 Sq. Ft.
- ✓ 2 Curb Cuts

- Gas Heat
- Two 2,500 Sq. Ft. Units ✓ 2 Month-to-Month Tenants