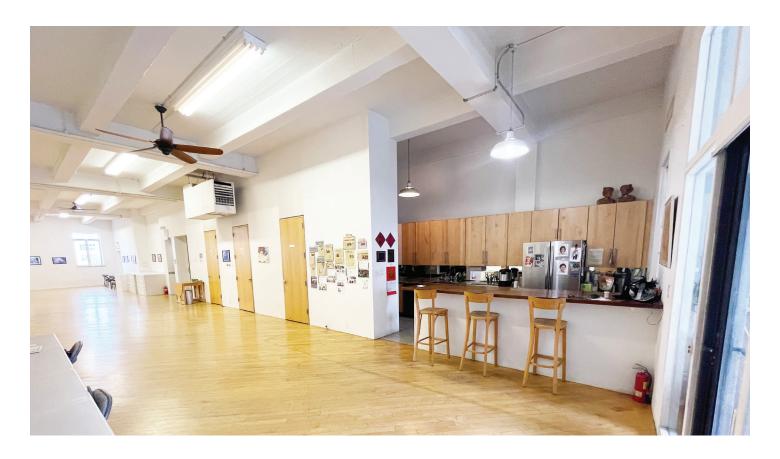

### **Second Floor Features**

- 5,000 Sq. Ft. Loft/Office
- 13'4" Ceiling Height
- 3 Private Offices
- 2 Bathrooms
- ✓ Gas Heat
- ✓ AC
- ✓ Passenger Elevator
- ✓ Hardwood Floors
- Kitchen
- **Outdoor Terrace**

#### **Third Floor Features**

- ✓ 5,000 Sq. Ft. Loft/Office
- ✓ 18'1" Ceiling Height
- ✓ Open Layout
- ✓ 8 Skylights
- ✓ 2 Restrooms
- ✓ AC Units
  - ✓ Hardwood Floors
    - ✓ Passenger Elevator
- Roof Access
- Gas Heat