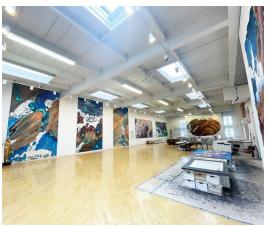

#### **Third Floor Features**

- ✓ 5,000 Sq. Ft. Loft/Office
- ✓ 18'1" Ceiling Height
- ✓ Open Layout
- ✓ 8 Skylights
- ✓ 2 Restrooms
- ✓ AC Units
  - ✓ Hardwood Floors
    - ✓ Passenger Elevator
- Roof Access
- Gas Heat