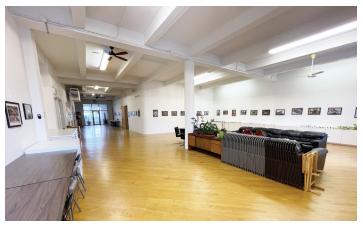

### **Second Floor Features**

- 5,000 Sq. Ft. Loft/Office
- 13'4" Ceiling Height
- 3 Private Offices
- 2 Bathrooms
- ✓ Gas Heat
- ✓ AC
- ✓ Passenger Elevator
- ✓ Hardwood Floors
- Kitchen
- **Outdoor Terrace**

#### **Third Floor Features**

- ✓ 5,000 Sq. Ft. Loft/Office
- ✓ 18'1" Ceiling Height
- ✓ Open Layout
- ✓ 8 Skylights
- ✓ 2 Restrooms
- ✓ AC Units
  - ✓ Hardwood Floors
    - ✓ Passenger Elevator
- Roof Access
- Gas Heat