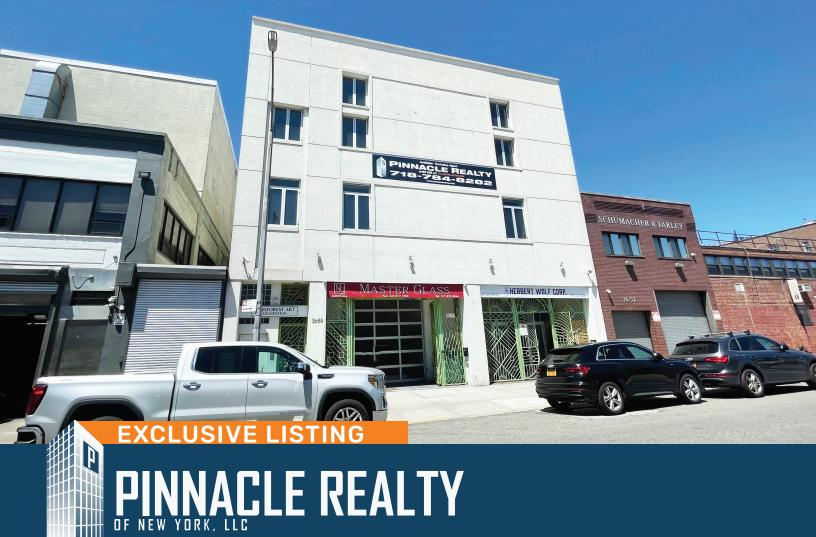

36-58 37th Street Long Island City, NY 11101 For Sale

# Pristine Office / Flex Building For Sale in LIC

15,000 Sq. Ft. 3-Story Building | Ground Floor Industrial w/ two Drive-in's Condo/Co-op Offers Considered

| Sq. Ft. | Types            | Loading      | Ceiling       | Zoning | Parcel ID |     |
|---------|------------------|--------------|---------------|--------|-----------|-----|
|         | <b>H</b>         | 山。           | ŢŢ            | A.     | Block     | 636 |
| 15,000  | Warehouse   Loft | 2 Drive-In's | 13'4" - 18'1" | M1-1   | p-9       | 0   |
|         | Office   Flex    |              |               |        | Lot       | 8   |