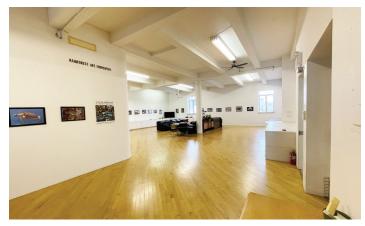

### **Second Floor Features**

- 5,000 Sq. Ft. Loft/Office
- 13'4" Ceiling Height
- 3 Private Offices
- 2 Bathrooms
- ✓ Gas Heat
- ✓ AC
- ✓ Passenger Elevator
- ✓ Hardwood Floors
- Kitchen
- **Outdoor Terrace**

#### **Third Floor Features**

- ✓ 5,000 Sq. Ft. Loft/Office
- ✓ 18'1" Ceiling Height
- ✓ Open Layout
- ✓ 8 Skylights
- ✓ 2 Restrooms
- ✓ AC Units
  - ✓ Hardwood Floors
    - ✓ Passenger Elevator
- Roof Access
- Gas Heat