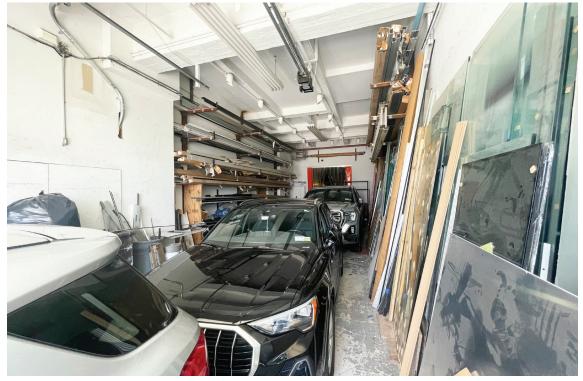

#### **First Floor Features**

- 5,000 Sq. Ft.
- ✓ 2 Curb Cuts

- Gas Heat
- Two 2,500 Sq. Ft. Units ✓ 2 Month-to-Month Tenants