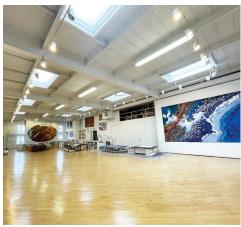

#### **Third Floor Features**

- ✓ 5,000 Sq. Ft. Loft/Office
- ✓ 18'1" Ceiling Height
- ✓ Open Layout
- ✓ 8 Skylights
- ✓ 2 Restrooms
- ✓ AC Units
  - ✓ Hardwood Floors
    - ✓ Passenger Elevator
- Roof Access
- Gas Heat