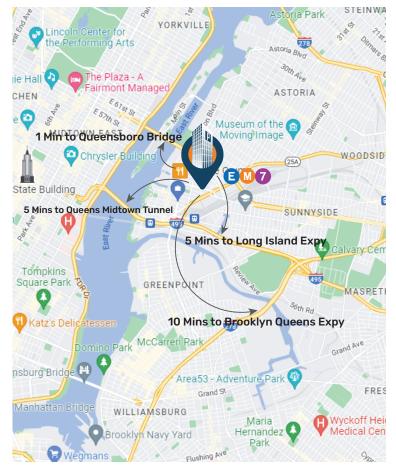

## **NEARBY & TRANSPORTATION**

1 Min to Jackson Ave

1 Min to Queensboro Bridge

5 Minutes to Long Island Expy

5 Minutes to Queens Midtown Tunnel

10 Mins to Brooklyn-Queens Expy

15 Mins to Robert F. Kennedy Bridge

Q67 Q69. 44th Dr/23rd St

Court Square Station

Long Island City Ferry

Hunterspoint Avenue