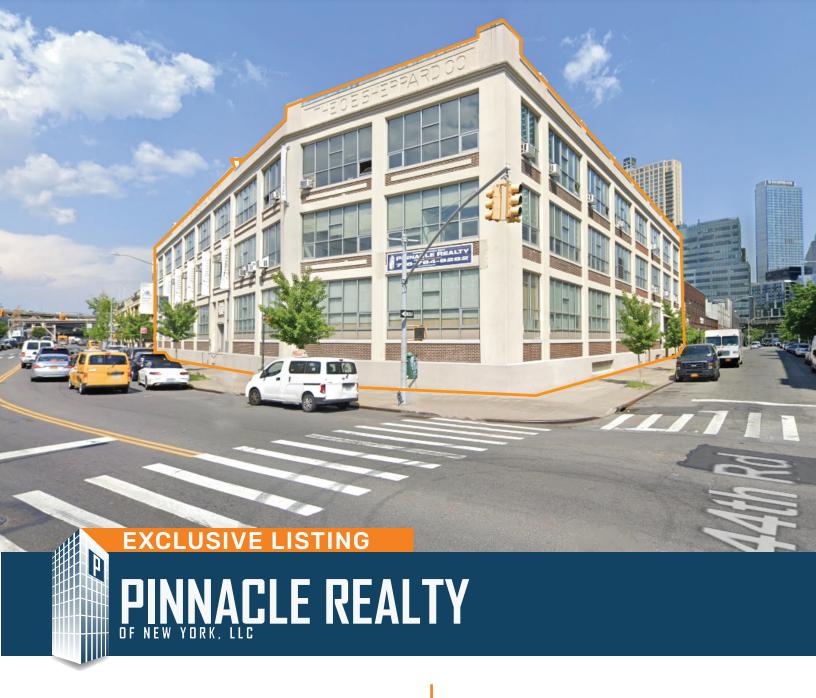

44-01 21st Street Long Island City, NY 11101

For Lease

Modified Gross Per Annum

Prime Air-Conditioned Loft 3,060 RSF - 3rd Floor
Best Long Island City Location at Queensboro Bridge & Subway

34-07 Steinway Street, Suite 202 Long Island City, NY 11101

718-784-8282

pinnaclereny.com

| Sq. Ft. | Types         | Loading            | Ceiling | Zoning | Parcel ID |     |
|---------|---------------|--------------------|---------|--------|-----------|-----|
|         | Ħ             | ¥.                 | 11      | ,B.    | Block     | 439 |
| 3,060   | Office   Loft | 1 Interior Loading | 13'     | M1-4   | Lot       | 14  |
|         | Flex          | 1 Exterior Dock    |         |        |           |     |

## **FEATURES**

- ✓ Prominent Location
- ✓ 1 Interior Loading Dock
- ✓ 1 Exterior Loading Dock
- ✓ 2 Freight Elevators
- ✓ Passenger Elevator

- ✓ Lobby Entrance
- ✓ Security Cameras
- ✓ Intercom System
- ✓ Fireproof Construction
- ✓ Fully Sprinklered

- √ 13' Ceilings
- ✓ Heat Supplied
- ✓ Electric Submetered
- ✓ Fully Air-Conditioned