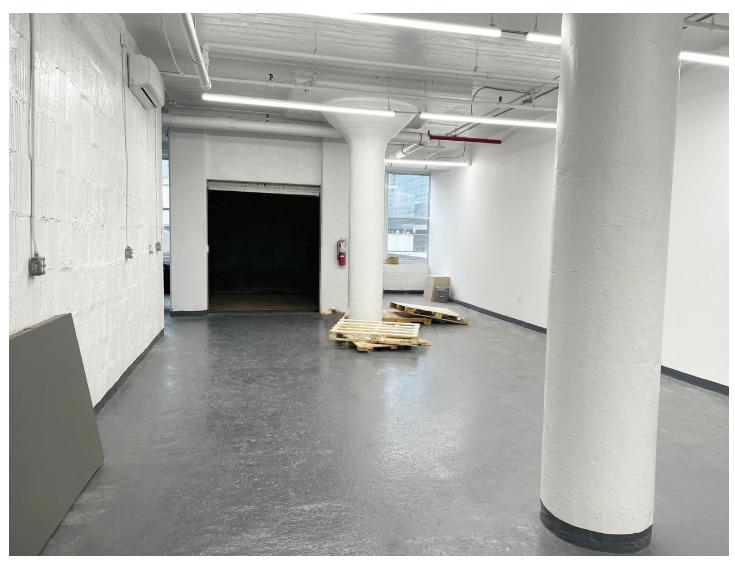

44-01 21st Street Long Island City, NY 11101

For Lease

Modified Gross Per Annum

Prime Air-Conditioned Loft 3,060 RSF - 3rd Floor
Best Long Island City Location at Queensboro Bridge & Subway

34-07 Steinway Street, Suite 202 Long Island City, NY 11101

## **FEATURES**

- ✓ Prominent Location
- ✓ 1 Interior Loading Dock
- ✓ 1 Exterior Loading Dock
- ✓ 2 Freight Elevators
- ✓ Passenger Elevator

- ✓ Lobby Entrance
- ✓ Security Cameras
- ✓ Intercom System
- ✓ Fireproof Construction
- ✓ Fully Sprinklered

- √ 13' Ceilings
- ✓ Heat Supplied
- ✓ Electric Submetered
- ✓ Fully Air-Conditioned