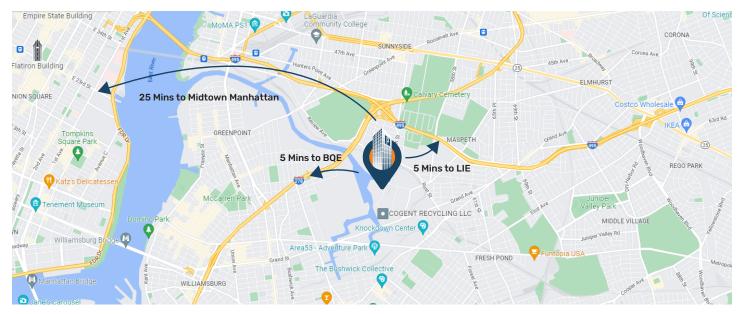

## **TRANSPORTATION**

5 Mins to LIE

5 Mins to BQE

25 Mins to Midtown Manhattan

Grand Av-Newtown

Q59 Williamsburg Bridge Plaza via Grand