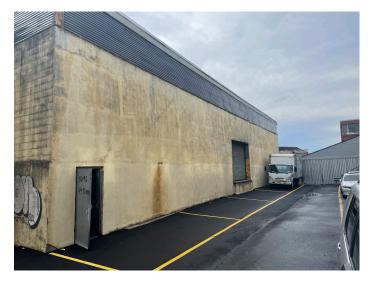

### **PROPERTY OVERVIEW**

Pinnacle Realty of New York, LLC is pleased to announce that it has been appointed the Exclusive Agents to facilitate the Leasing or Sale of 56-96 49th Place, Maspeth, NY. The ideally located property consists of a 35,000 sq. ft. 1 story industrial building with rare 30' ceilings, 2 Large Drive in doors, and 1 exterior loading dock. It is blocks/minutes to the LIE/BQE with easy access to the area's bridges and tunnels at the logistical/distribution center of NYC.

### **FEATURES**

- ✓ 35,000 Sq. Ft. Warehouse
- √ 100′ by 350′
- ✓ 2 Large Drive in doors
- ✓ 1 Exterior Loading Dock (Rear)

- ✓ Q4 2022 Possession
- ✓ Wide Street
- Best in Class Ceilings height over 30'
- ✓ Taxes: \$126,995 (\$3.63 per sq. ft.)