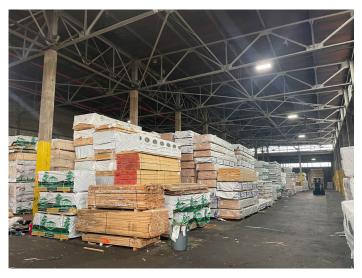

### **PROPERTY OVERVIEW**

Pinnacle Realty of New York, LLC is pleased to announce that it has been appointed the Exclusive Agents to facilitate the Leasing or Sale of 56-96 49th Place, Maspeth, NY. The ideally located property consists of a 35,000 sq. ft. 1 story industrial building with rare 30' ceilings, 2 Large Drive in doors, and 1 exterior loading dock. It is blocks/minutes to the LIE/BQE with easy access to the area's bridges and tunnels at the logistical/distribution center of NYC.

### **FEATURES**

- ✓ 35,000 Sq. Ft. Warehouse
- √ 100′ by 350′
- ✓ 2 Large Drive in doors
- ✓ 1 Exterior Loading Dock (Rear)

- ✓ Q4 2022 Possession
- ✓ Wide Street
- Best in Class Ceilings height over 30'
- ✓ Taxes: \$126,995 (\$3.63 per sq. ft.)