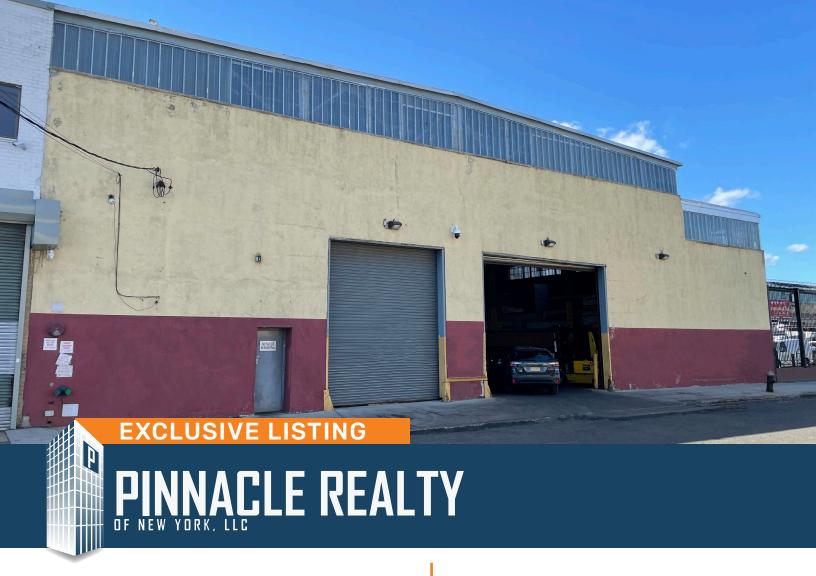

### **PROPERTY OVERVIEW**

Pinnacle Realty of New York, LLC is pleased to announce that it has been appointed the Exclusive Agents to facilitate the Leasing or Sale of 56-96 49th Place, Maspeth, NY. The ideally located property consists of a 35,000 sq. ft. 1 story industrial building with rare 30' ceilings, 2 Large Drive in doors, and 1 exterior loading dock. It is blocks/minutes to the LIE/BQE with easy access to the area's bridges and tunnels at the logistical/distribution center of NYC.

### **FEATURES**

- ✓ 35,000 Sq. Ft. Warehouse
- √ 100′ by 350′
- ✓ 2 Large Drive in doors
- ✓ 1 Exterior Loading Dock (Rear)

- ✓ Q4 2022 Possession
- ✓ Wide Street
- Best in Class Ceilings height over 30'
- ✓ Taxes: \$126,995 (\$3.63 per sq. ft.)