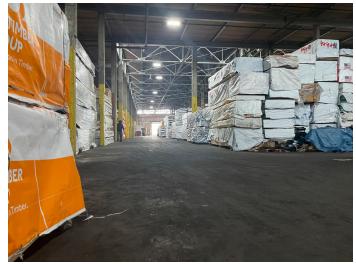

### **PROPERTY OVERVIEW**

Pinnacle Realty of New York, LLC is pleased to announce that it has been appointed the Exclusive Agents to facilitate the Leasing or Sale of 56-96 49th Place, Maspeth, NY. The ideally located property consists of a 35,000 sq. ft. 1 story industrial building with rare 30' ceilings, 2 Large Drive in doors, and 1 exterior loading dock. It is blocks/minutes to the LIE/BQE with easy access to the area's bridges and tunnels at the logistical/distribution center of NYC.

### **FEATURES**

- ✓ 35,000 Sq. Ft. Warehouse
- √ 100′ by 350′
- ✓ 2 Large Drive in doors
- ✓ 1 Exterior Loading Dock (Rear)

- ✓ Q4 2022 Possession
- ✓ Wide Street
- Best in Class Ceilings height over 30'
- ✓ Taxes: \$126,995 (\$3.63 per sq. ft.)