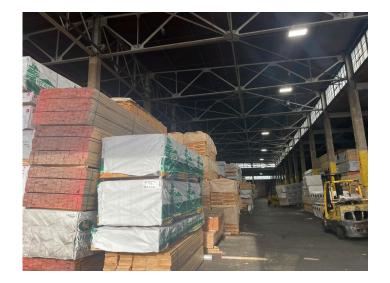

### **PROPERTY OVERVIEW**

Pinnacle Realty of New York, LLC is pleased to announce that it has been appointed the Exclusive Agents to facilitate the Leasing or Sale of 56-96 49th Place, Maspeth, NY. The ideally located property consists of a 35,000 sq. ft. 1 story industrial building with rare 30' ceilings, 2 Large Drive in doors, and 1 exterior loading dock. It is blocks/minutes to the LIE/BQE with easy access to the area's bridges and tunnels at the logistical/distribution center of NYC.

### **FEATURES**

- ✓ 35,000 Sq. Ft. Warehouse
- √ 100′ by 350′
- ✓ 2 Large Drive in doors
- ✓ 1 Exterior Loading Dock (Rear)

- ✓ Q4 2022 Possession
- ✓ Wide Street
- Best in Class Ceilings height over 30'
- ✓ Taxes: \$126,995 (\$3.63 per sq. ft.)