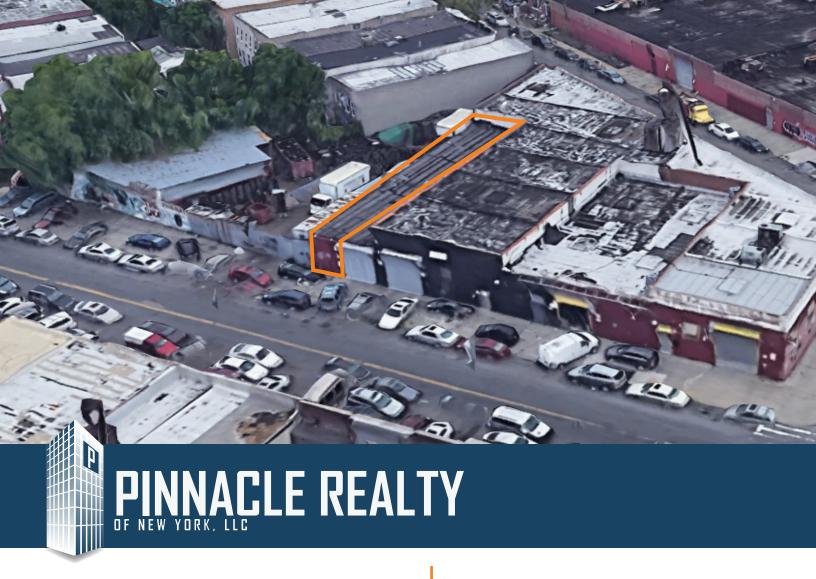

725 East 98th St Brooklyn, NY 11236 For Lease
Price Upon Request

## **2,500 Sq. Ft. Warehouse** For Lease in Canarsie

| Sq. Ft. | Types              | Ceiling | Zoning | Parcel ID |      |
|---------|--------------------|---------|--------|-----------|------|
|         | <b>₩</b>           | ŢŢ      | æ,     | Block     | 3641 |
| 2,500   | Warehouse   Office | 10'     | M1-1   | Lots      | 60   |
|         | Flex   Retail      |         |        | Lots      | 00   |

## **Features**

- ✓ 2,500 Sq. Ft. warehouse
- ✓ Ceiling Height: 10'
- ✓ Fully Sprinkler
- ✓ HVAC
- ✓ Wifi

See More Online 725 East 98th Street Brooklyn, NY 11236