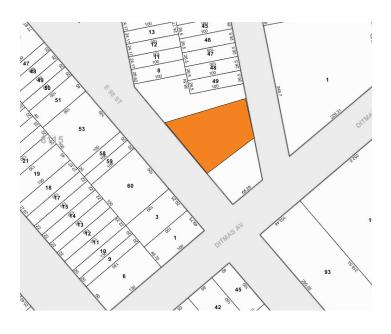

## **2,500 Sq. Ft. Warehouse** For Lease in Canarsie

| Sq. Ft. | Types              | Ceiling | Zoning | Parcel ID |      |
|---------|--------------------|---------|--------|-----------|------|
|         | <b>₩</b>           | ŢŢ      | æ,     | Block     | 3641 |
| 2,500   | Warehouse   Office | 10'     | M1-1   | Lots      | 60   |
|         | Flex   Retail      |         |        | Lots      | 00   |