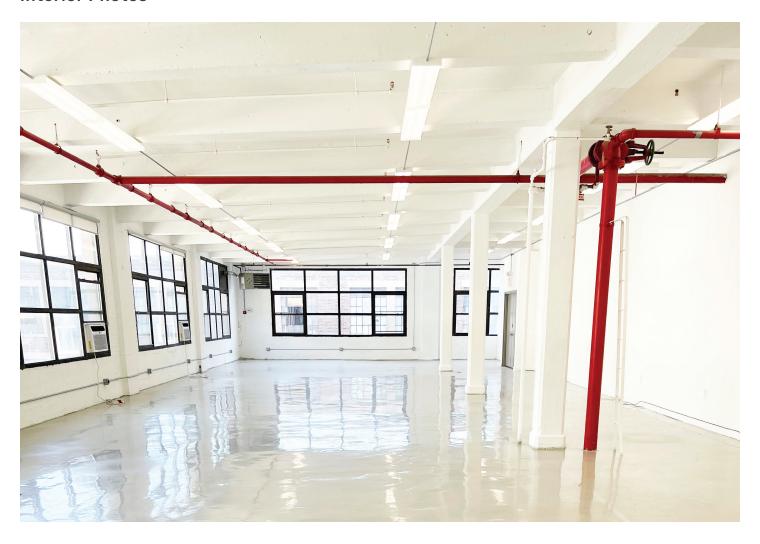

## **Interior Photos**

#### **Features**

- 4.000' Vanilla Box 5th Floor
  - Private Bathroom
  - Blank Canvass
- Fully Sprinklered
- Passenger & Freight Elevators