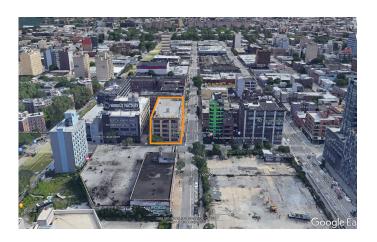

21-21 41st Avenue Long Island City, NY 11101 **Rental Price: Upon Request** 

# **Long Island City - Queens Plaza** 4,000 Sq. Ft.

| Sq. Ft. | Types       | Loading            | Ceiling | Zoning | Parcel ID        |
|---------|-------------|--------------------|---------|--------|------------------|
|         | ₽           | <b>4</b> .         | ŢŢ      | 2      | Block 410        |
| 4,000   | Industrial  | 1 Exterior Loading | 12'     | M1-3   | <b>11</b> Lot 38 |
|         | Flex   Loft |                    |         |        | Lot 38           |