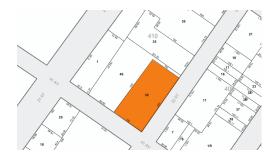

# **Long Island City - Queens Plaza** 4,000 Sq. Ft.

| Sq. Ft. | Types       | Loading            | Ceiling | Zoning | Parcel ID        |
|---------|-------------|--------------------|---------|--------|------------------|
|         | ₽           | <b>4</b> .         | ŢŢ      | 2      | Block 410        |
| 4,000   | Industrial  | 1 Exterior Loading | 12'     | M1-3   | <b>11</b> Lot 38 |
|         | Flex   Loft |                    |         |        | Lot 38           |