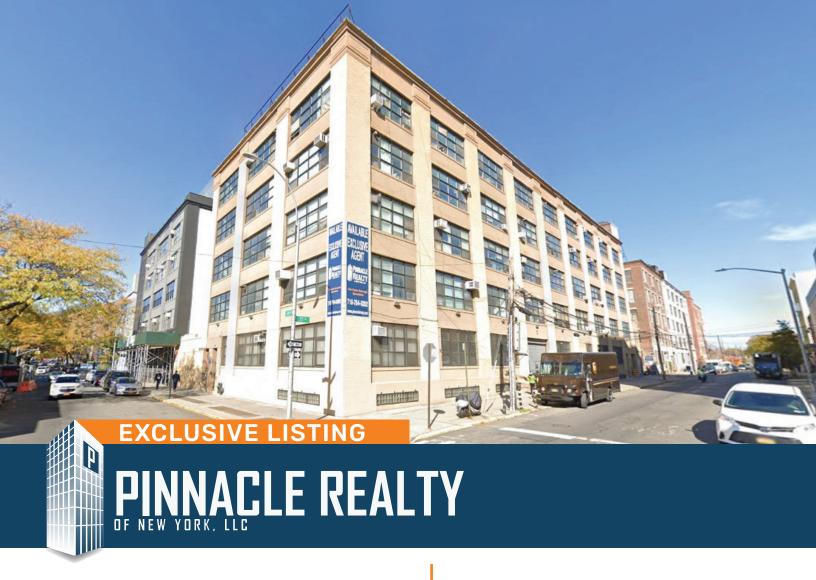

21-21 41st Avenue Long Island City, NY 11101 **Rental Price: Upon Request** 

# **Long Island City - Queens Plaza** 4,000 Sq. Ft.

| Sq. Ft. | Types       | Loading            | Ceiling | Zoning | Parcel ID        |
|---------|-------------|--------------------|---------|--------|------------------|
|         | ₽           | <b>4</b> .         | ŢŢ      | 2      | Block 410        |
| 4,000   | Industrial  | 1 Exterior Loading | 12'     | M1-3   | <b>11</b> Lot 38 |
|         | Flex   Loft |                    |         |        | Lot 38           |