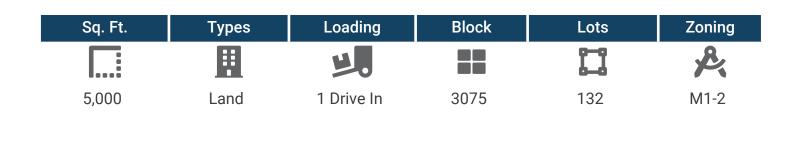

#### FEATURES

- 5,000 Sq. Ft. Lot
- Curb Cut
- ✓ Drive-In Door
  - Pedestrian Entrance
- Immediate Occupancy
- Gravel & Fenced
- Lease Only