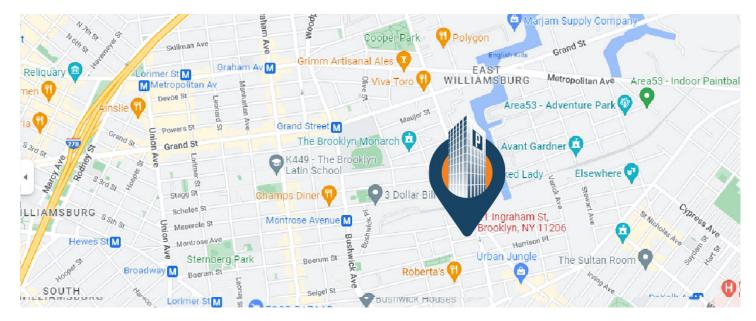

**Property Map** 21 Ingraham Street Brooklyn, NY 11206

#### **NEARBY & TRANSPORTATION**

11 Mins to Long Island Expy.10 Mins to Brooklyn-Queens Expy12 Minutes to Williamsburg Bridge15 Minutes to Jackie RobinsonParkway

Morgan Avenue Station

B60: Montrose Ave./White St,