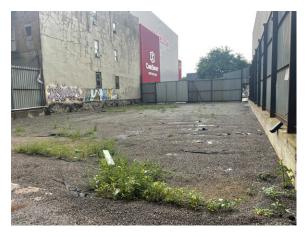

## **Rare Opportunity in the Heart of Bushwick** 5,000 Sq. Ft. Fenced Lot for Lease between Morgan and Bogart

34-07 Steinway Street, Suite 202 Long Island City, NY 11101 718-7

718-784-8282

pinnaclereny.com

#### FEATURES

- 5,000 Sq. Ft. Lot
- Curb Cut
- ✓ Drive-In Door
  - Pedestrian Entrance
- Immediate Occupancy
- Gravel & Fenced
- Lease Only