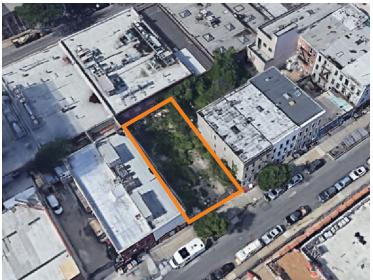

## **Rare Opportunity in the Heart of Bushwick** 5,000 Sq. Ft. Fenced Lot for Lease between Morgan and Bogart

34-07 Steinway Street, Suite 202 Long Island City, NY 11101 718-7

718-784-8282

pinnaclereny.com

#### FEATURES

- 5,000 Sq. Ft. Lot
- Curb Cut
- ✓ Drive-In Door
  - Pedestrian Entrance
- Immediate Occupancy
- Gravel & Fenced
- Lease Only