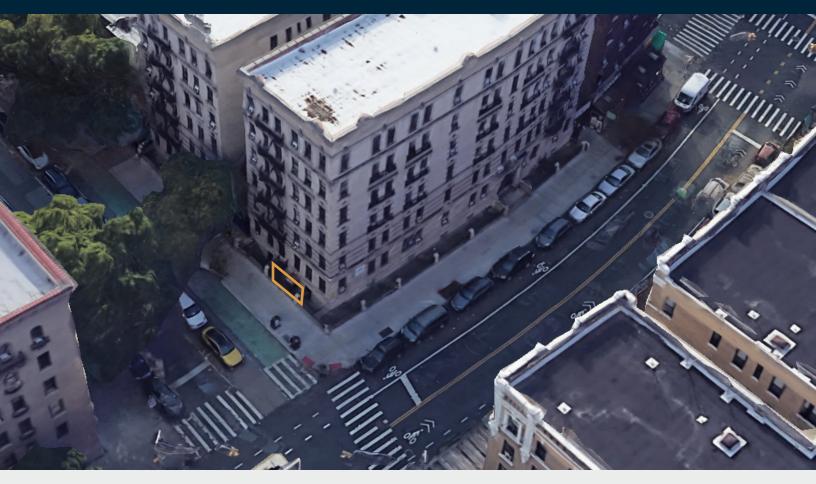

### 238 FORT WASHINGTON AVENUE

NEW YORK, NY 10032

# Office / Storage on West 170th Street

Office / Storage

Washington Heights

#### **FEATURES**

- Dimensions: 30 ft. x 20 ft.
- Own entrance on West 170th Street