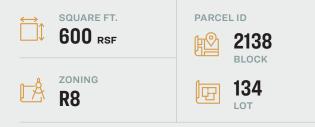

#### **FEATURES**

- Dimensions: 30 ft. x 20 ft.
- Own entrance on West 170th Street