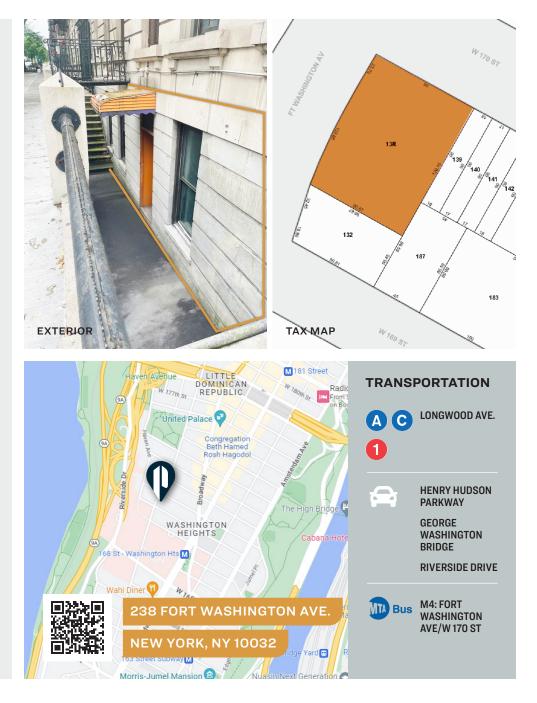

### 238 FORT WASHINGTON AVENUE

NEW YORK, NY 10032

#### **FEATURES**

- Dimensions: 30 ft. x 20 ft.
- Own entrance on West 170th Street

#### **IDEAL FOR**

- Medical
- Spa
- Storage
- Office